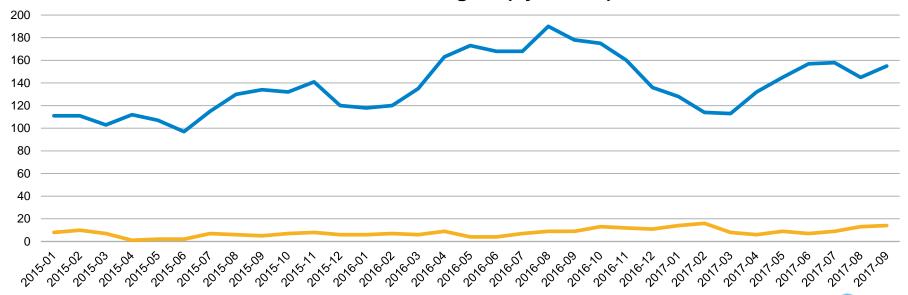

#### Months to Sell - San Benito County: Q1'02 - Q2'17

——Condo/Townhome

Single Family Home