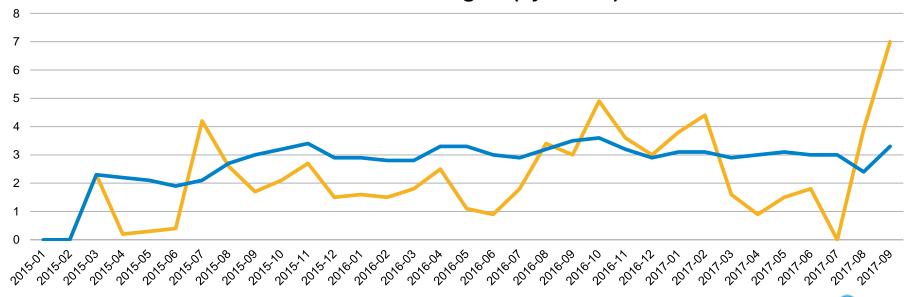

### Inventory Trend – San Benito County 2002 - 2017 (by Quarter)

■ Single Family Home ■ Condo/Townhome