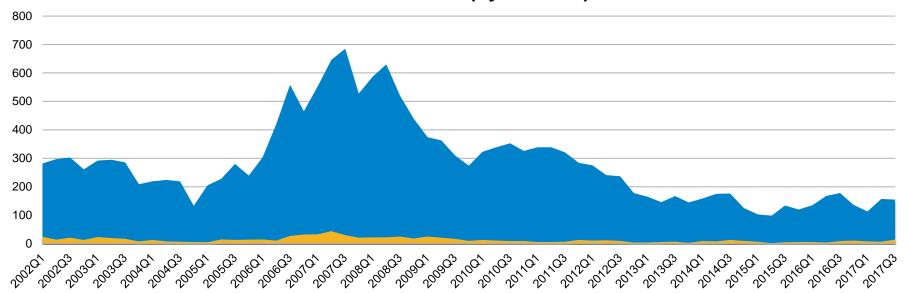

# Inventory Trends – San Benito County: Q1'02 - Q2'17

### Inventory Trend – San Benito County 2002 - 2017 (by Quarter)

■ Single Family Home ■ Condo/Townhome