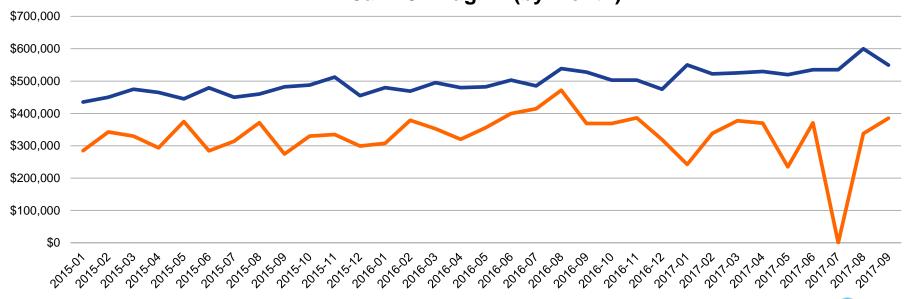

# Average Price Trends – San Benito County: Jan '15 - Aug '17

#### Average Sales Price – San Benito County Jan 15 - Aug 17 (by Month)

Single Family Home

Condo/Townhome