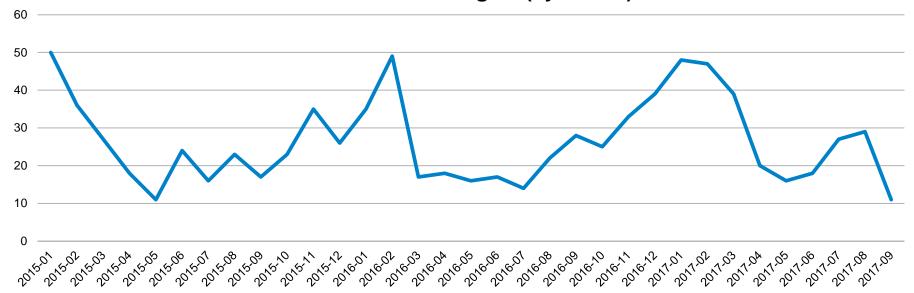

# Single Family Days On Market – San Benito County: Jan '15 - Aug '17

Single Family Days on Market – San Benito County Jan 15 - Aug 17 (by Month)