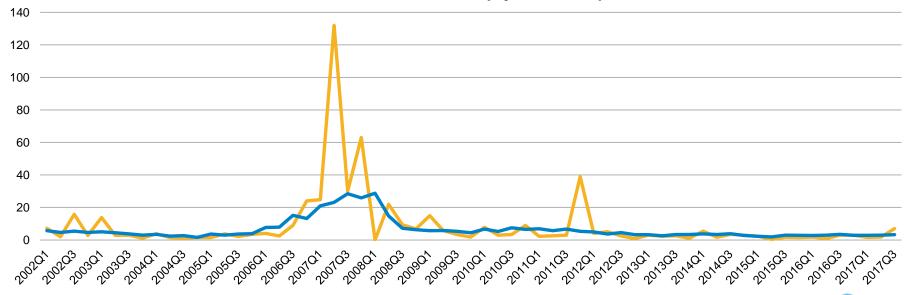

#### Months to Sell - San Benito County: Q1'02 - Q2'17

——Condo/Townhome

Single Family Home