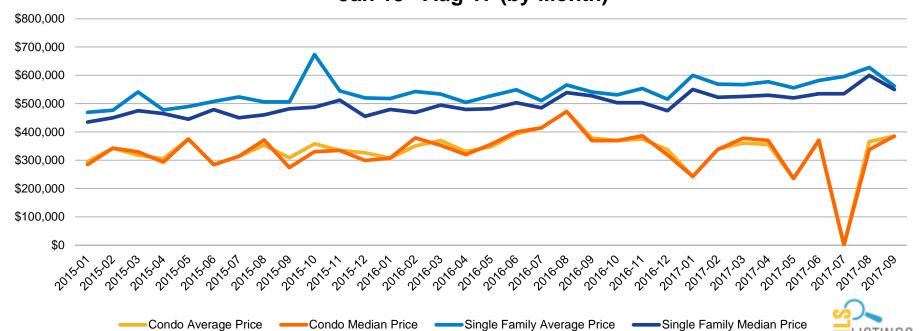

### Average & Median Pricing Trends – San Benito County: Jan '15 - Aug '17

Average Sales Price – San Benito County Jan 15 - Aug 17 (by Month)