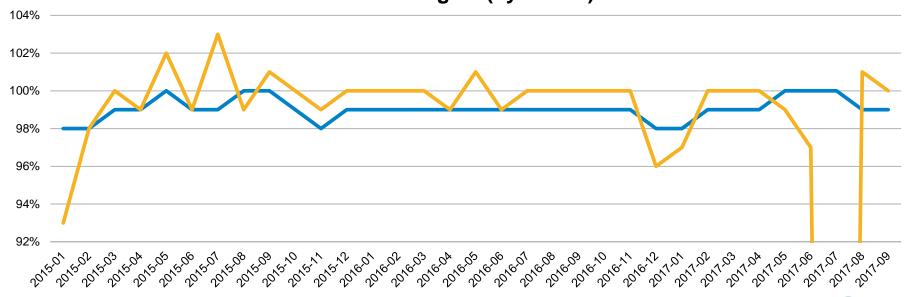

### % Sale Price vs. List Price – San Benito County: Jan '15 - Aug' 17

% List Price Received – San Benito County Jan 15 - Aug 17 (by Month)

Single Family Home

Condo/Townhome