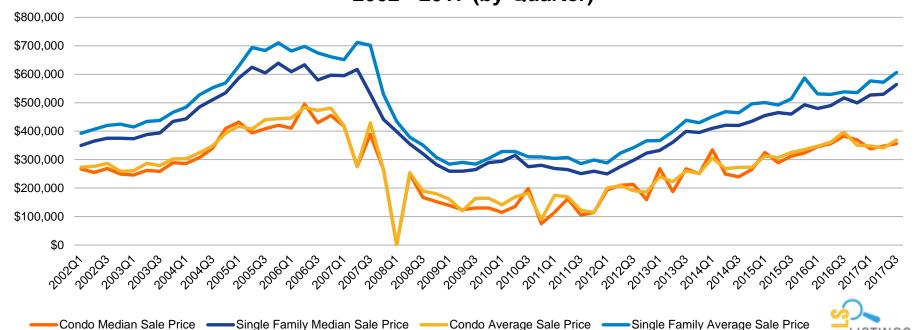

# Average & Median Pricing Trends – San Benito County: Q1'02 - Q2'17

Average and Median Price Trend – San Benito County 2002 - 2017 (by Quarter)