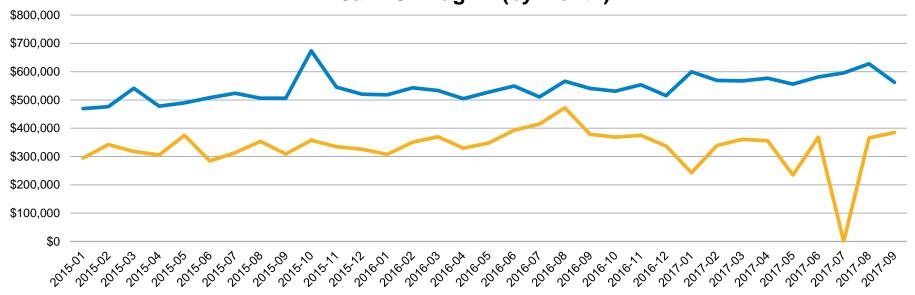

# Average Price Trends – San Benito County: Jan '15 - Aug '17

#### Average Sales Price – San Benito County Jan 15 - Aug 17 (by Month)

Single Family Home

Condo/Townhome