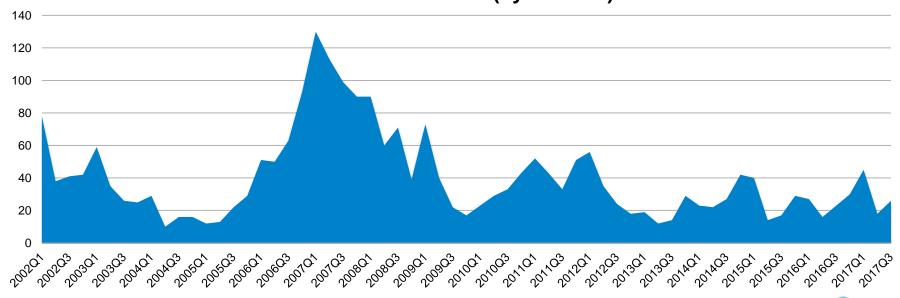

erage & Median Pricing Trends – San Benito County: Q1'02 - Q2'17

Average and Median Price Trend – San Benito County 2002 - 2017 (by Quarter)



### Average & Median Pricing Trends – San Benito County: Jan '15 - Aug '17

Average Sales Price – San Benito County Jan 15 - Aug 17 (by Month)



### % Sale Price vs. List Price — San Benito County: Q1'02 - Q2'17

% List Price Received Trend – San Benito County 2002 - 2017 (by Quarter)



Single Family Home

Condo/Townhome

### % Sale Price vs. List Price – San Benito County: Jan '15 - Aug' 17

% List Price Received – San Benito County Jan 15 - Aug 17 (by Month)



Single Family Home

Condo/Townhome



# Single Family Days On Market – San Benito County: Q1'02 - Q2'17

#### Single Family Days on Market – San Benito County 2002 - 2017 (by Quarter)





# Single Family Days On Market – San Benito County: Jan '15 - Aug '17

Single Family Days on Market – San Benito County Jan 15 - Aug 17 (by Month)





### Condo/Townhouse Days On Market - San Benito County: Q1'02 - Q2'17

#### Condo/Townhouse Days on Market – San Benito County 2002 - 2017 (by Quarter)





### Condo/Townhouse Days On Market – San Benito County: Jan '15 - Aug '17

Condo/Townhouse Days on Market – San Benito County Jan 15 - Aug 17 (by Month)