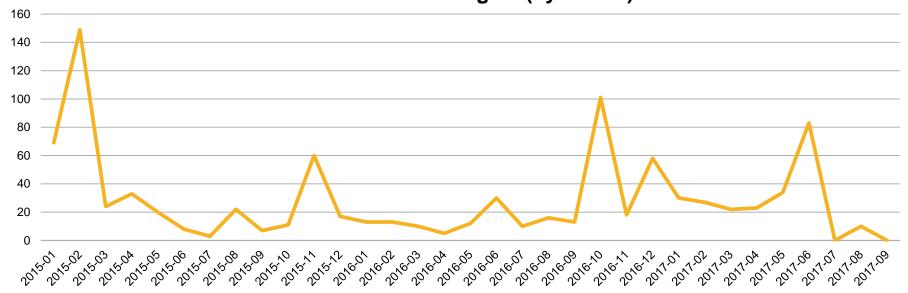

### Condo/Townhouse Days On Market - San Benito County: Q1'02 - Q2'17

#### Condo/Townhouse Days on Market – San Benito County 2002 - 2017 (by Quarter)