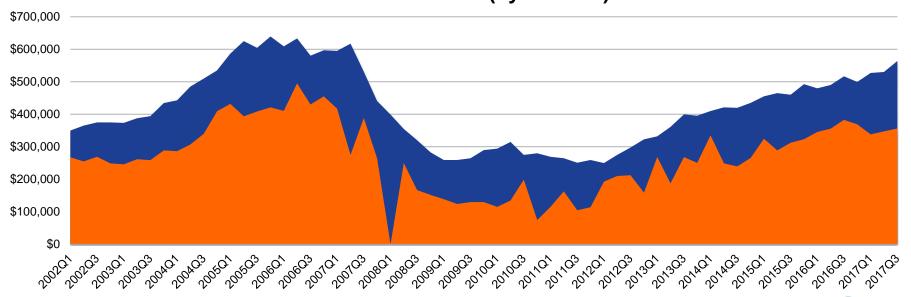

# Average Price Trends – San Benito County: Q1'02 - Q2'17

#### Average Price Trend – San Benito County 2002 - 2017 (by Quarter)