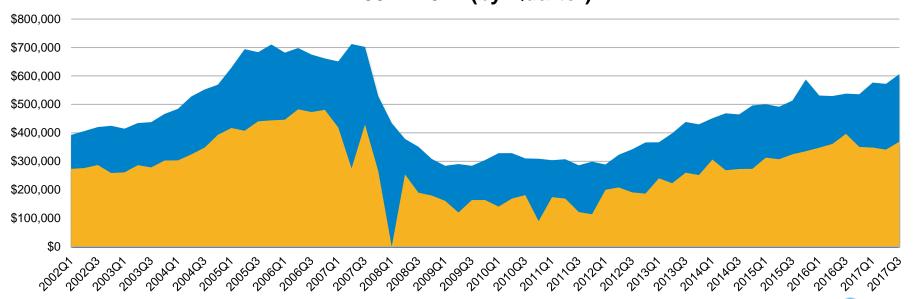

# Average & Median Pricing Trends – San Benito County: Q1'02 - Q2'17

Average and Median Price Trend – San Benito County 2002 - 2017 (by Quarter)