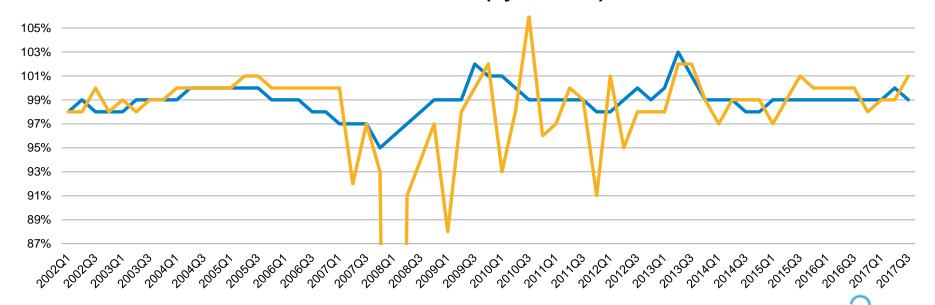

### % Sale Price vs. List Price — San Benito County: Q1'02 - Q2'17

% List Price Received Trend – San Benito County 2002 - 2017 (by Quarter)

Single Family Home

Condo/Townhome