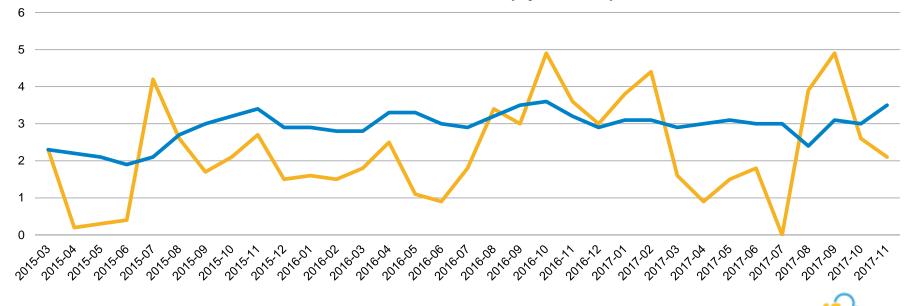

# Single Family Days On Market - San Benito County: Jan '15 - Nov '17 \_ \_ \_ \_ \_ \_

Single Family Days on Market – San Benito County Jan 15 - Nov 17 (by Month)