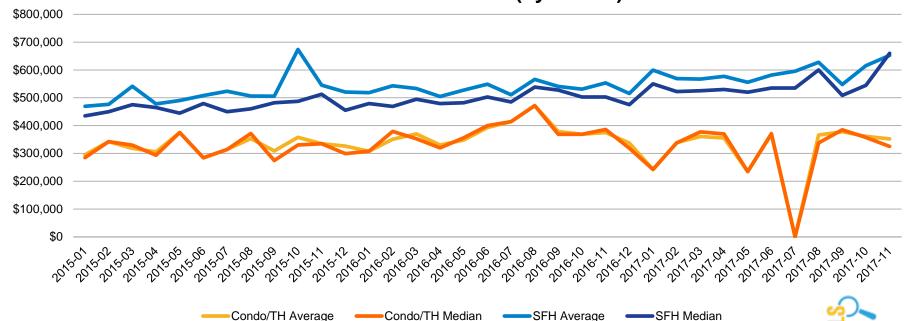

# Average & Median Pricing Trends - San Benito County: Jan '15 - Nov '17

Median and Average Sales Price – San Benito County Jan 15 - Nov 17 (by Month)