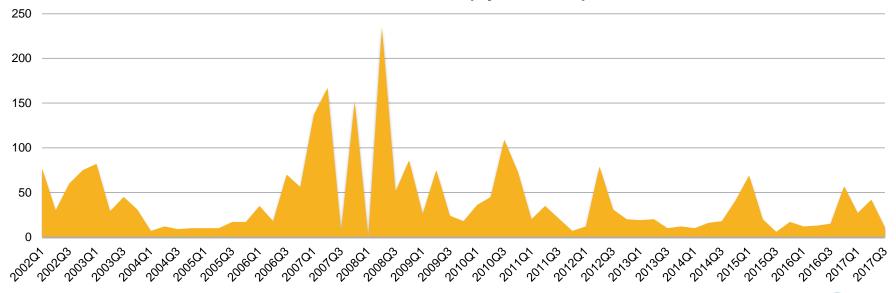

# Single Family Days On Market - San Benito County: Q1'02 - Q3'17

#### Single Family Days on Market – San Benito County 2002 - 2017 (by Quarter)

Median DOM