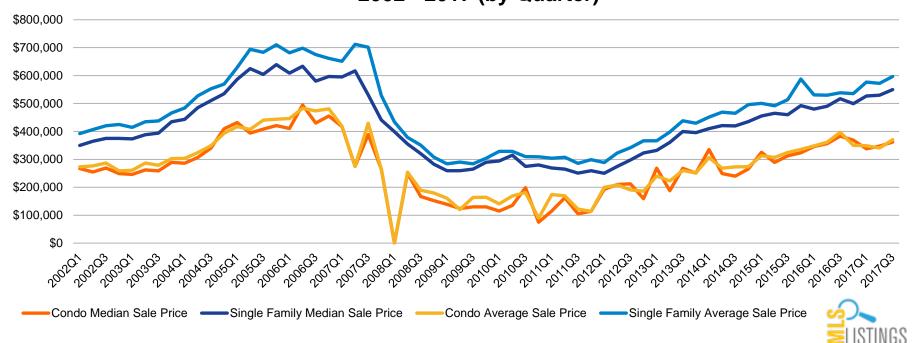

# Average & Median Pricing Trends - San Benito County: Q1'02 - Q3'17

Average and Median Price Trend – San Benito County 2002 - 2017 (by Quarter)