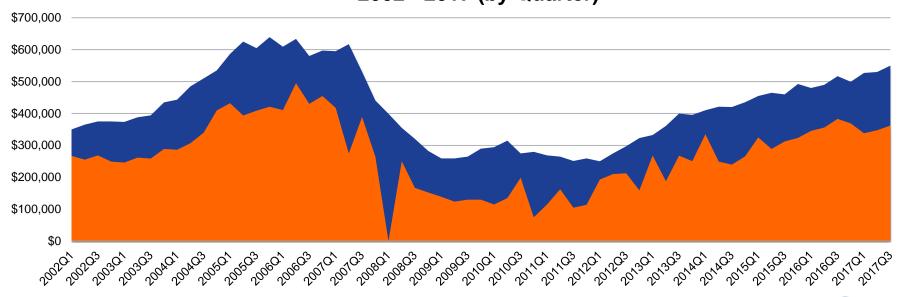

## Average Price Trends - San Benito County: Q1'02 - Q3'17

#### Average Price Trend – San Benito County 2002 - 2017 (by Quarter)

.....

Condo/Townhome

■ Single Family Home