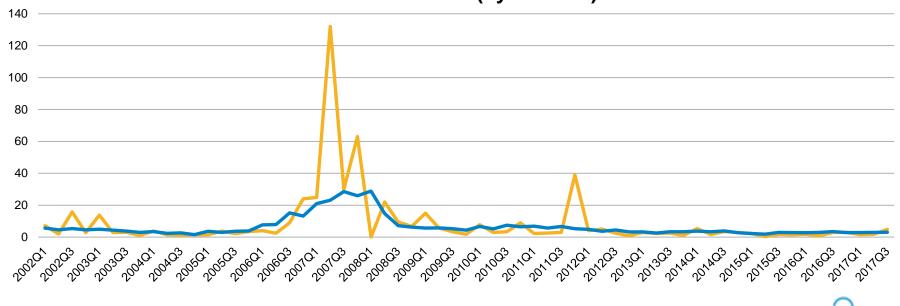

# Single Family Days On Market - San Benito County: Q1'02 - Q3'17

#### Single Family Days on Market – San Benito County 2002 - 2017 (by Quarter)

Median DOM