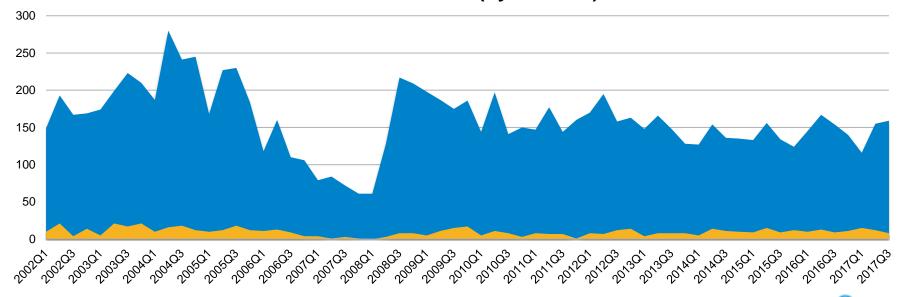

## Inventory Trends - San Benito County: Q1'02 - Q3'17

#### Inventory Trend – San Benito County 2002 - 2017 (by Quarter)

■ Single Family Home ■ Condo

Condo/Townhome