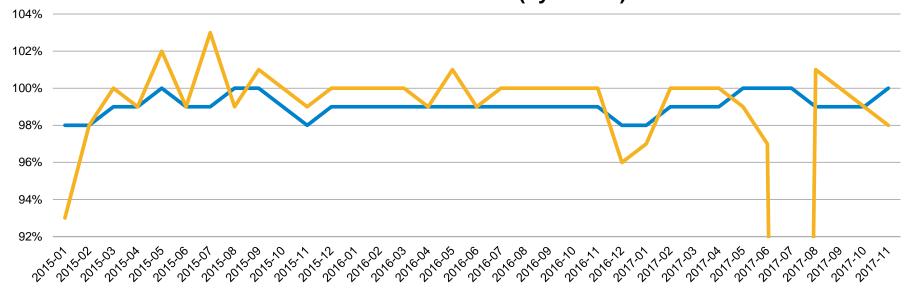

# % Sale Price vs. List Price - San Benito County: Jan '15 - Nov '17

% List Price Received – San Benito County Jan 15 - Nov 17 (by Month)

Single Family Home

Condo/Townhome