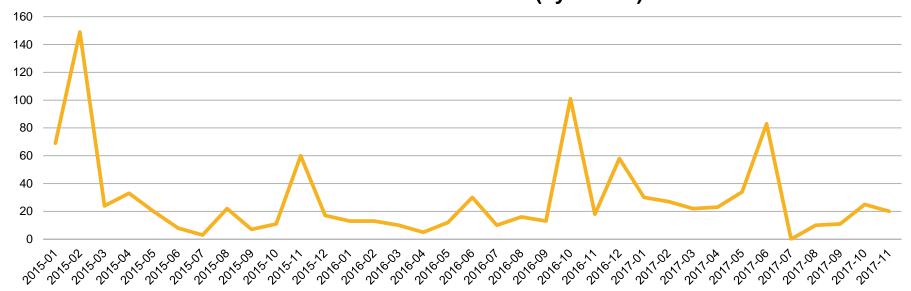

# Single Family Days On Market - San Benito County: Jan '15 - Nov '17 \_ \_ \_ \_ \_ \_

Single Family Days on Market – San Benito County Jan 15 - Nov 17 (by Month)