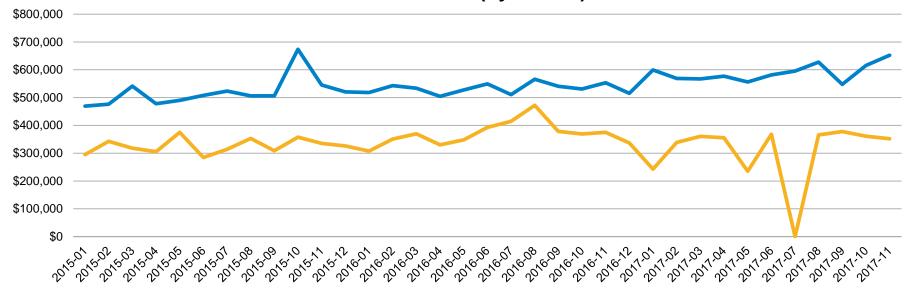

## Average Price Trends - San Benito County: Jan '15 - Nov '17

Average Sales Price – San Benito County Jan 15 - Nov 17 (by Month)

Single Family Homes

Condo/Townhomes