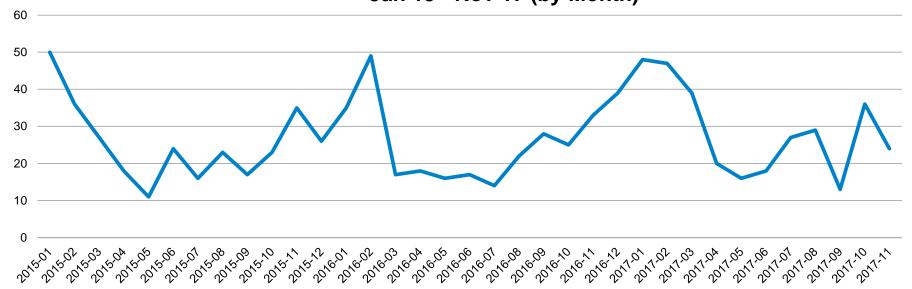

# Single Family Days On Market - San Benito County: Jan '15 - Nov '17 \_ \_ \_ \_ \_ \_

Single Family Days on Market – San Benito County Jan 15 - Nov 17 (by Month)