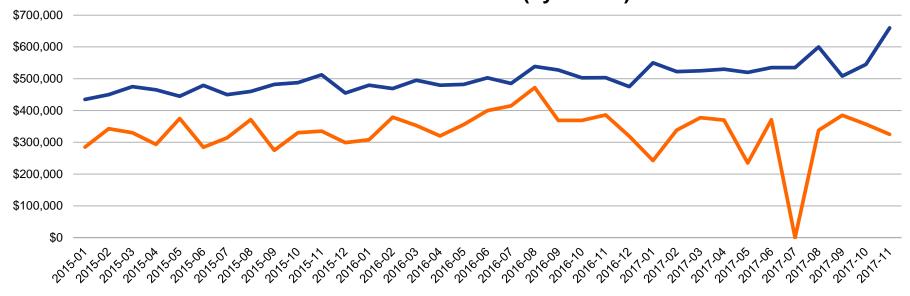

## Average Price Trends - San Benito County: Jan '15 - Nov '17

Average Sales Price – San Benito County Jan 15 - Nov 17 (by Month)

Single Family Homes

Condo/Townhomes