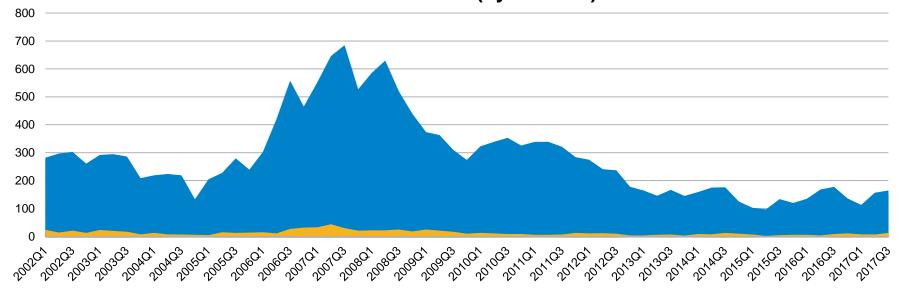

## Inventory Trends - San Benito County: Q1'02 - Q3'17

#### Inventory Trend – San Benito County 2002 - 2017 (by Quarter)

■ Single Family Home ■ Condo

Condo/Townhome