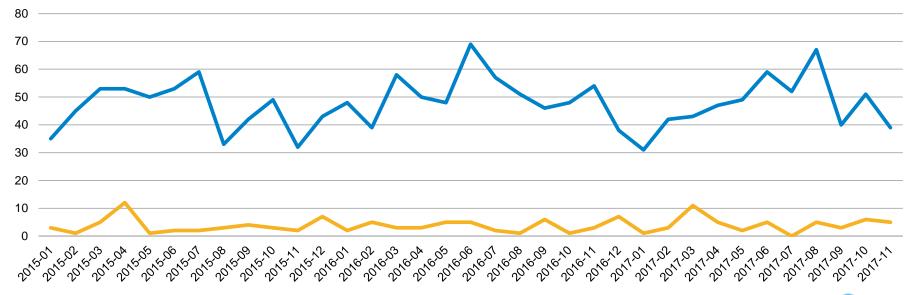

## Months to Sell - San Benito County: Q1'02 - Q3'17

#### Months to Sell – San Benito County 2002 - 2017 (by Quarter)

.....

Single Family Home

Condo/Townhome