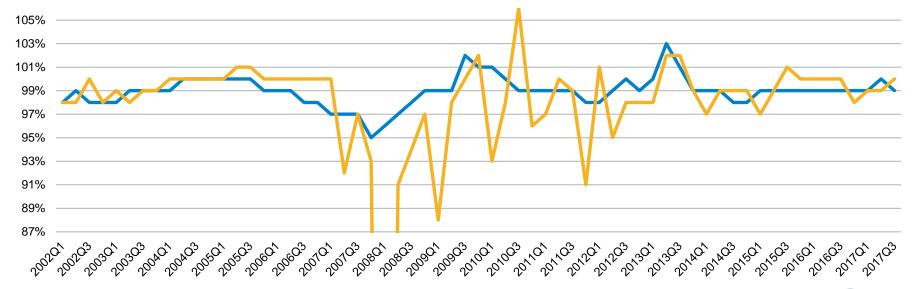

#### % Sale Price vs. List Price - San Benito County: Q1'02 - Q3'17

% List Price Received Trend – San Benito County 2002 - 2017 (by Quarter)

Single Family Home ——Condo/Townhome