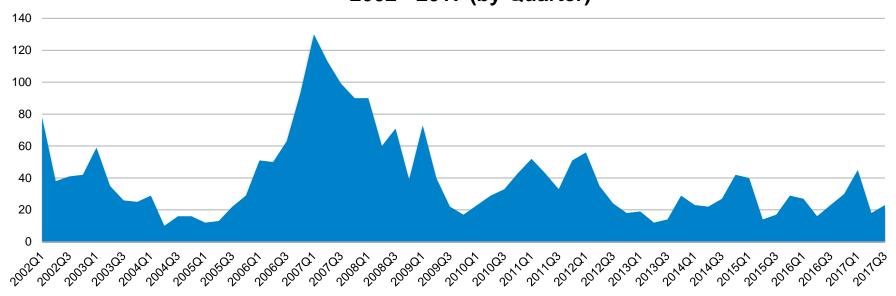

## Closed Sale Trends - San Benito County: Q1'02 - Q3'17

#### Sold Count Trend – San Benito County 2002 - 2017 (by Quarter)

■ Single Family Home Sold Count

Condo/Townhome Sold Count