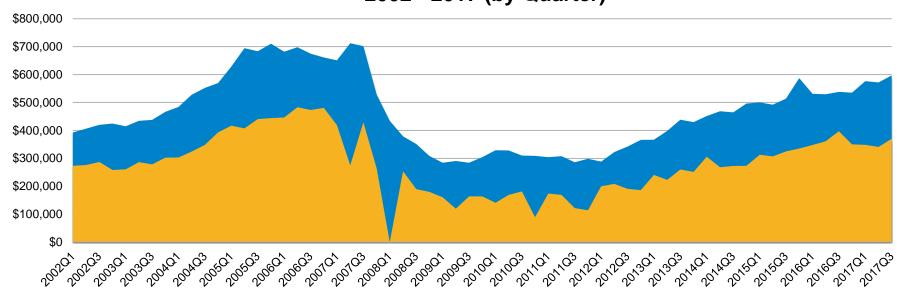

## Average Price Trends - San Benito County: Q1'02 - Q3'17

#### Average Price Trend – San Benito County 2002 - 2017 (by Quarter)

.....

Condo/Townhome

■ Single Family Home