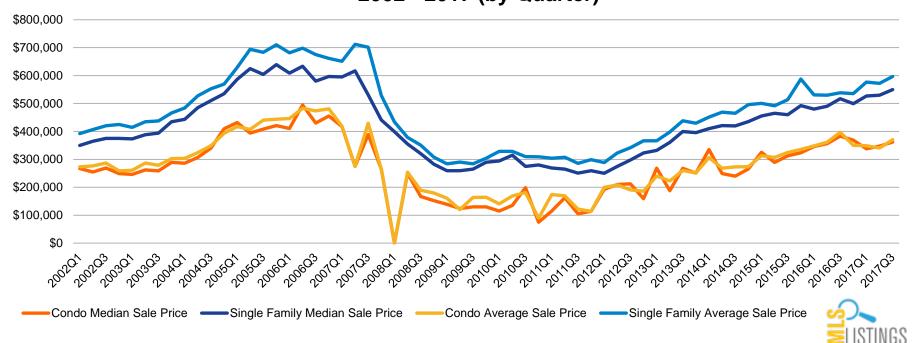

## Average & Median Pricing Trends - San Benito County: Q1'02 - Q3'17

Average and Median Price Trend – San Benito County 2002 - 2017 (by Quarter)