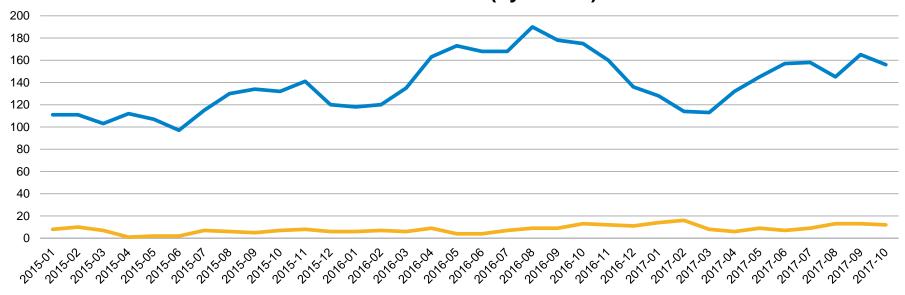

## Inventory Trends - San Benito County: Jan '15 - Oct '17

Inventory – San Benito County Jan 15 - Oct 17 (by Month)

Condo/Townhome Inventory

Single Family Home Inventory