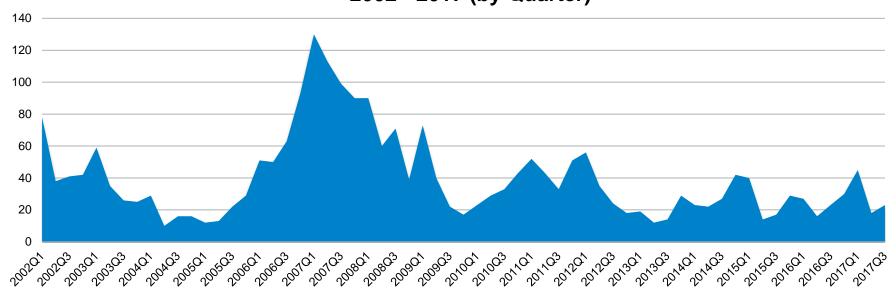

### Inventory Trends - San Benito County: Q1'02 - Q3'17

#### Inventory Trend – San Benito County 2002 - 2017 (by Quarter)

■ Single Family Home ■ Condo

Condo/Townhome