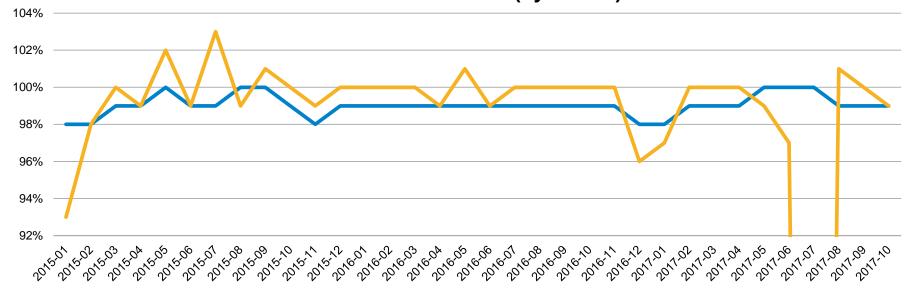

### % Sale Price vs. List Price - San Benito County: Q1'02 - Q3'17

% List Price Received Trend – San Benito County 2002 - 2017 (by Quarter)

Single Family Home ——Condo/Townhome

# % Sale Price vs. List Price - San Benito County: Jan '15 - Oct '17

% List Price Received – San Benito County Jan 15 - Oct 17 (by Month)

Single Family Home

Condo/Townhome