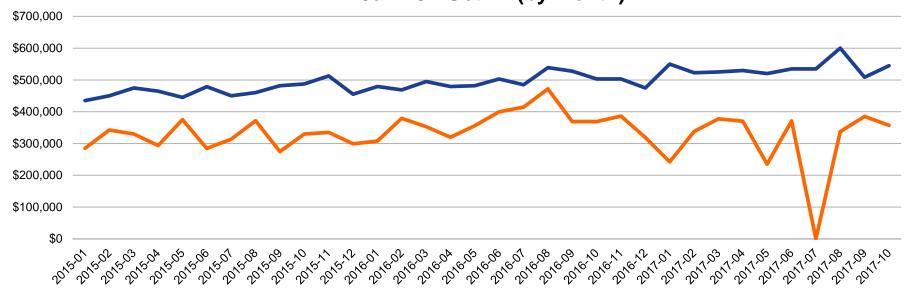

## Average Price Trends - San Benito County: Jan '15 - Oct '17

#### Average Sales Price – San Benito County Jan 15 - Oct 17 (by Month)

Single Family Homes

Condo/Townhomes