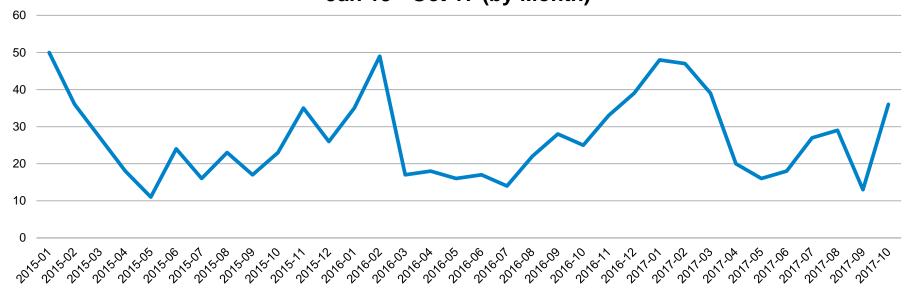

## Inventory Trends - San Benito County: Jan '15 - Oct '17

Inventory – San Benito County Jan 15 - Oct 17 (by Month)

Condo/Townhome Inventory

Single Family Home Inventory