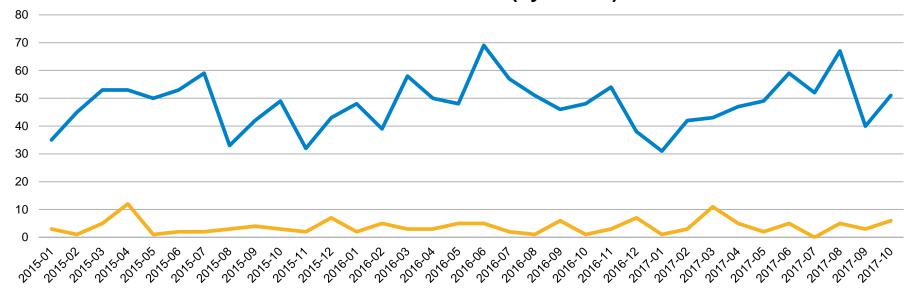

### Months to Sell - San Benito County: Q1'02 - Q3'17

#### Months to Sell – San Benito County 2002 - 2017 (by Quarter)

.....

Single Family Home

Condo/Townhome

## Months to Sell - San Benito County: Jan '15 - Oct '17

Months to Sell – San Benito County Jan 15 - Oct 17 (by Month)