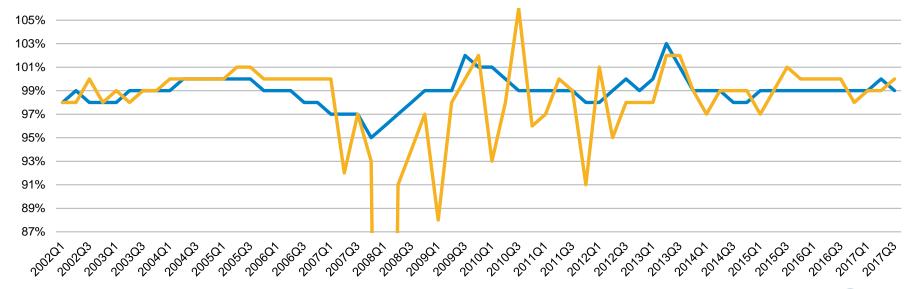

### % Sale Price vs. List Price - San Benito County: Q1'02 - Q3'17

% List Price Received Trend – San Benito County 2002 - 2017 (by Quarter)

Single Family Home ——Condo/Townhome

# % Sale Price vs. List Price - San Benito County: Jan '15 - Oct '17

% List Price Received – San Benito County Jan 15 - Oct 17 (by Month)

Single Family Home

Condo/Townhome