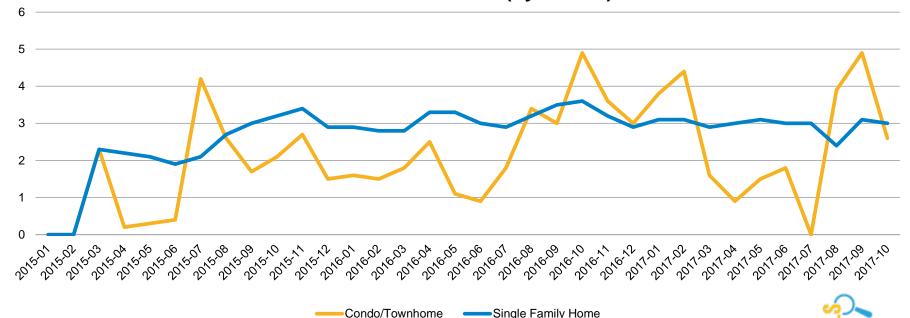

## Months to Sell - San Benito County: Jan '15 - Oct '17

Months to Sell – San Benito County Jan 15 - Oct 17 (by Month)