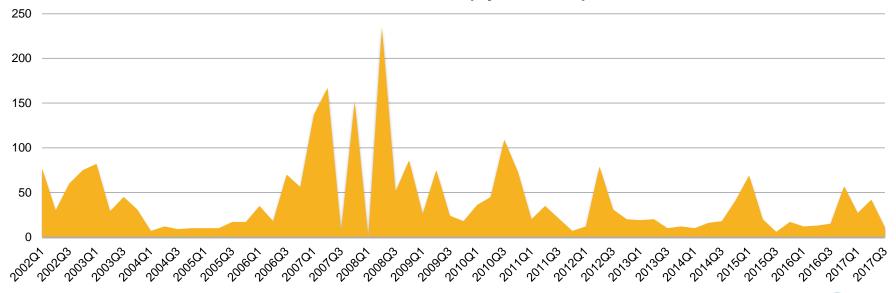

# Single Family Days On Market - San Benito County: Jan '15 - Oct '17

Single Family Days on Market – San Benito County
Jan 15 - Oct 17 (by Month)