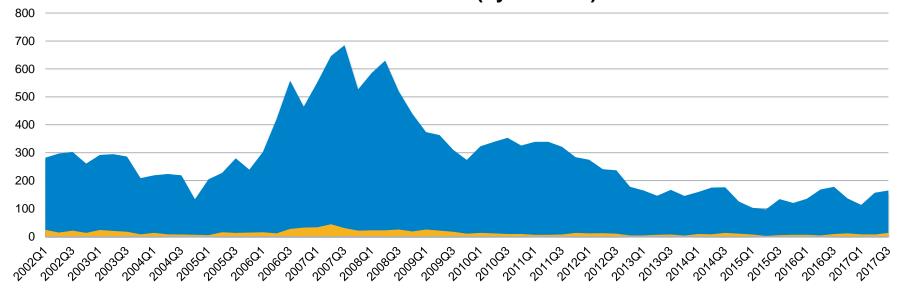

### Inventory Trends - San Benito County: Q1'02 - Q3'17

#### Inventory Trend – San Benito County 2002 - 2017 (by Quarter)

■ Single Family Home ■ Condo

Condo/Townhome