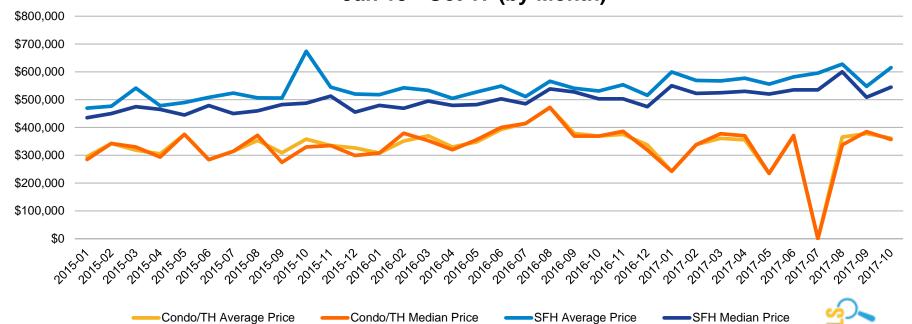

## Average & Median Pricing Trends - San Benito County: Jan '15 - Oct '17

Median and Average Sales Price – San Benito County Jan 15 - Oct 17 (by Month)