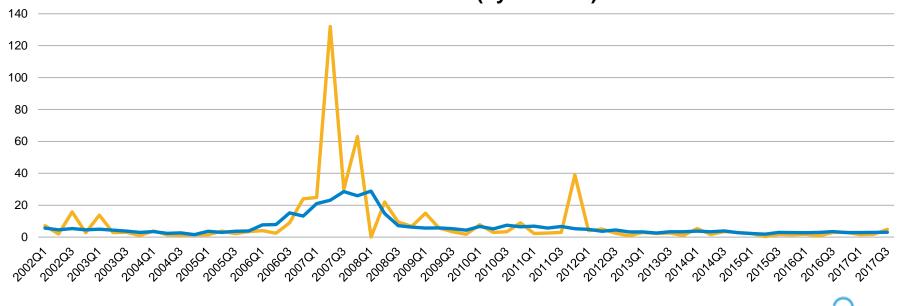

### Months to Sell - San Benito County: Q1'02 - Q3'17

#### Months to Sell – San Benito County 2002 - 2017 (by Quarter)

.....

Single Family Home

Condo/Townhome