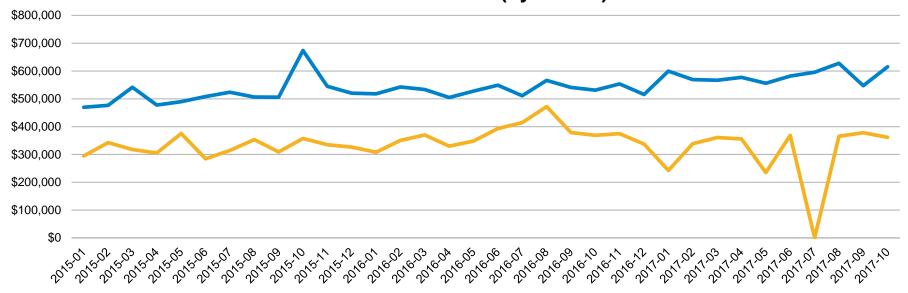

## Average Price Trends - San Benito County: Jan '15 - Oct '17

#### Average Sales Price – San Benito County Jan 15 - Oct 17 (by Month)

Single Family Homes

Condo/Townhomes