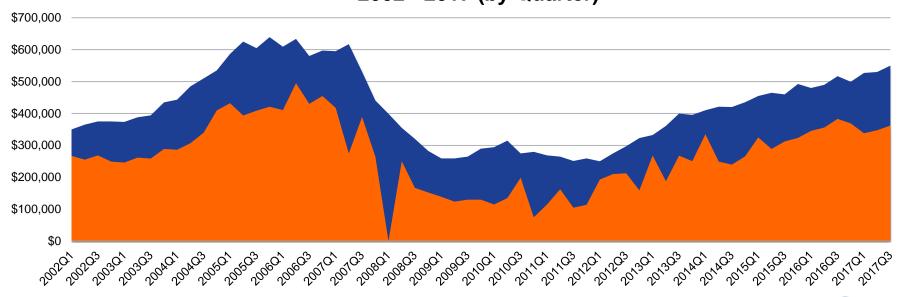

### Average Price Trends - San Benito County: Q1'02 - Q3'17

#### Average Price Trend – San Benito County 2002 - 2017 (by Quarter)

.....

Condo/Townhome

■ Single Family Home