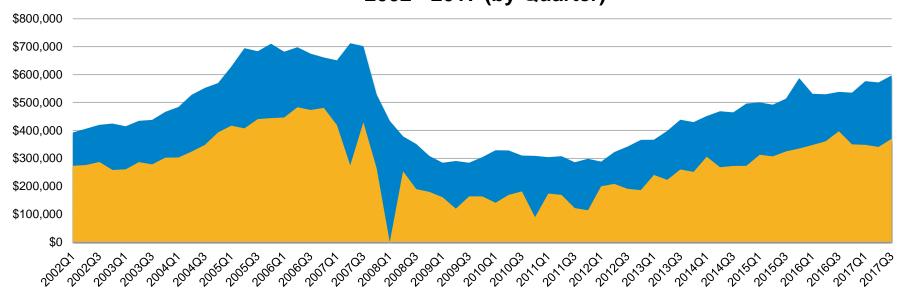

### Average Price Trends - San Benito County: Q1'02 - Q3'17

#### Average Price Trend – San Benito County 2002 - 2017 (by Quarter)

.....

Condo/Townhome

■ Single Family Home