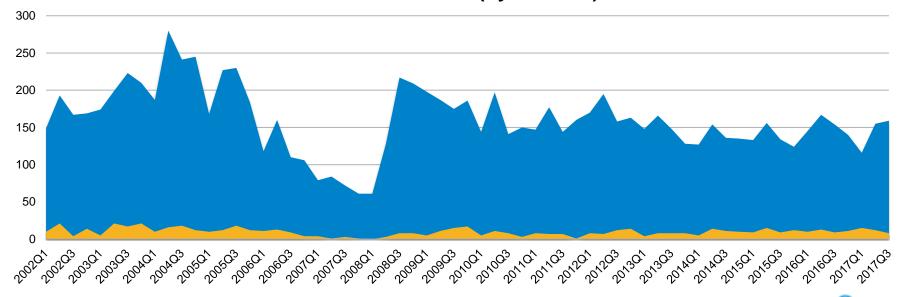

### Inventory Trends - San Benito County: Q1'02 - Q3'17

#### Inventory Trend – San Benito County 2002 - 2017 (by Quarter)

■ Single Family Home ■ Condo

Condo/Townhome