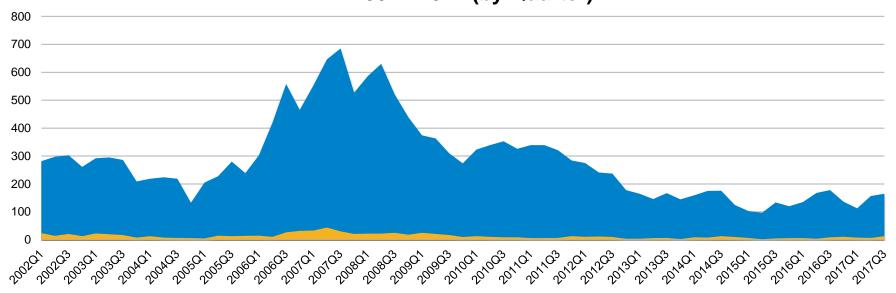

## Inventory Trends - San Benito County: Q1'02 - Q3'17

#### Inventory Trend – San Benito County 2002 - 2017 (by Quarter)

■Single Family Home ■Con

Condo/Townhome