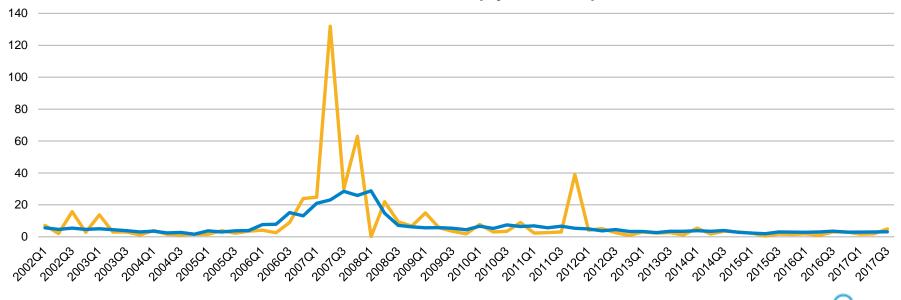

## Months to Sell - San Benito County: Q1'02 - Q3'17

### Months to Sell – San Benito County 2002 - 2017 (by Quarter)

Single Family Home

Condo/Townhome