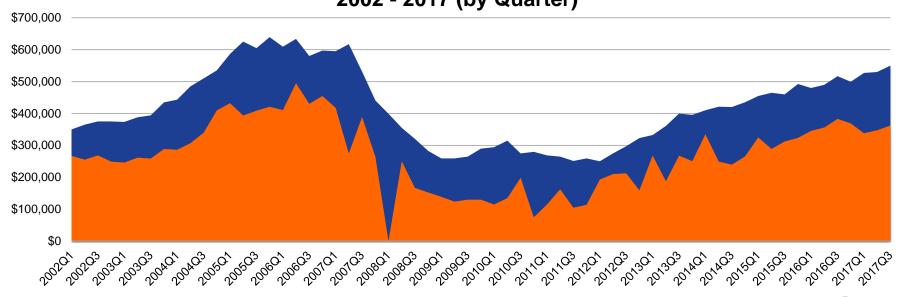

### Average Price Trends - San Benito County: Q1'02 - Q3'17

#### Average Price Trend – San Benito County 2002 - 2017 (by Quarter)

■ Single Family Home ■ Condo/Townhome