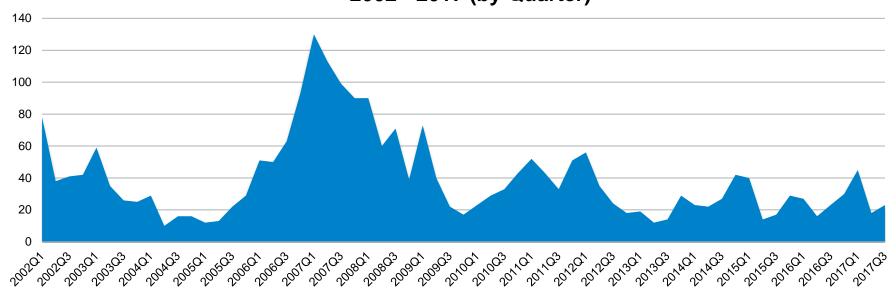

#### Inventory Trend – San Benito County 2002 - 2017 (by Quarter)

■Single Family Home ■Con

Condo/Townhome