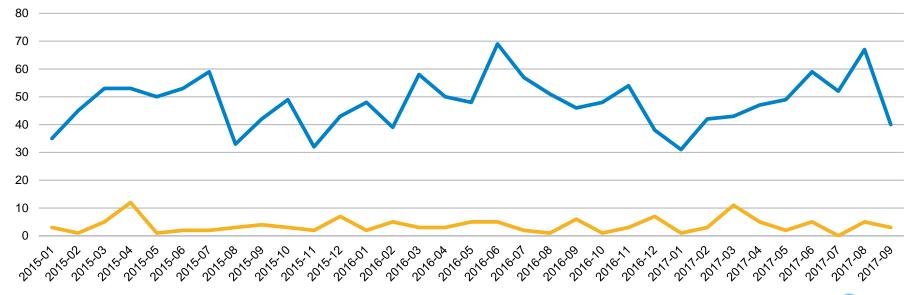

## Inventory Trends - San Benito County: Jan '15 - Sep '17

Inventory – San Benito County Jan 15 - Sep 17 (by Month)

Condo/Townhome Inventory

Single Family Home Inventory