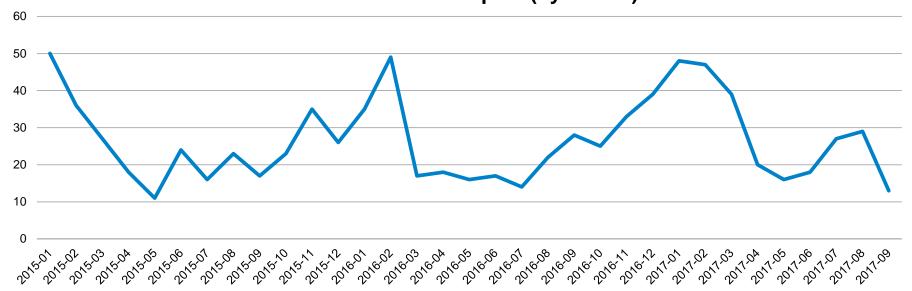

## Single Family Days On Market - San Benito County: Jan '15 - Sep '17

Single Family Days on Market – San Benito County Jan 15 - Sep 17 (by Month)