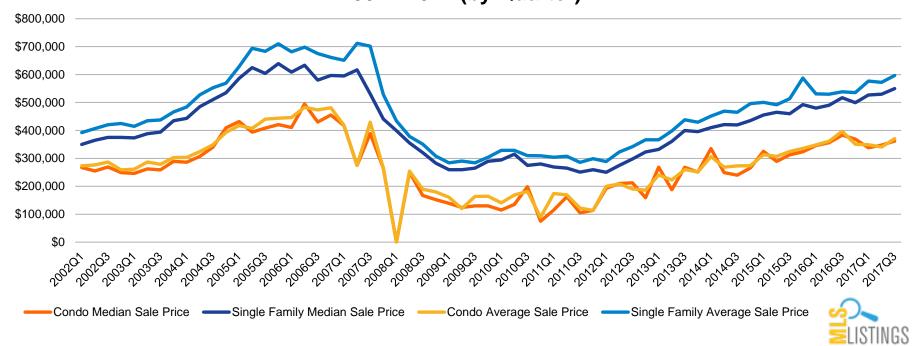

### Median Price Trends - San Benito County: Q1'02 - Q3'17

#### Median Price Trend – San Benito County 2002 - 2017 (by Quarter)

■ Single Family Home ■ Condo/Townhome

### Average Price Trends - San Benito County: Q1'02 - Q3'17

#### Average Price Trend – San Benito County 2002 - 2017 (by Quarter)

■ Single Family Home ■ Condo/Townhome