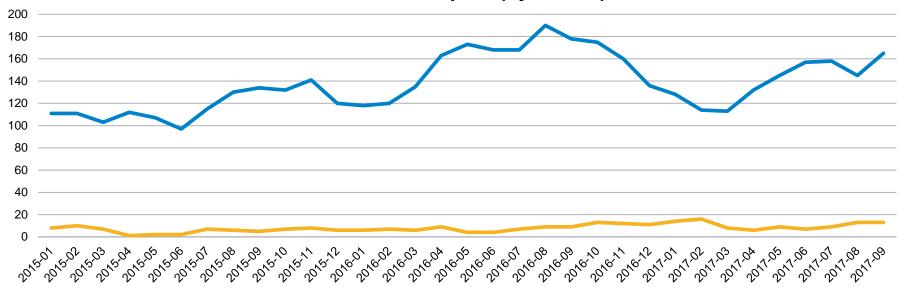

## Inventory Trends - San Benito County: Jan '15 - Sep '17

Inventory – San Benito County Jan 15 - Sep 17 (by Month)

Condo/Townhome Inventory

Single Family Home Inventory