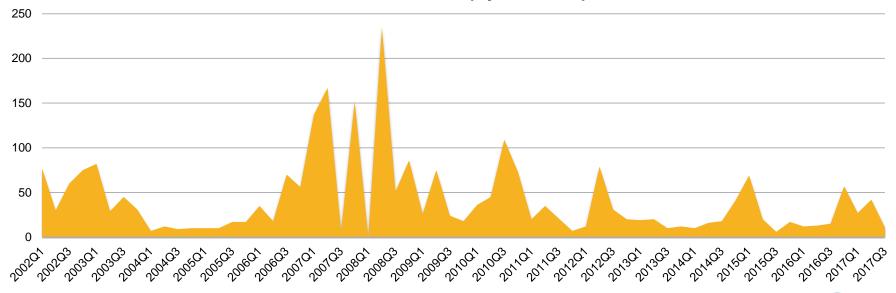

## Single Family Days On Market - San Benito County: Jan '15 - Sep '17

Single Family Days on Market – San Benito County Jan 15 - Sep 17 (by Month)