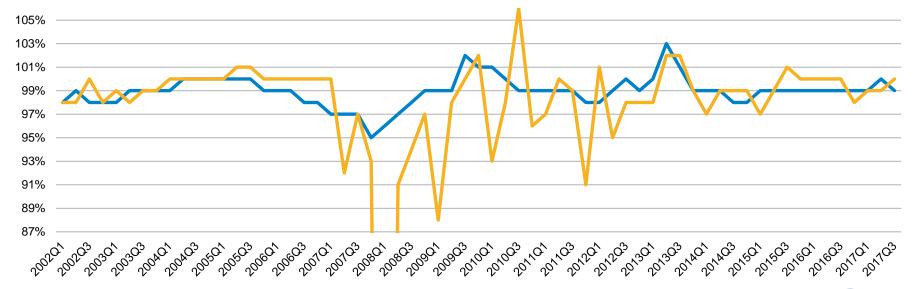

### % Sale Price vs. List Price - San Benito County: Q1'02 - Q3'17

% List Price Received Trend – San Benito County 2002 - 2017 (by Quarter)

Single Family Home ——Condo/Townhome