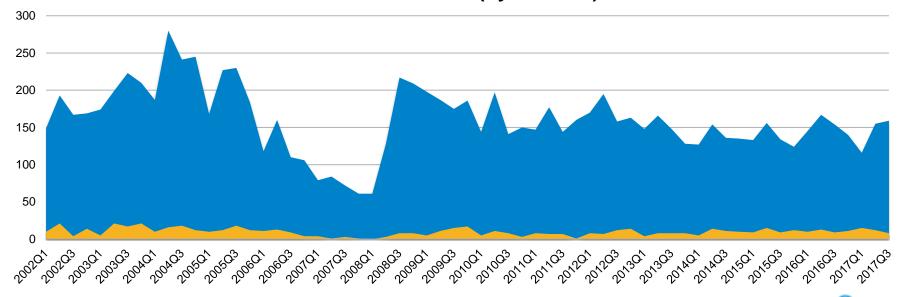

## Inventory Trends - San Benito County: Q1'02 - Q3'17

#### Inventory Trend – San Benito County 2002 - 2017 (by Quarter)

■Single Family Home ■Con

Condo/Townhome