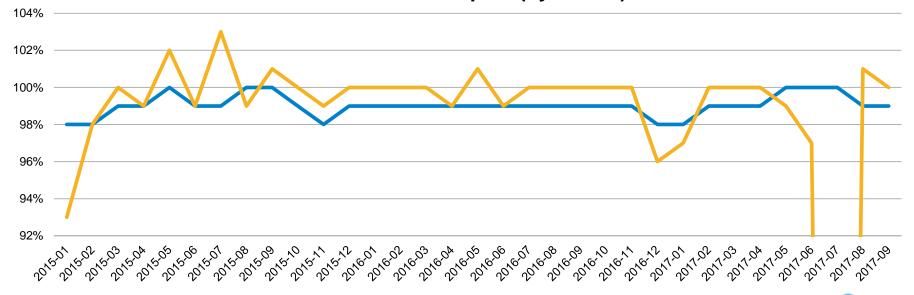

# % Sale Price vs. List Price - San Benito County: Jan '15 - Sep '17

% List Price Received – San Benito County Jan 15 - Sep 17 (by Month)

Single Family Home

Condo/Townhome