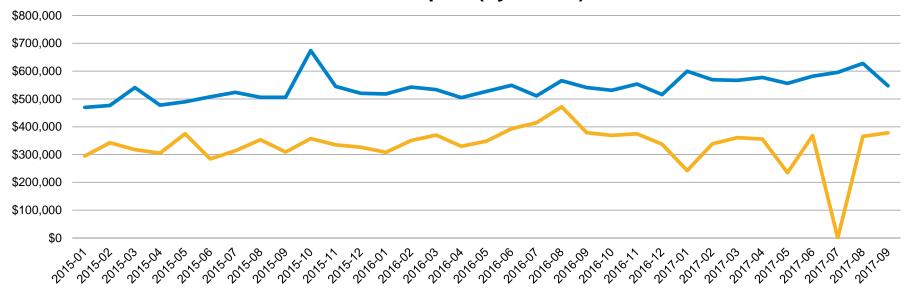

## Average & Median Pricing Trends - San Benito County: Jan '15 - Sep '17

Average Sales Price – San Benito County Jan 15 - Sep 17 (by Month)