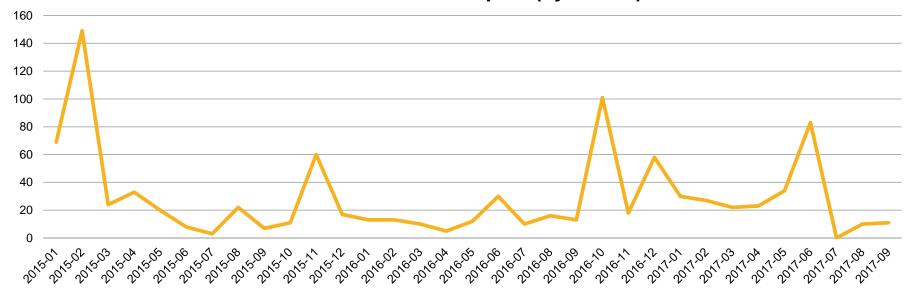

# Condo/Townhouse Days On Market - San Benito County: Jan '15 - Sep '17

Condo/Townhouse Days on Market – San Benito County Jan 15 - Sep 17 (by Month)

Median DOM