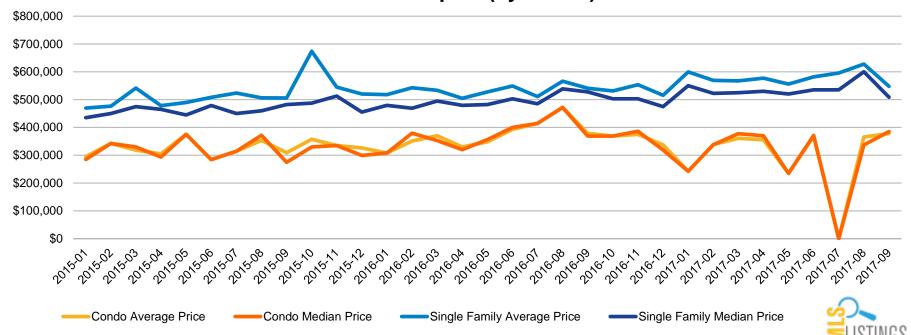

#### Median Price Trends - San Benito County: Jan '15 - Sep '17

#### Median Sales Price – San Benito County Jan 15 - Sep 17 (by Month)

——Condo/Townhome

Single Family Home

### Average Price Trends - San Benito County: Jan 115 - Sen 117

Average Sales Price – San Benito County Jan 15 - Sep 17 (by Month)

Single Family Homes

-Condo/TownHomes