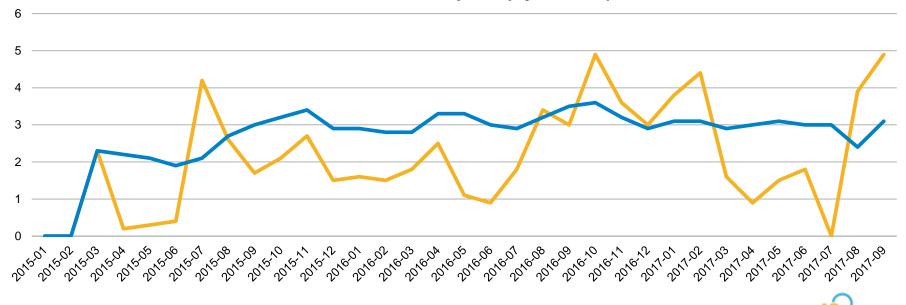

## Months to Sell - San Benito County: Jan '15 - Sep '17

Months to Sell – San Benito County Jan 15 - Sep 17 (by Month)

Single Family Home

Condo/Townhome