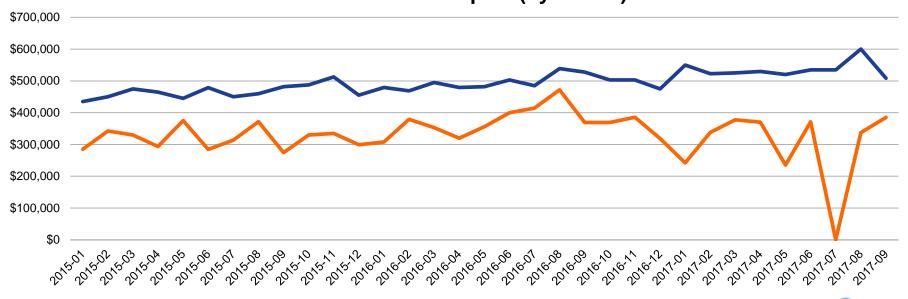

### Average Price Trends - San Benito County: Jan 115 - Sen 117

Average Sales Price – San Benito County Jan 15 - Sep 17 (by Month)

Single Family Homes

-Condo/TownHomes