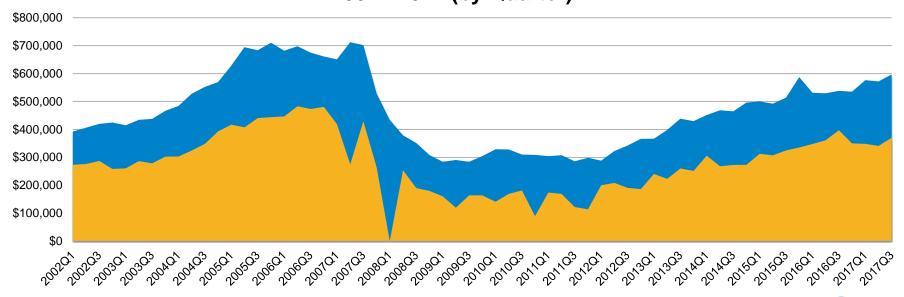

### Sold Count Trend – San Benito County 2002 - 2017 (by Quarter)



■ Single Family Home Sold Count

Condo/Townhome Sold Count



### Closed Sale Trends - San Benito County: Jan '15 - Sep '17

Sold Count – San Benito County Jan 15 - Sep 17 (by Month)



Condo/Townhome Sold Count

Single Family Home Sold Count



### Median Price Trends - San Benito County: Q1'02 - Q3'17

#### Median Price Trend – San Benito County 2002 - 2017 (by Quarter)



■ Single Family Home ■ Condo/Townhome



#### Median Price Trends - San Benito County: Jan '15 - Sep '17

#### Median Sales Price – San Benito County Jan 15 - Sep 17 (by Month)



——Condo/Townhome

Single Family Home



### Average Price Trends - San Benito County: Q1'02 - Q3'17

#### Average Price Trend – San Benito County 2002 - 2017 (by Quarter)



■ Single Family Home ■ Condo/Townhome



### Average Price Trends - San Benito County: Jan 115 - Sen 117

Average Sales Price – San Benito County Jan 15 - Sep 17 (by Month)



Single Family Homes

-Condo/TownHomes



## Average & Median Pricing Trends - San Benito County: Q1'02 - Q3'17





## Average & Median Pricing Trends - San Benito County: Jan '15 - Sep '17

Average Sales Price – San Benito County Jan 15 - Sep 17 (by Month)



### % Sale Price vs. List Price - San Benito County: Q1'02 - Q3'17

% List Price Received Trend – San Benito County 2002 - 2017 (by Quarter)



Single Family Home ——Condo/Townhome



# % Sale Price vs. List Price - San Benito County: Jan '15 - Sep '17

% List Price Received – San Benito County Jan 15 - Sep 17 (by Month)



Single Family Home

Condo/Townhome