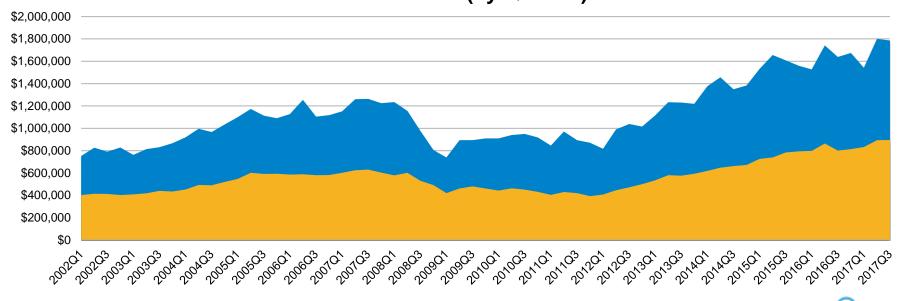

### Average Price Trends - San Mateo County: Q1'02 - Q3'17

#### Average Price Trend – San Mateo County 2002 - 2017 (by Quarter)

Condo/Townhome

■ Single Family Home