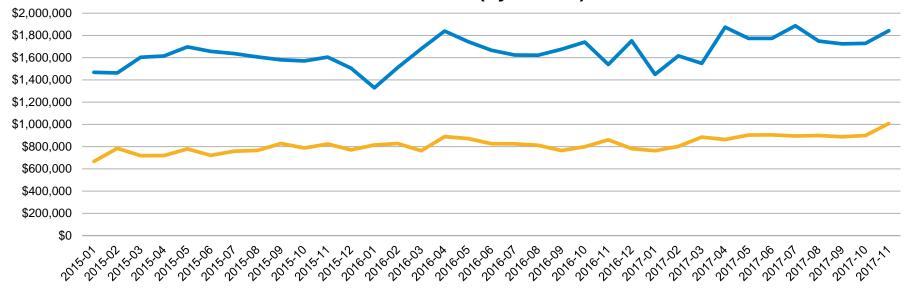

### Average Price Trends - San Mateo County:

#### Average Sales Price – San Mateo County Jan 15 - Nov 17 (by Month)

Single Family Homes

Condo/Townhomes