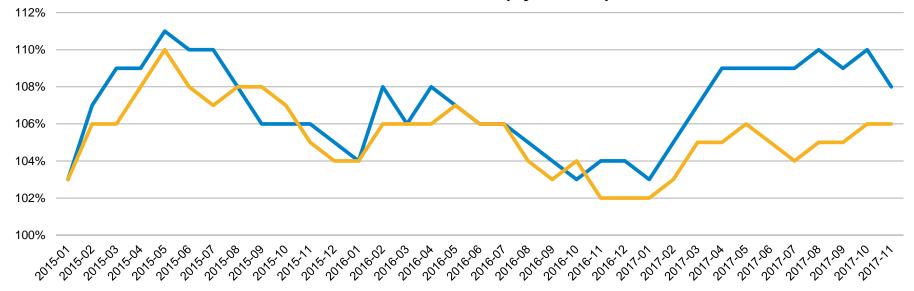

### Median Price Trends - San Mateo County: Jan '15 - Nov '17

#### Median Sales Price – San Mateo County Jan 15 - Nov 17 (by Month)

Condo/Townhomes

Single Family Homes