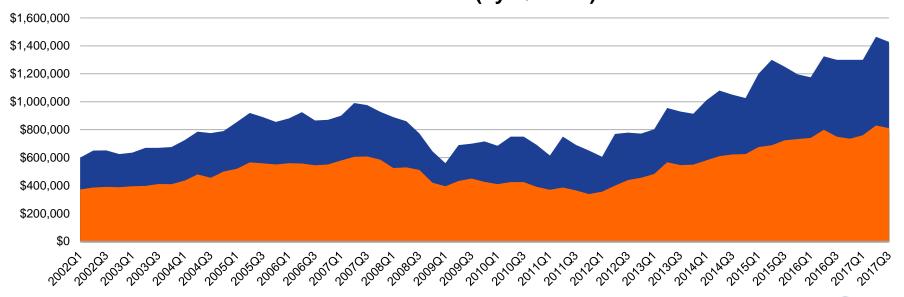

### Average Price Trends - San Mateo County: Q1'02 - Q3'17

#### Average Price Trend – San Mateo County 2002 - 2017 (by Quarter)

Condo/Townhome

■ Single Family Home