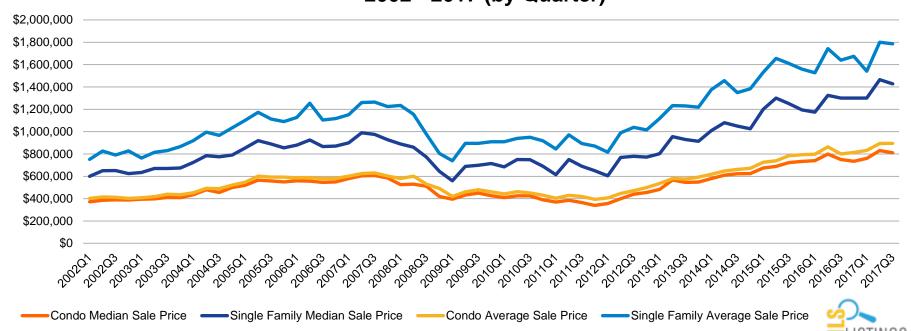

th)



Condo/Townhome

Single Family Home



### Median Price Trends - San Mateo County: Q1'02 - Q3'17

#### Median Price Trend – San Mateo County 2002 - 2017 (by Quarter)



■ Single Family Home ■ C

Condo/Townhome



### Median Price Trends - San Mateo County: Jan '15 - Nov '17

#### Median Sales Price – San Mateo County Jan 15 - Nov 17 (by Month)



Condo/Townhomes

Single Family Homes



### Average Price Trends - San Mateo County: Q1'02 - Q3'17

#### Average Price Trend – San Mateo County 2002 - 2017 (by Quarter)





Condo/Townhome

■ Single Family Home

### Average Price Trends - San Mateo County:

#### Average Sales Price – San Mateo County Jan 15 - Nov 17 (by Month)



Single Family Homes

Condo/Townhomes



### Average & Median Pricing Trends - San Mateo County: Q1'02 - Q3'17





# Average & Median Pricing Trends - San Mateo County: Jan '15 - Nov '17

Median and Average Sales Price – San Mateo County Jan 15 - Nov 17 (by Month)

SFH Average

SFH Median



Condo/TH Median

Condo/TH Average

### % Sale Price vs. List Price - San Mateo County: Q1'03 - Q3'17

% List Price Received Trend – San Mateo County 2002 - 2017 (by Quarter)



Single Family Home

Condo/Townhome



.....

# % Sale Price vs. List Price - San Mateo County: Jan '15 - Nov '17 \_\_\_\_\_

% List Price Received – San Mateo County Jan 15 - Nov 17 (by Month)



Single Family Home

Condo/Townhome



.....

# Single Family Days On Market - San Mateo County: Q1'02 - Q3'17

Single Family Days on Market – San Mateo County 2002 - 2017 (by Quarter)



■ Median DOM



# Single Family Days On Market - San Mateo C