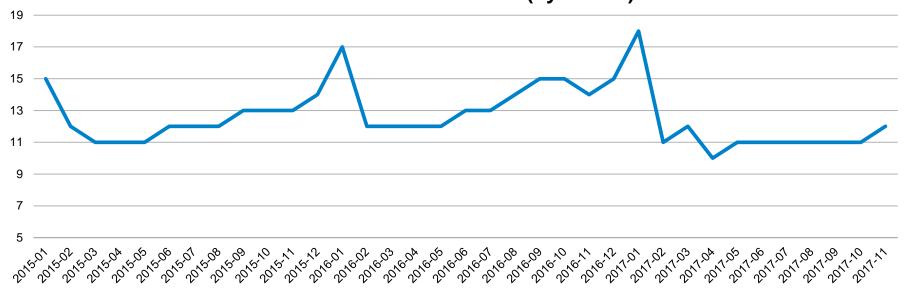

### Inventory Trends - San Mateo County: Jan '15 - Nov '17

Inventory – San Mateo County Jan 15 - Nov 17 (by Month)

——Condo/Townhome

Single Family Home