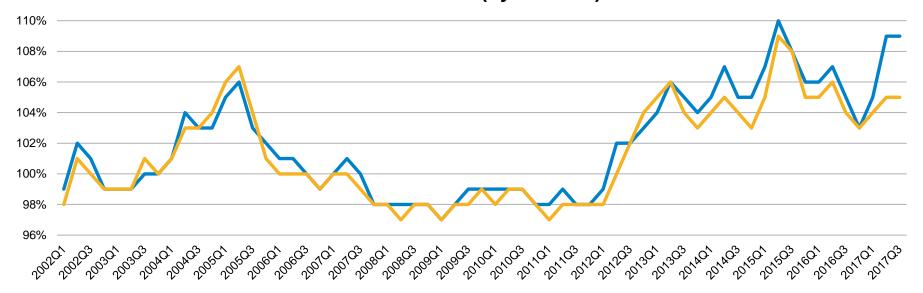

### % Sale Price vs. List Price - San Mateo County: Q1'03 - Q3'17

% List Price Received Trend – San Mateo County 2002 - 2017 (by Quarter)

Single Family Home

Condo/Townhome

.....

# % Sale Price vs. List Price - San Mateo County: Jan '15 - Nov '17 \_\_\_\_\_

% List Price Received – San Mateo County Jan 15 - Nov 17 (by Month)

Single Family Home

Condo/Townhome

.....