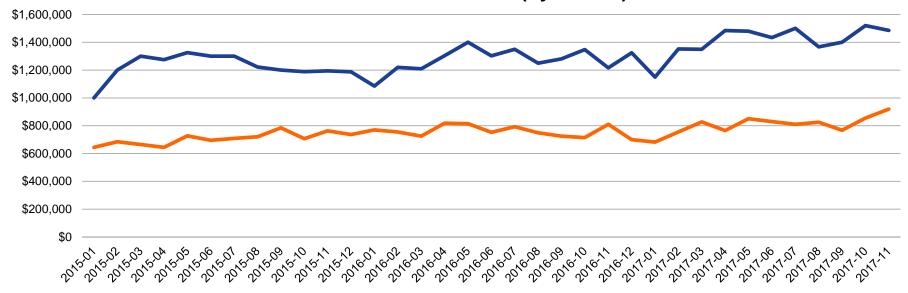

### Average Price Trends - San Mateo County:

#### Average Sales Price – San Mateo County Jan 15 - Nov 17 (by Month)

Single Family Homes

Condo/Townhomes