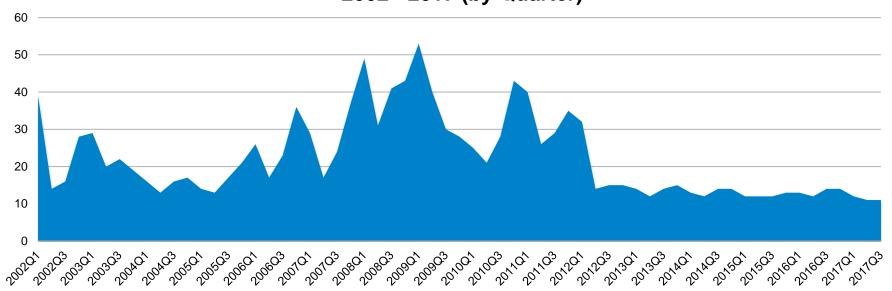

### Inventory Trends - San Mateo County: Q1'02 - Q3'17

Inventory Trend – San Mateo County 2002 - 2017 (by Quarter)

.....

Condo/Townhome

■ Single Family Home