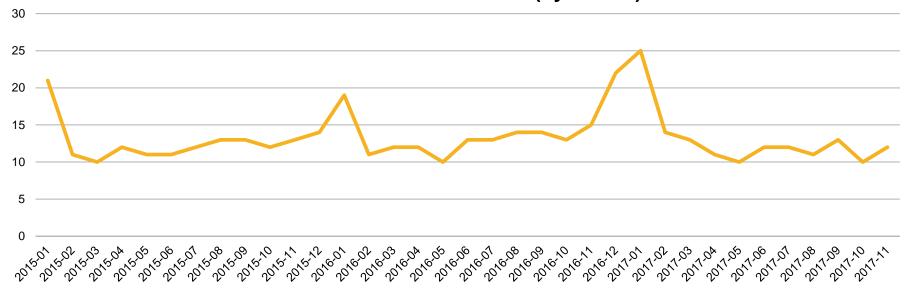

# Single Family Days On Market - San Mateo County: Jan '15 - Nov '17

Single Family Days on Market – San Mateo County Jan 15 - Nov 17 (by Month)

Median DOM