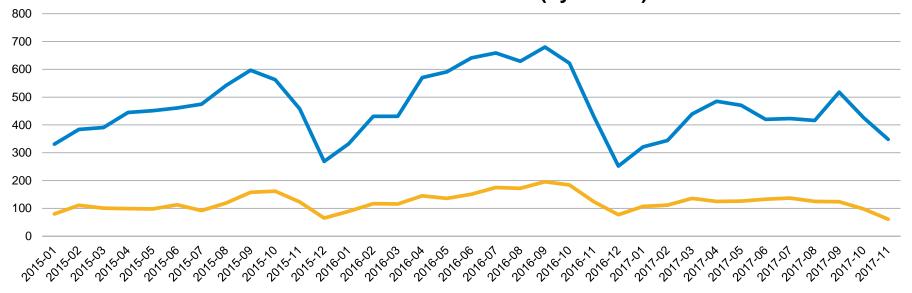

### Closed Sale Trends - San Mateo County: Jan '15 - Nov '17

Sold Count – San Mateo County Jan 15 - Nov 17 (by Month)

Condo/Townhome

Single Family Home