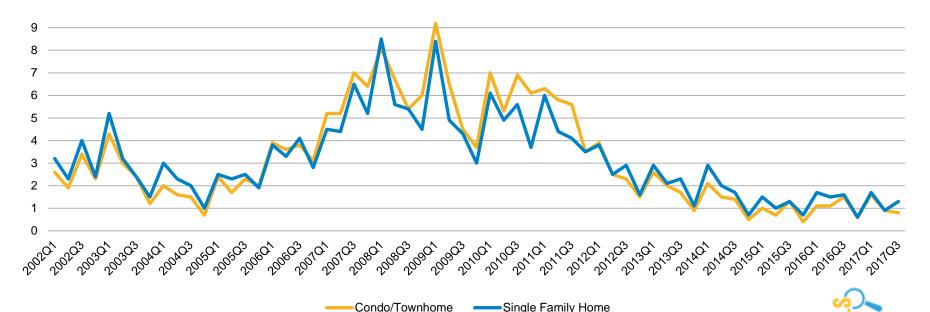

### Inventory Trends - San Mateo County: Q1'02 - Q3'17

Inventory Trend – San Mateo County 2002 - 2017 (by Quarter)

.....



Condo/Townhome

■ Single Family Home

### Inventory Trends - San Mateo County: Jan '15 - Nov '17

Inventory – San Mateo County Jan 15 - Nov 17 (by Month)



——Condo/Townhome

Single Family Home



# Months to Sell - San Mateo County: Q1'02 - Q3'17





### Months to Sell - San Mateo County: Jan '15 - Nov '17





----Condo/Townhome

Single Family Home



### Closed Sale Trends - San Mateo County: Q1'02 - Q3'17

#### Sold Count Trend – San Mateo County 2002 - 2017 (by Quarter)



■ Single Family Home Sold Count

Condo/Townhome Sold Count



.....

### Closed Sale Trends - San Mateo County: Jan '15 - Nov '17

Sold Count – San Mateo County Jan 15 - Nov 17 (by Month)



Condo/Townhome

Single Family Home



### Median Price Trends - San Mateo County: Q1'02 - Q3'17

#### Median Price Trend – San Mateo County 2002 - 2017 (by Quarter)



■ Single Family Home ■ C

Condo/Townhome



### Median Price Trends - San Mateo County: Jan '15 - Nov '17

#### Median Sales Price – San Mateo County Jan 15 - Nov 17 (by Month)



Condo/Townhomes

Single Fami