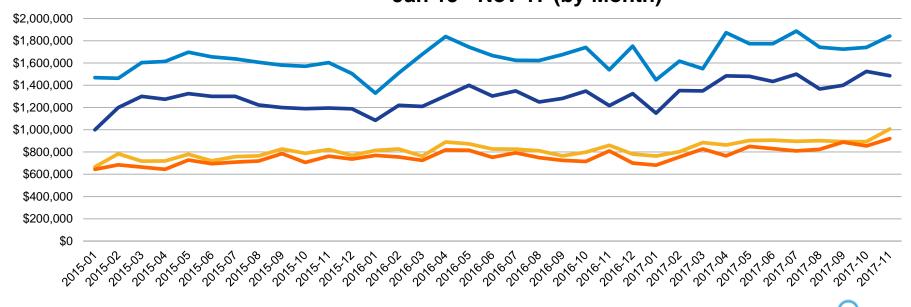

# Average & Median Pricing Trends - San Mateo County: Jan '15 - Nov '17

Median and Average Sales Price – San Mateo County Jan 15 - Nov 17 (by Month)

SFH Average

SFH Median

Condo/TH Median

Condo/TH Average