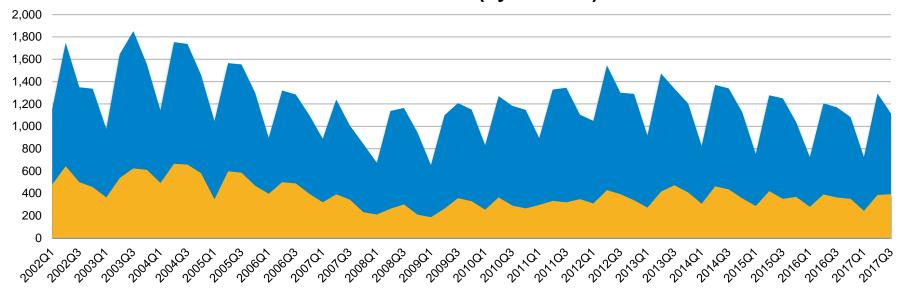

### Inventory Trends - San Mateo County: Q1'02 - Q3'17

Inventory Trend – San Mateo County 2002 - 2017 (by Quarter)

.....



Condo/Townhome

■ Single Family Home

### Inventory Trends - San Mateo County: Jan '15 - Nov '17

Inventory – San Mateo County Jan 15 - Nov 17 (by Month)



——Condo/Townhome

Single Family Home



# Months to Sell - San Mateo County: Q1'02 - Q3'17





### Months to Sell - San Mateo County: Jan '15 - Nov '17





----Condo/Townhome

Single Family Home



### Closed Sale Trends - San Mateo County: Q1'02 - Q3'17

#### Sold Count Trend – San Mateo County 2002 - 2017 (by Quarter)



■ Single Family Home Sold Count

Condo/Townhome Sold Count



.....

### Closed Sale Trends - San Mateo County: Jan '15 - Nov '17

Sold Count – San Mateo County Jan 15 - Nov 17 (by Month)



Condo/Townhome

Single Family Home



### Median Price Trends - San Mateo County: Q1'02 - Q3'17

#### Median Price Trend – San Mateo County 2002 - 2017 (by Quarter)



■ Single Family Home ■ C

Condo/Townhome



### Median Price Trends - San Mateo County: Jan '15 - Nov '17

#### Median Sales Price – San Mateo County Jan 15 - Nov 17 (by Month)



Condo/Townhomes

Single Family Homes



### Average Price Trends - San Mateo County: Q1'02 - Q3'17

#### Average Price Trend – San Mateo County 2002 - 2017 (by Quarter)





Condo/Townhome

■ Single Family Home

### Average Price Trends - San Mateo County:

#