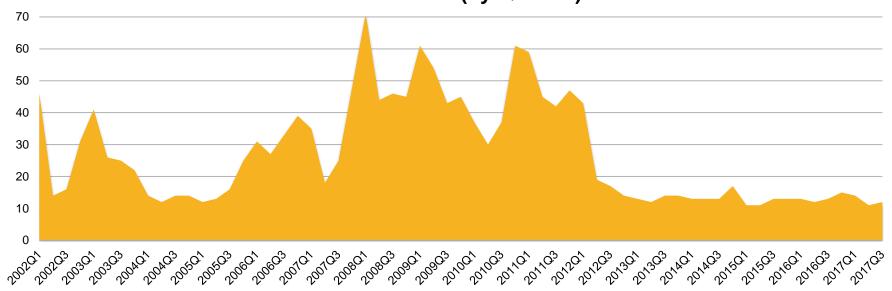

# Single Family Days On Market - San Mateo County: Q1'02 - Q3'17

Single Family Days on Market – San Mateo County 2002 - 2017 (by Quarter)

■ Median DOM