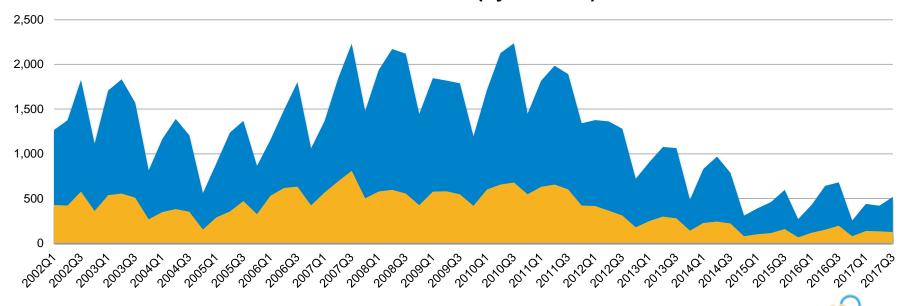

### Closed Sale Trends - San Mateo County: Q1'02 - Q3'17

#### Sold Count Trend – San Mateo County 2002 - 2017 (by Quarter)

■ Single Family Home Sold Count

Condo/Townhome Sold Count

.....