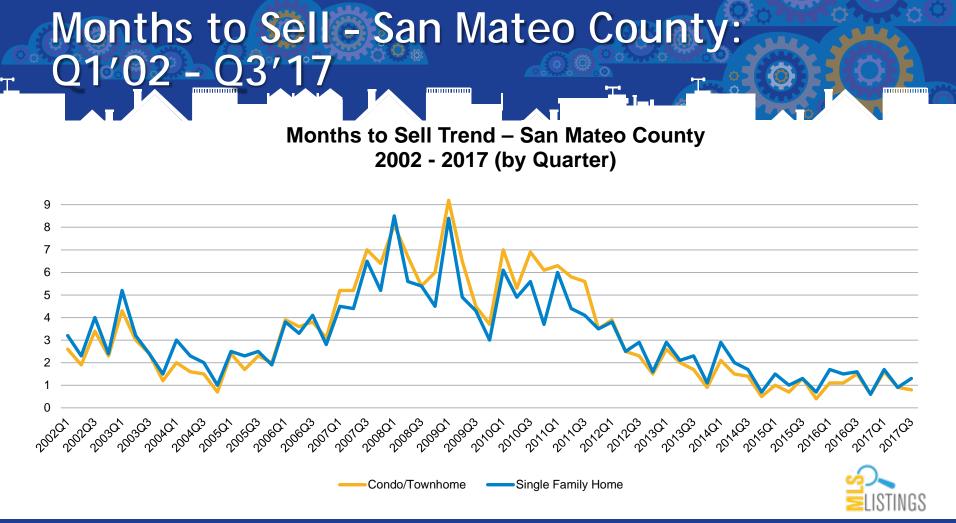

### % Sale Price vs. List Price - San Mateo County: 01'03 - 03'17

% List Price Received Trend – San Mateo County 2002 - 2017 (by Quarter)