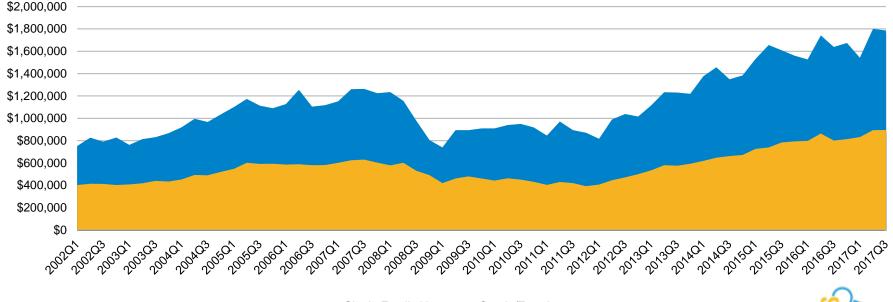

### Average Price Trends - San Mateo County: Q1'02 - Q3'17

Average Price Trend – San Mateo County 2002 - 2017 (by Quarter)

Single Family Home Condo/Townhome

### Average & Median Pricing Trends -San Mateo County: <u>Q</u>1'02 - <u>Q</u>3'1<u>7</u>

Average and Median Price Trend – San Mateo County 2002 - 2017 (by Quarter) 