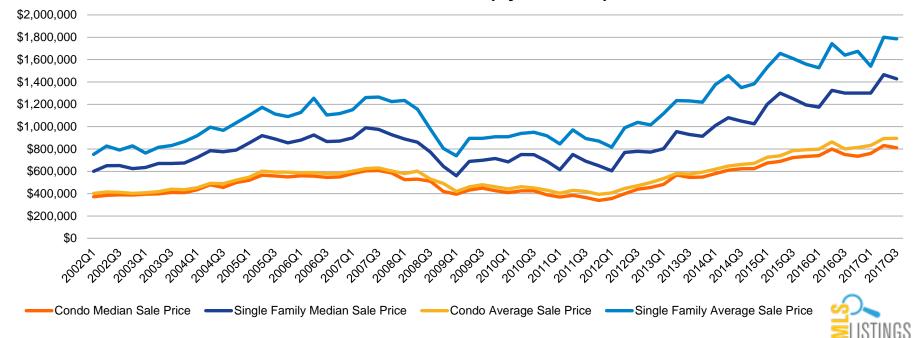

### Average & Median Pricing Trends -San Mateo County: <u>Q</u>1'02 - <u>Q</u>3'1<u>7</u>

Average and Median Price Trend – San Mateo County 2002 - 2017 (by Quarter) 