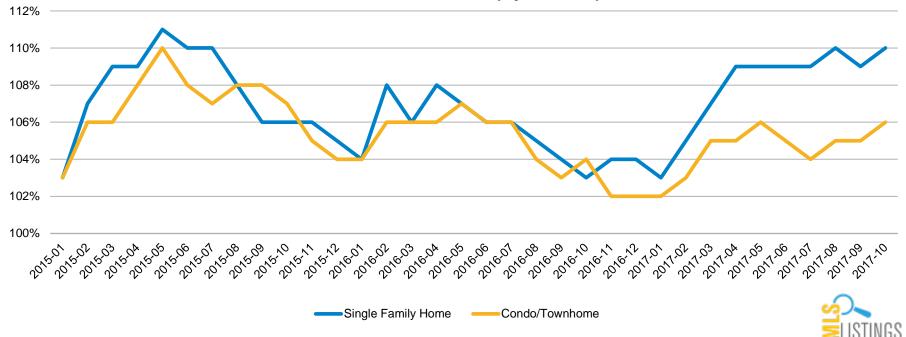

# % Sale Price vs. List Price - San Mateo

% List Price Received – San Mateo County Jan 15 - Oct 17 (by Month)