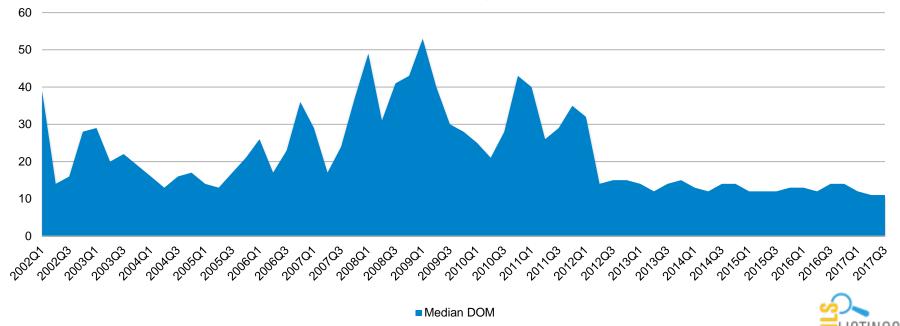

# Single Family Days On Market - San Mateo County: 01'02 - 03'17

Single Family Days on Market – San Mateo County 2002 - 2017 (by Quarter)