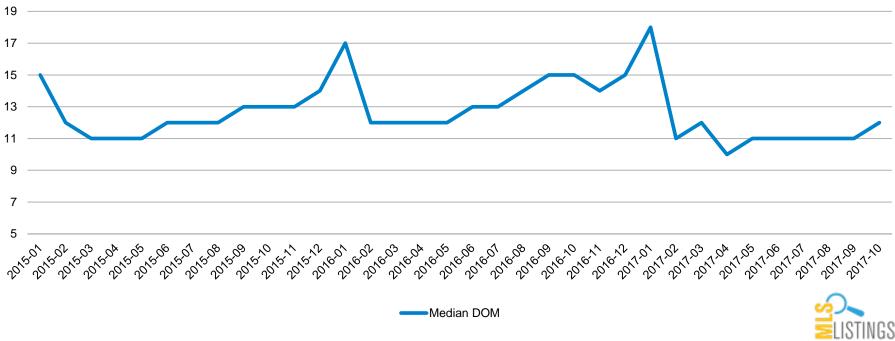

# Single Family Days On Market - San Mateo County: Jan '15 - Oct '17

Single Family Days on Market – San Mateo County Jan 15 - Oct 17 (by Month)