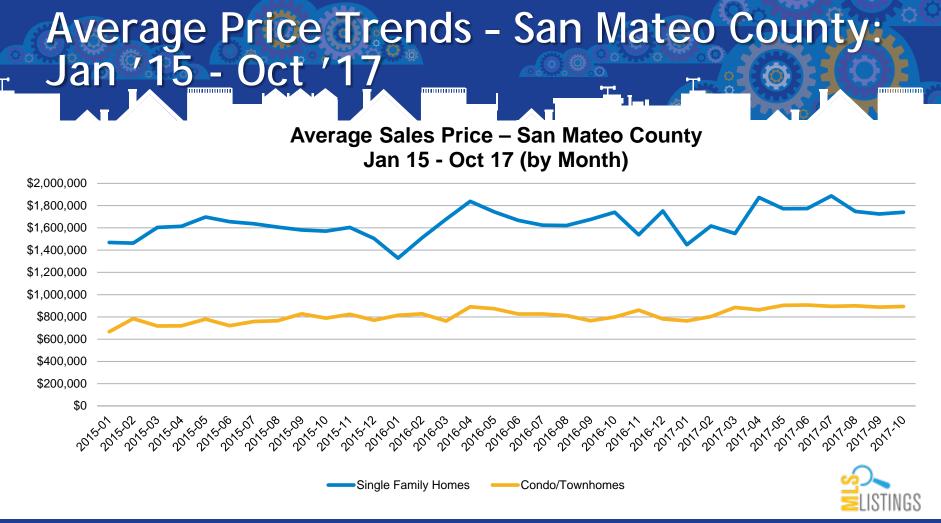

## Average & Median Pricing Trends -San Mateo County: Jan '15 - Oct '170

Median and Average Sales Price – San Mateo County Jan 15 - Oct 17 (by Month)