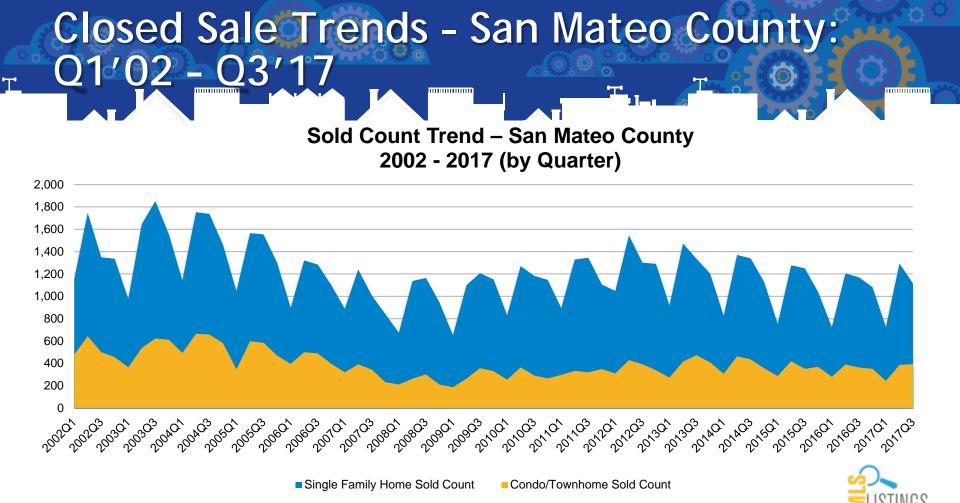

# Single Family Days On Market - San Mateo County: 01'02 - 03'17

Single Family Days on Market – San Mateo County 2002 - 2017 (by Quarter)