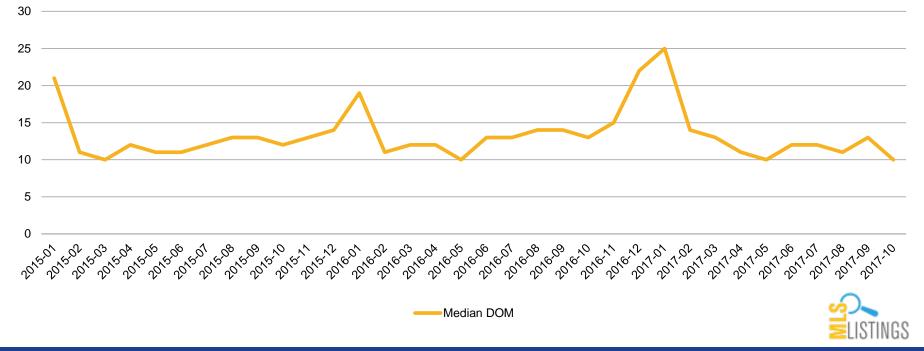

# Condo/Townhouse Days On Market -San Mateo County: Jan '15 - Oct '170

Condo/Townhouse Days on Market – San Mateo County Jan 15 - Oct 17 (by Month)