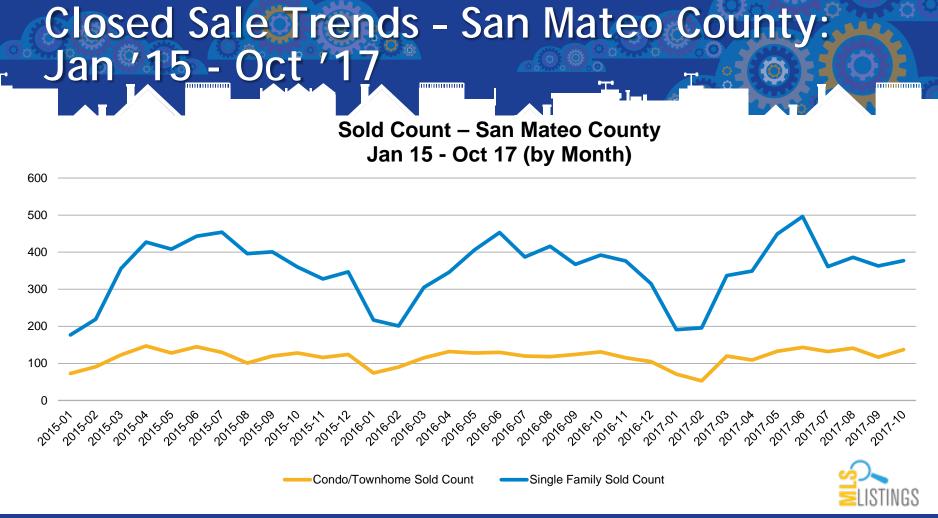

### Inventory Trends - San Mateo County: Jan <u>'15 - Oct '17</u> ..... ...... Inventory – San Mateo County Jan 15 - Oct 17 (by Month) 800 700 600 500 400 300 200 100 0 2015-01 201503 2015.04 2015.05 2015.00 2015:07 2015-08 2017.08 2017.09 2017-10 10,00,00,00 Condo/Townhome Inventory Single Family Home Inventory







MLSListings Inc. © 2017





#### Median Price Trends - San Mateo County: Jan '15 - Oct ...... Median Sales Price – San Mateo County Jan 15 - Oct 17 (by Month) \$1,800,000 \$1.600.000 \$1,400,000 \$1,200,000 \$1,000,000 \$800.000 \$600,000 \$400,000 \$200,000 \$0 2010-2010-01 2010.05 2015.01 2015.03 2015.04 2015-05 2015.08 2015:09 2010.01 2010-08 2016.09 2016/10 2017.05 2017.00 2015,10 2017.03 2017.04 2015-01 2017.01 2017.04 2015,14 2010,1 2015 2010.11 Condo/Townhomes Single Family Homes

### Average Price Trends - San Mateo County: Q1'02 - Q3'17

Average Price Trend – San Mateo County 2002 - 2017 (by Quarter)



Single Family Home Condo/Townhome



### Average & Median Pricing Trends -San Mateo County: <u>Q</u>1'02 - <u>Q</u>3'1<u>7</u>

Average and Median Price Trend – San Mateo County 2002 - 2017 (by Quarter)