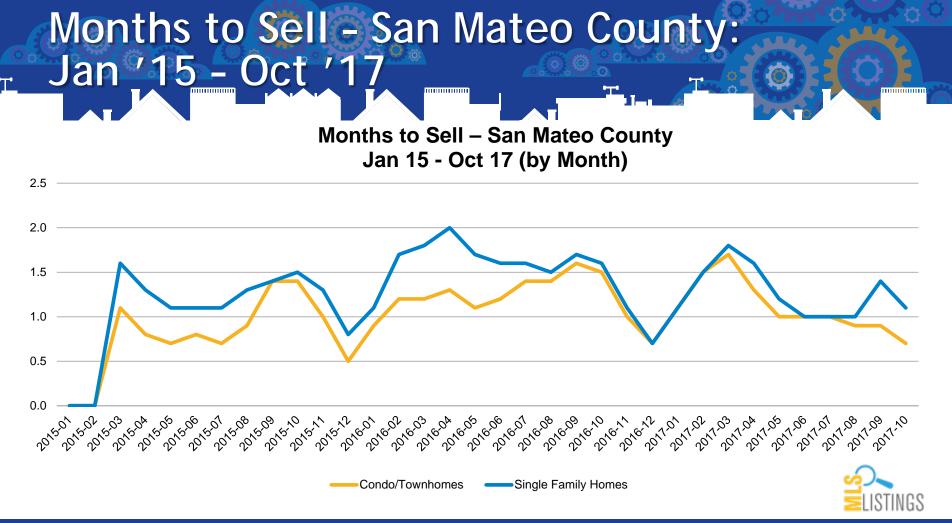

# % Sale Price vs. List Price - San Mateo

% List Price Received – San Mateo County Jan 15 - Oct 17 (by Month)