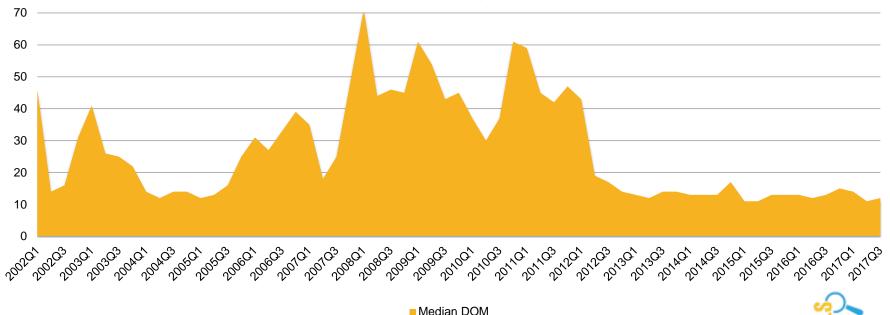

## Condo/Townhouse Days On Market -San Mateo County: Q1'02 - Q3'17

Condo/Townhouse Days on Market – San Mateo County 2002 - 2017 (by Quarter)