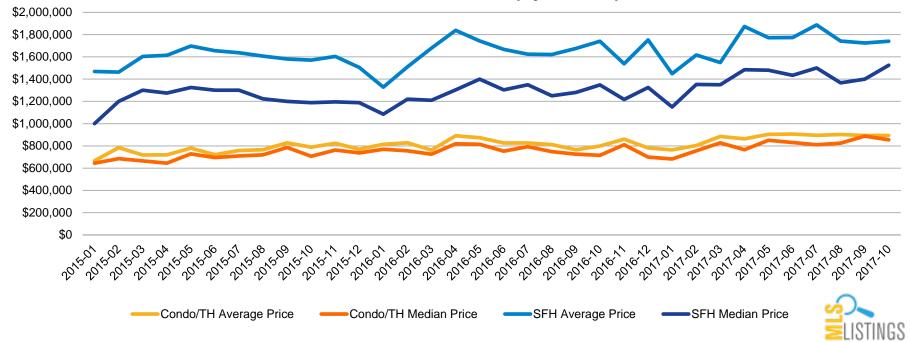

## Average & Median Pricing Trends -San Mateo County: Jan '15 - Oct '170

Median and Average Sales Price – San Mateo County Jan 15 - Oct 17 (by Month)