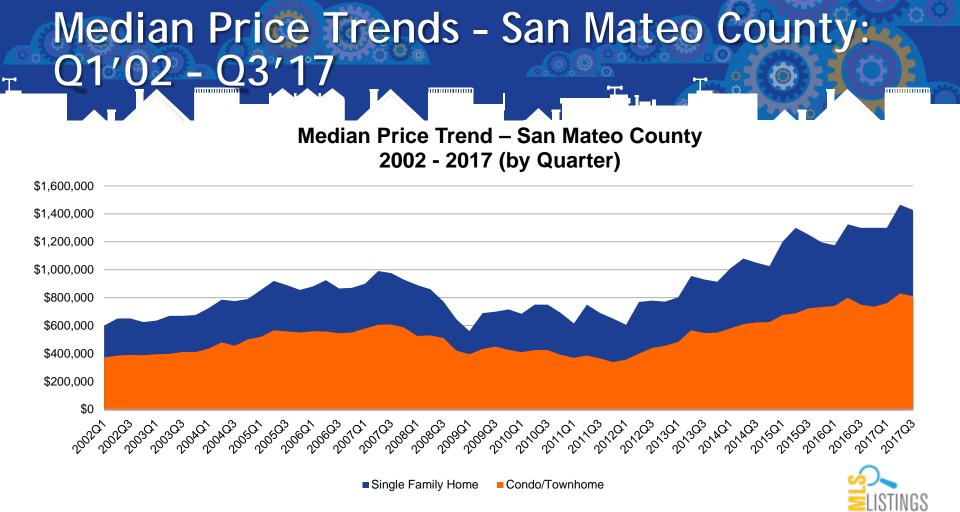

#### Median Price Trends - San Mateo County: Jan '15 - Oct ...... Median Sales Price – San Mateo County Jan 15 - Oct 17 (by Month) \$1,800,000 \$1.600.000 \$1,400,000 \$1,200,000 \$1,000,000 \$800.000 \$600,000 \$400,000 \$200,000 \$0 2010-2010-01 2010.05 2015.01 2015.03 2015.04 2015-05 2015.08 2015:09 2010.01 2010-08 2016.09 2016/10 2017.05 2017.00 2015,10 2017.03 2017.04 2015-01 2017.01 2017.04 2015,14 2010,1 2015 2010.11 Condo/Townhomes Single Family Homes