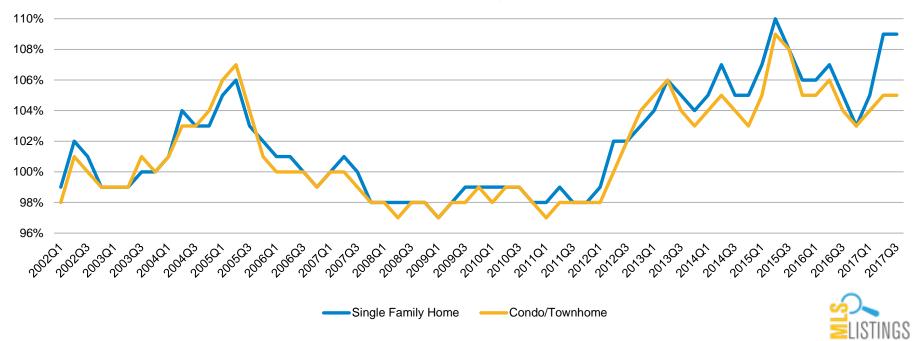

### % Sale Price vs. List Price - San Mateo County: 01'03 - 03'17

% List Price Received Trend – San Mateo County 2002 - 2017 (by Quarter)