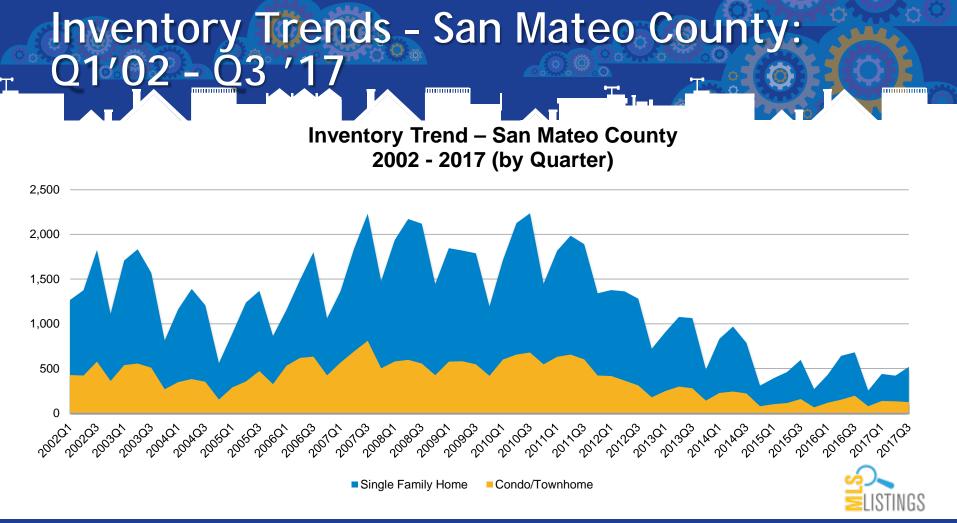

### Inventory Trends - San Mateo County: Jan <u>'15 - Oct '17</u> ..... ...... Inventory – San Mateo County Jan 15 - Oct 17 (by Month) 800 700 600 500 400 300 200 100 0 2015-01 201503 2015.04 2015.05 2015.00 2015:07 2015-08 2017.08 2017.09 2017-10 10,00,00,00 Condo/Townhome Inventory Single Family Home Inventory