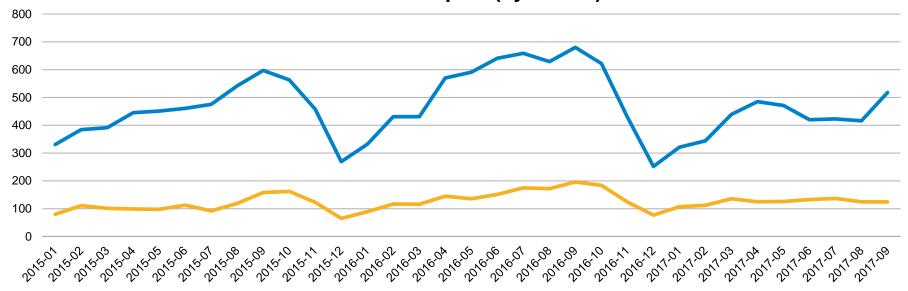

## 

Inventory – San Mateo County Jan 15 - Sep 17 (by Month)

Condo/Townhome Inventory

Single Family Home Inventory