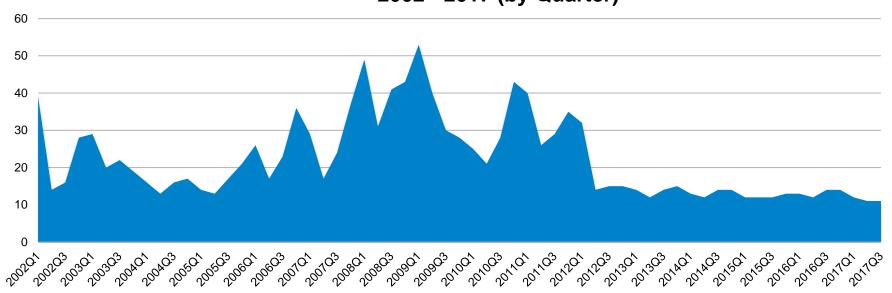

## Inventory Trends - San Mateo County: Q1'02 - Q3'17

Inventory Trend – San Mateo County 2002 - 2017 (by Quarter)