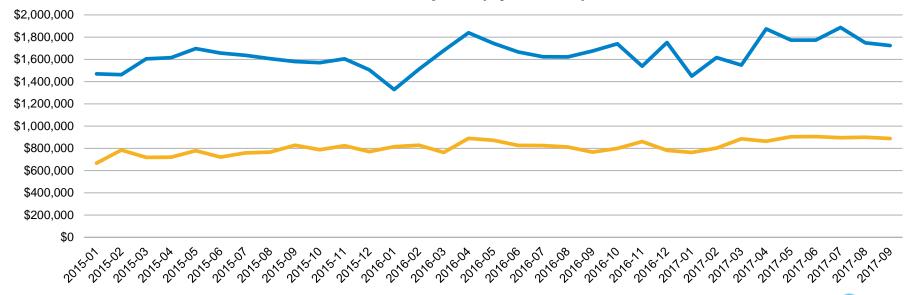

### Average Price Trends - San Mateo County: Jan '15 - Sep '17

Average Sales Price – San Mateo County Jan 15 - Sep 17 (by Month)

Single Family Homes

Condo/TownHomes