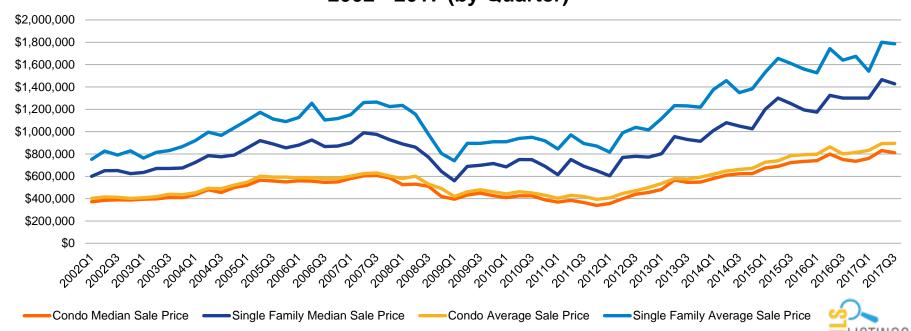

unt"

Single Family Home Sold Count



### Median Price Trends - San Mateo County: Q1'02 - Q3'17

#### Median Price Trend – San Mateo County 2002 - 2017 (by Quarter)



■ Single Family Home ■ Condo/Townhome



### Median Price Trends - San Mateo County: Jan '15 - Sep '17

#### Median Sales Price – San Mateo County Jan 15 - Sep 17 (by Month)



Condo/Townhome

Single Family Home



## Average Price Trends - San Mateo County: Q1'02 - Q3'17

#### Average Price Trend – San Mateo County 2002 - 2017 (by Quarter)





Condo/Townhome

■ Single Family Home

### Average Price Trends - San Mateo County: Jan '15 - Sep '17

Average Sales Price – San Mateo County Jan 15 - Sep 17 (by Month)



Single Family Homes

Condo/TownHomes



## Average & Median Pricing Trends - San Mateo County: Q1'02 - Q3'17





# Average & Median Pricing Trends - San Mateo County: Jan '15 - Sep. '170

Average Sales Price – San Mateo County Jan 15 - Sep 17 (by Month)



## % Sale Price vs. List Price - San Mateo County: Q1'03 - Q3'17

% List Price Received Trend – San Mateo County 2002 - 2017 (by Quarter)



Single Family Home

Condo/Townhome



## % Sale Price vs. List Price - San Mateo County: Jan '15 - Sep '17

% List Price Received – San Mateo County Jan 15 - Sep 17 (by Month)



Single Family Home

Condo/Townhome



## Single Family Days On Market - San Mateo County: Q1'02 - Q3'17

#### Single Family Days on Market – San Mateo County 2002 - 2017 (by Quarter)



Median DOM



## Single Family Days On Market - San Mateo County: Jan '15 - Sep '17

Single Family Days on Market – San Mateo County Jan 15 - Sep 17