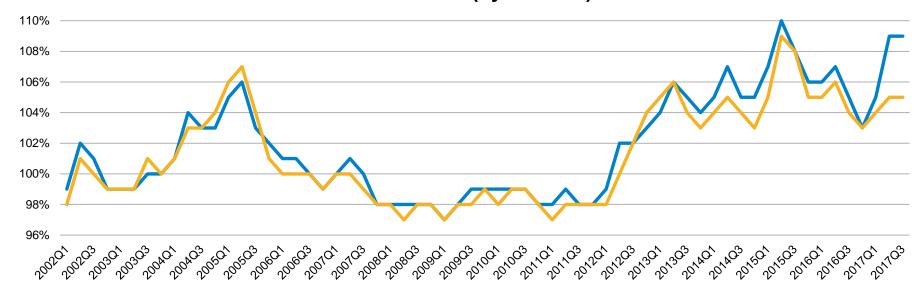

## % Sale Price vs. List Price - San Mateo County: Q1'03 - Q3'17

% List Price Received Trend – San Mateo County 2002 - 2017 (by Quarter)

Single Family Home

Condo/Townhome