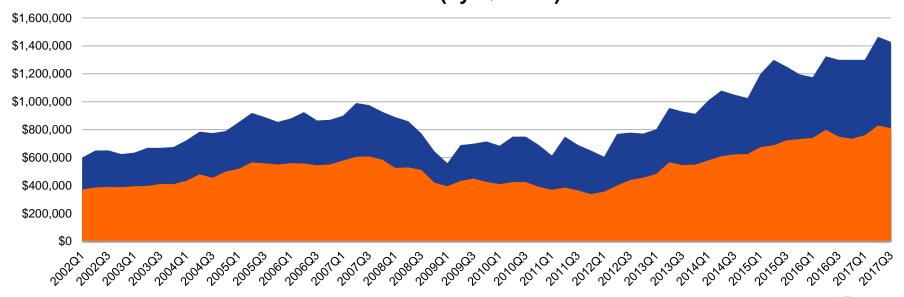

## Average Price Trends - San Mateo County: Q1'02 - Q3'17

#### Average Price Trend – San Mateo County 2002 - 2017 (by Quarter)

Condo/Townhome

■ Single Family Home