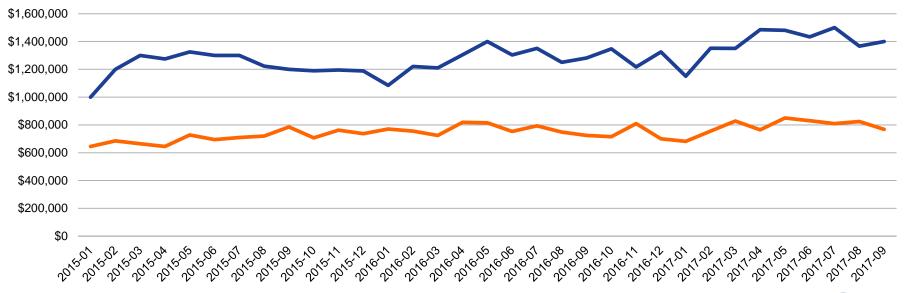

### Average Price Trends - San Mateo County: Jan '15 - Sep '17

Average Sales Price – San Mateo County Jan 15 - Sep 17 (by Month)

Single Family Homes

Condo/TownHomes