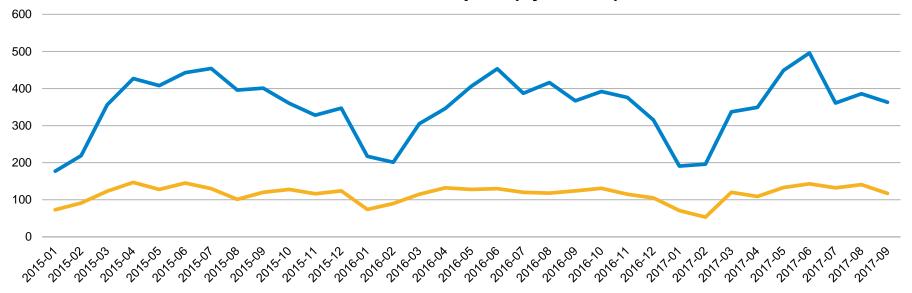

## 

Inventory – San Mateo County Jan 15 - Sep 17 (by Month)

Condo/Townhome Inventory

Single Family Home Inventory