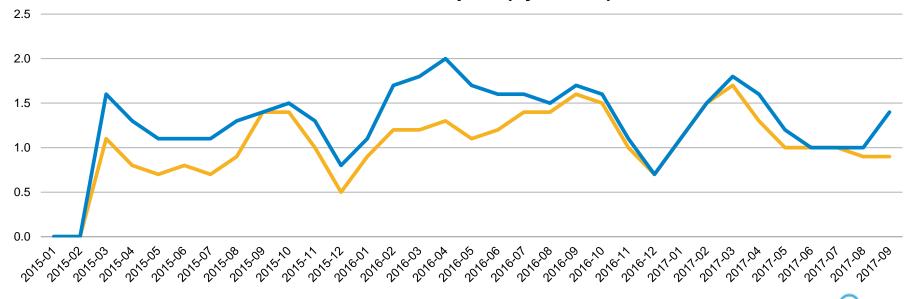

## Months to Sell - San Mateo County: Jan '15 - Sep '17

Months to Sell – San Mateo County Jan 15 - Sep 17 (by Month) .....

Single Family Home

Condo/Townhome