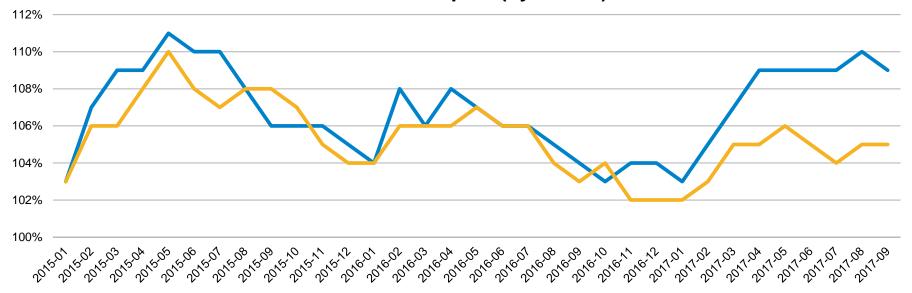

## % Sale Price vs. List Price - San Mateo County: Jan '15 - Sep '17

% List Price Received – San Mateo County Jan 15 - Sep 17 (by Month)

Single Family Home

Condo/Townhome