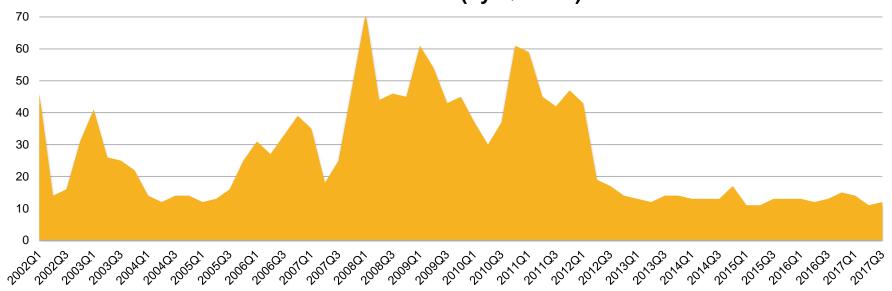

## Months to Sell - San Mateo County: Q1'02 - Q3'17

Months to Sell Trend – San Mateo County 2002 - 2017 (by Quarter)