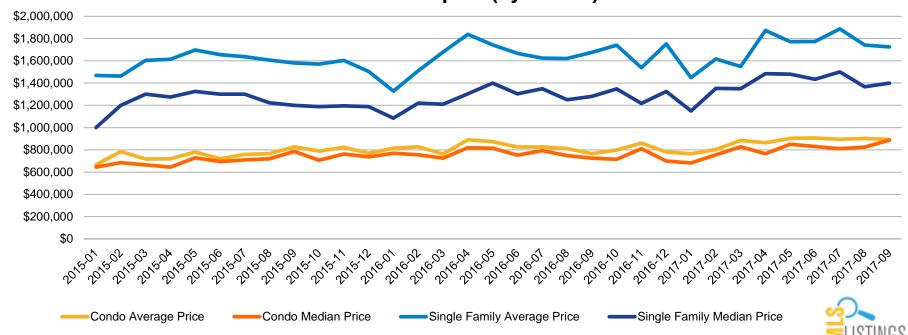

# Average & Median Pricing Trends - San Mateo County: Jan '15 - Sep. '170

Average Sales Price – San Mateo County Jan 15 - Sep 17 (by Month)