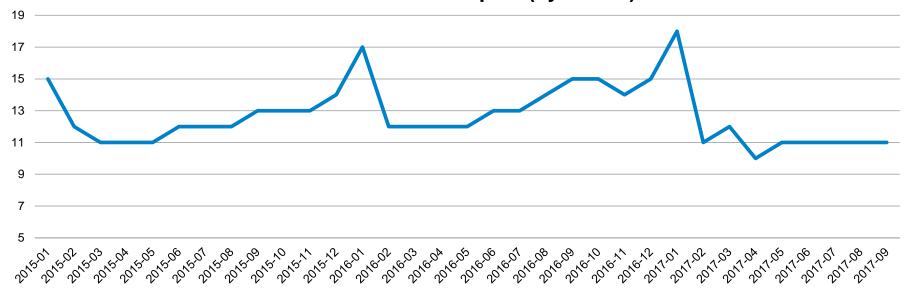

## Single Family Days On Market - San Mateo County: Q1'02 - Q3'17

#### Single Family Days on Market – San Mateo County 2002 - 2017 (by Quarter)

Median DOM