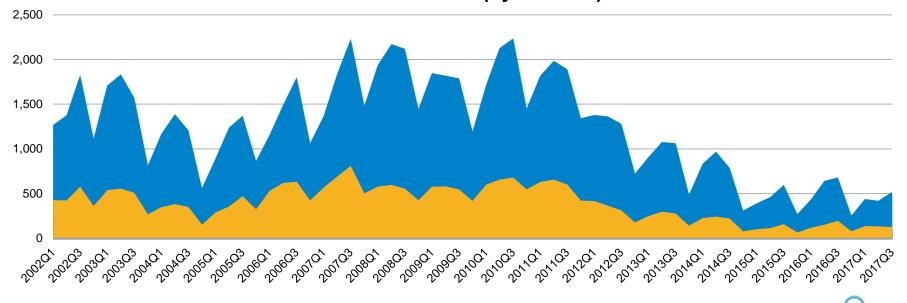

## Inventory Trends - San Mateo County: Q1'02 - Q3'17

Inventory Trend – San Mateo County 2002 - 2017 (by Quarter)