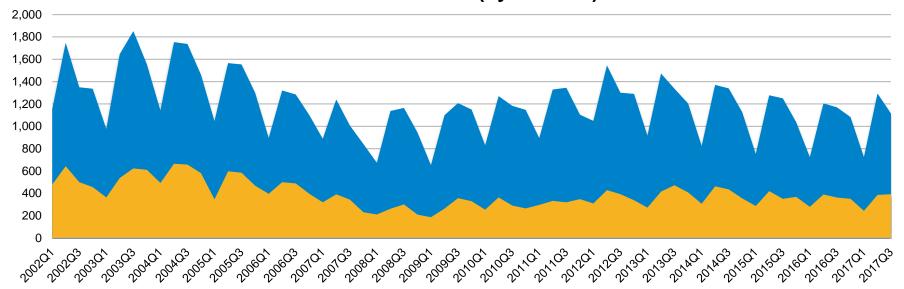

## Inventory Trends - San Mateo County: Q1'02 - Q3'17

Inventory Trend – San Mateo County 2002 - 2017 (by Quarter)