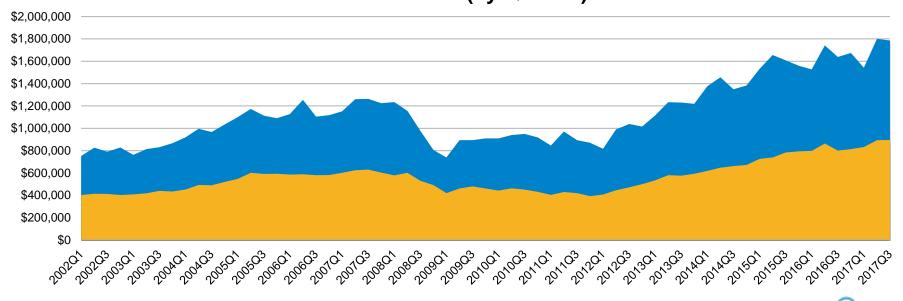

## Average Price Trends - San Mateo County: Q1'02 - Q3'17

#### Average Price Trend – San Mateo County 2002 - 2017 (by Quarter)

Condo/Townhome

■ Single Family Home