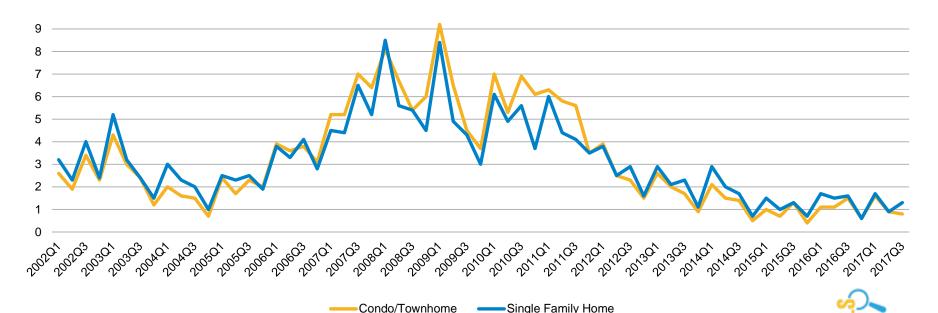

## Months to Sell - San Mateo County: Q1'02 - Q3'17

Months to Sell Trend – San Mateo County 2002 - 2017 (by Quarter)