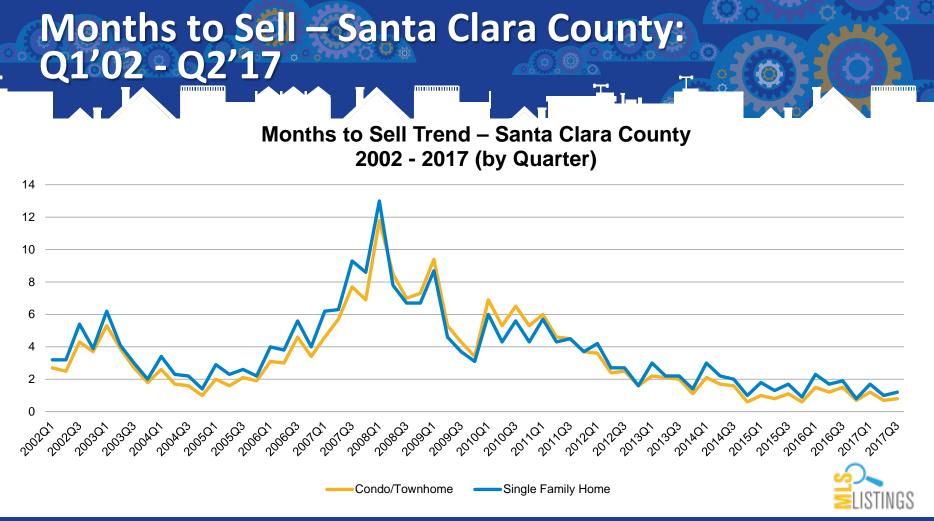

### MLSListings Inc. © 2017





#### MLSListings Inc. © 2017











#### Average Price Trends – Santa Clara County: Q1'02 - Q2'17 ..... Average Price Trend – Santa Clara County 2002 - 2017 (by Quarter) \$1,600,000 \$1,400,000 \$1,200,000 \$1,000,000 \$800,000 \$600.000 \$400,000 \$200,000 \$0

Single Family Home Condo/Townhome



# Average & Median Pricing Trends – Santa Clara County: Q1'02 - Q2'17

Average and Median Price Trend – Santa Clara County 2002 - 2017 (by Quarter) 

### MLSListings Inc. © 2017

### Average & Median Pricing Trends – Santa Clara County: Jan '15 - Aug '17

Average Sales Price – Santa Clara County Jan 15 - Aug 17 (by Month) 

# % Sale Price vs. List Price – Santa Clara County: Q1'02 - Q2'17

% List Price Received Trend – Santa Clara County 2002 - 2017 (by Quarter)



### % Sale Price vs. Lis