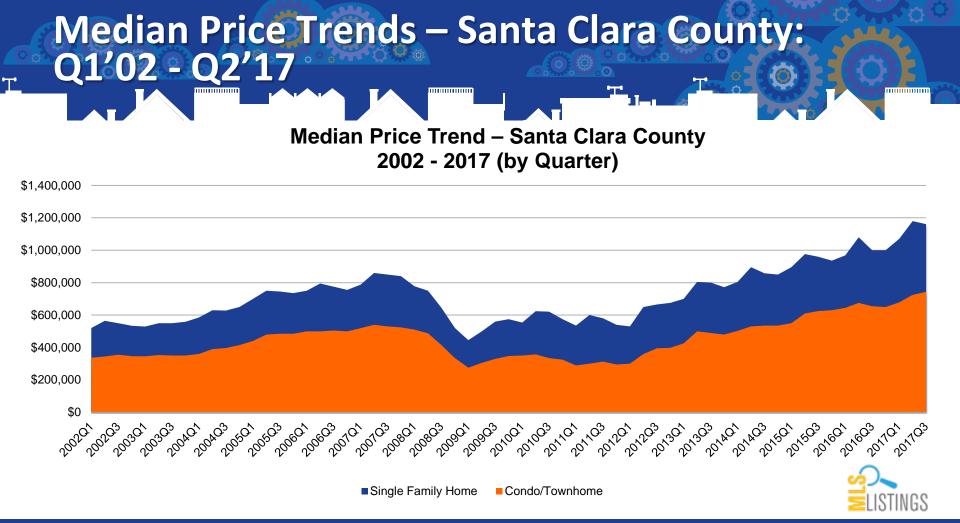

# Average & Median Pricing Trends – Santa Clara County: Q1'02 - Q2'17

Average and Median Price Trend – Santa Clara County 2002 - 2017 (by Quarter) 