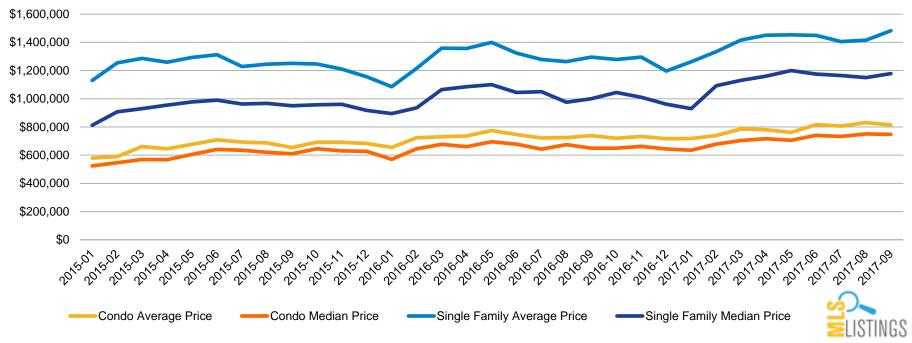

### Average & Median Pricing Trends – Santa Clara County: Jan '15 - Aug '17

Average Sales Price – Santa Clara County Jan 15 - Aug 17 (by Month) 