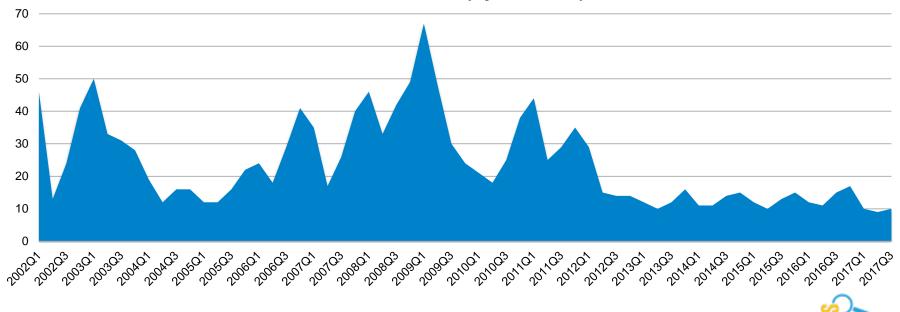

# Single Family Days On Market – Santa Clara County: Q1'02 - Q2'17

Single Family Days on Market – Santa Clara County 2002 - 2017 (by Quarter)

.....

Average DOM