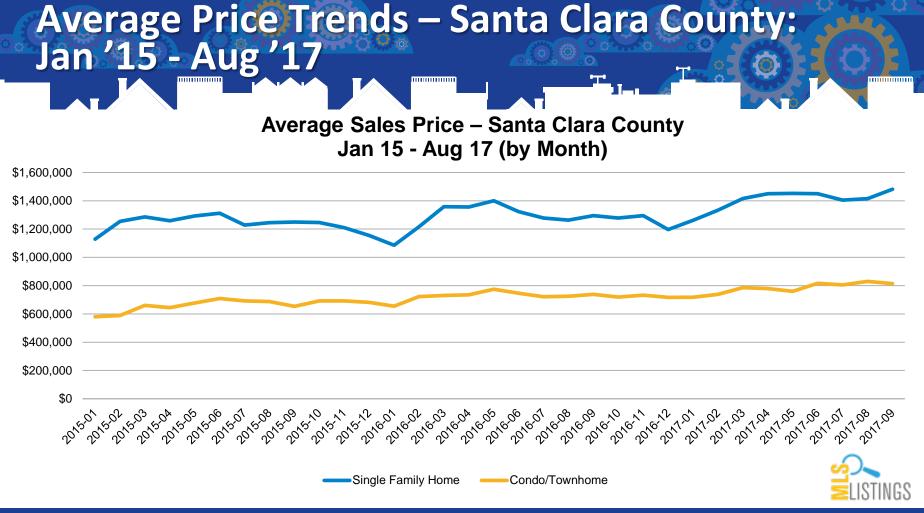

### Average & Median Pricing Trends – Santa Clara County: Jan '15 - Aug '17

Average Sales Price – Santa Clara County Jan 15 - Aug 17 (by Month) 