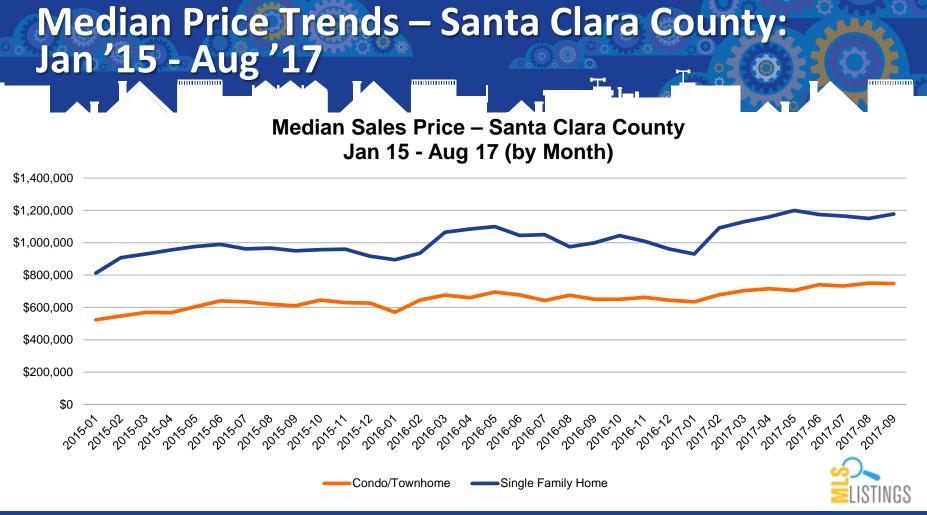

### MLSListings Inc. © 2017

### Average & Median Pricing Trends – Santa Clara County: Jan '15 - Aug '17

Average Sales Price – Santa Clara County Jan 15 - Aug 17 (by Month) 