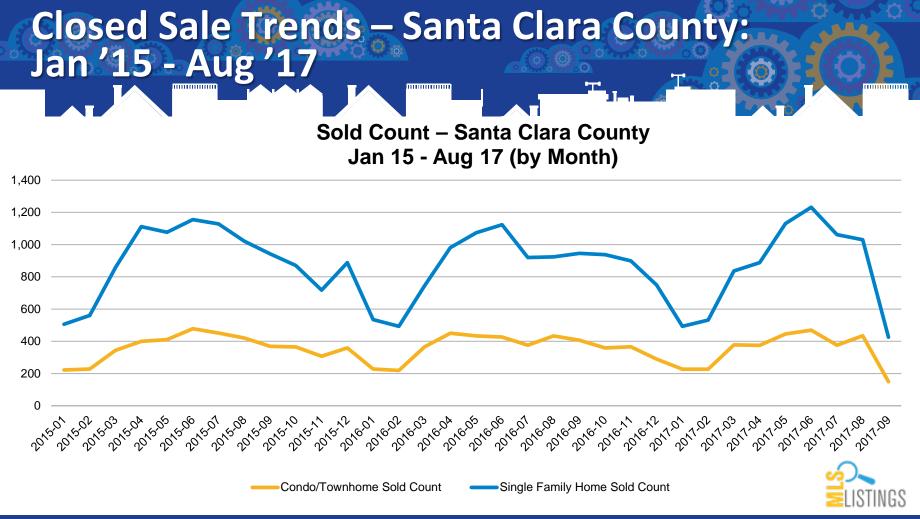

### MLSListings Inc. © 2017





#### MLSListings Inc. © 2017











#### Average Price Trends – Santa Clara County: Q1'02 - Q2'17 ..... Average Price Trend – Santa Clara County 2002 - 2017 (by Quarter) \$1,600,000 \$1,400,000 \$1,200,000 \$1,000,000 \$800,000 \$600.000 \$400,000 \$200,000 \$0

Single Family Home Condo/Townhome



# Average & Median Pricing Trends – Santa Clara County: Q1'02 - Q2'17

Average and Median Price Trend – Santa Clara County 2002 - 2017 (by Quarter) 

### MLSListings Inc. © 2017

### Average & Median Pricing Trends – Santa Clara County: Jan '15 - Aug '17

Average Sales Price – Santa Clara County Jan 15 - Aug 17 (by Month) 

# % Sale Price vs. List Price – Santa Clara County: Q1'02 - Q2'17

% List Price Received Trend – Santa Clara County 2002 - 2017 (by Quarter)



### % Sale Price vs. List Price – Santa Clara County: Jan '1