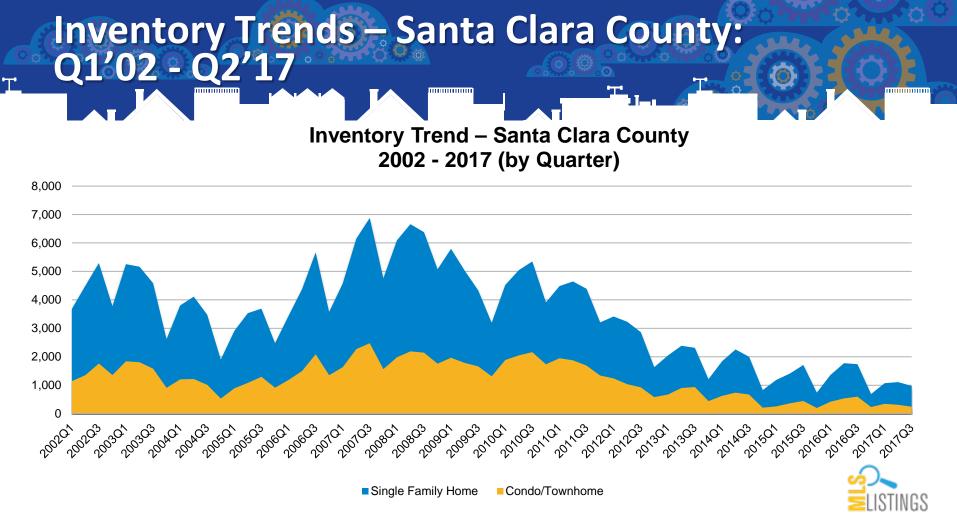

### MLSListings Inc. © 2017





#### MLSListings Inc. © 2017











#### Average Price Trends – Santa Clara County: Q1'02 - Q2'17 ..... Average Price Trend – Santa Clara County 2002 - 2017 (by Quarter) \$1,600,000 \$1,400,000 \$1,200,000 \$1,000,000 \$800,000 \$600.000 \$400,000 \$200,000 \$0

Single Family Home Condo/Townhome



# Average & Median Pricing Trends – Santa Clara County: Q1'02 - Q2'17

Average and Median Price Trend – Santa Clara County 2002 - 2017 (by Quarter) 

### MLSListings Inc. © 2017

### Average & Median Pricing Trends – Santa Clara County: Jan '15 - Aug '17

Average Sales Price – Santa Clara County Jan 15 - Aug 17 (by Month) 

# % Sale Price vs. List Price – Santa Clara County: Q1'02 - Q2'17

% List Price Received Trend – Santa Clara County 2002 - 2017 (by Qua