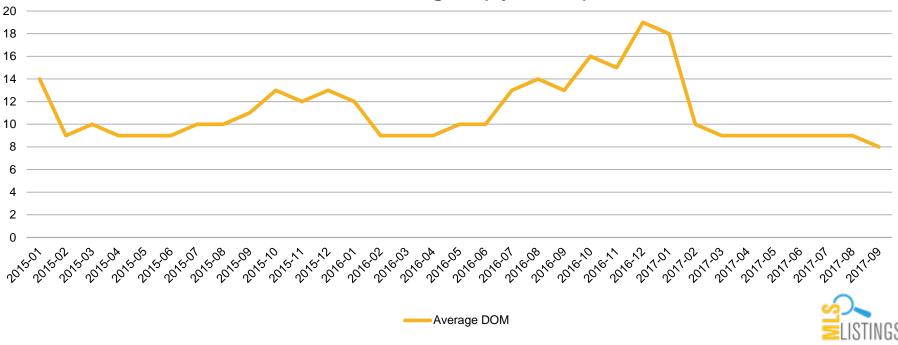

# Condo/Townhouse Days On Market – Santa Clara County: Jan '15 - Aug '17

Condo/Townhouse Days on Market – Santa Clara County Jan 15 - Aug 17 (by Month)