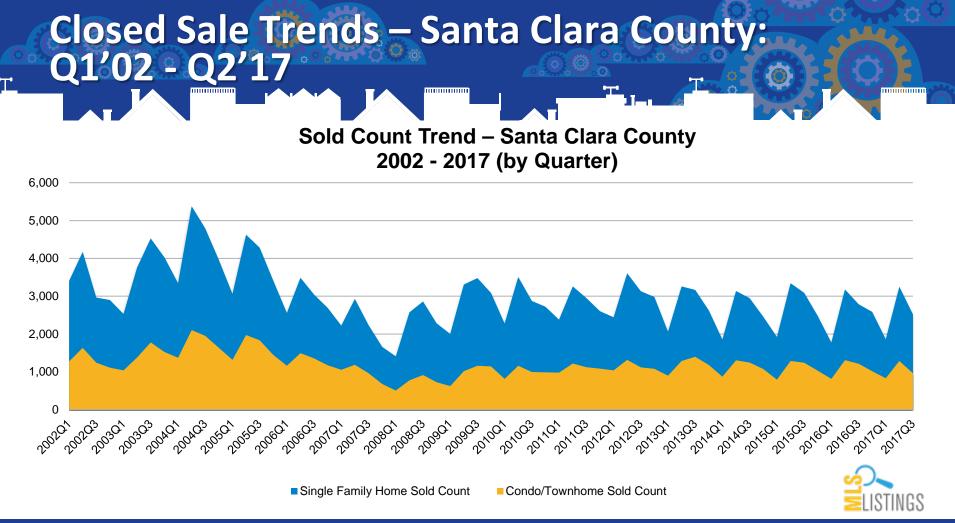

### MLSListings Inc. © 2017





#### MLSListings Inc. © 2017











#### Average Price Trends – Santa Clara County: Q1'02 - Q2'17 ..... Average Price Trend – Santa Clara County 2002 - 2017 (by Quarter) \$1,600,000 \$1,400,000 \$1,200,000 \$1,000,000 \$800,000 \$600.000 \$400,000 \$200,000 \$0

Single Family Home Condo/Townhome



# Average & Median Pricing Trends – Santa Clara County: Q1'02 - Q2'17

Average and Median Price Trend – Santa Clara County 2002 - 2017 (by Quarter) 

### MLSListings Inc. © 2017

### Average & Median Pricing Trends – Santa Clara County: Jan '15 - Aug '17

Average Sales Price – Santa Clara County Jan 15 - Aug 17 (by Month) 

# % Sale Price vs. List Price – Santa Clara County: Q1'02 - Q2'17

% List Price Received Trend – Santa Clara County 2002 - 2017 (by Quarter)



### % Sale Price vs. List Price – Santa Clara County: Jan