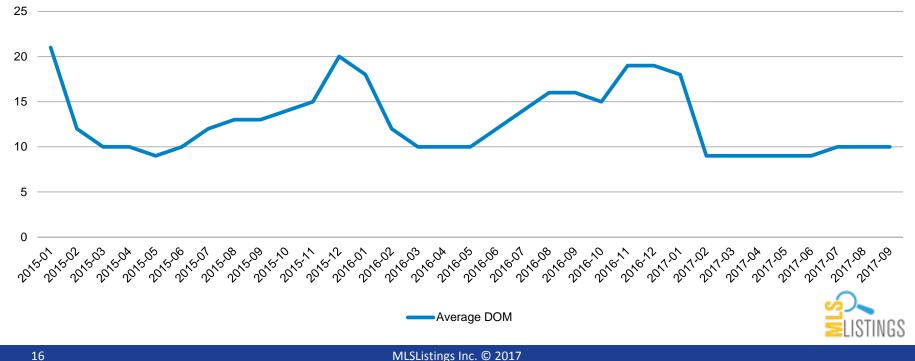

## Single Family Days On Market – Santa Clara County: Jan '15 - Aug '17

Single Family Days on Market – Santa Clara County Jan 15 - Aug 17 (by Month) .....