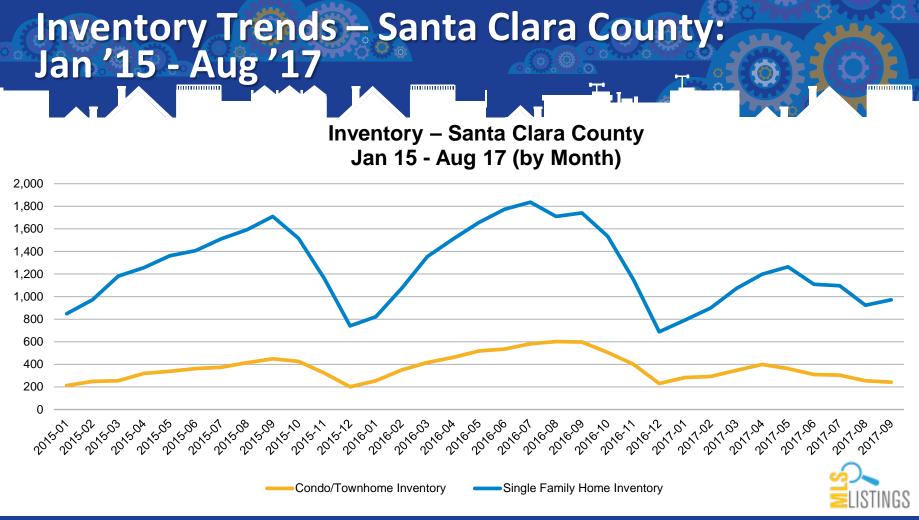

### MLSListings Inc. © 2017





#### MLSListings Inc. © 2017











#### Average Price Trends – Santa Clara County: Q1'02 - Q2'17 ..... Average Price Trend – Santa Clara County 2002 - 2017 (by Quarter) \$1,600,000 \$1,400,000 \$1,200,000 \$1,000,000 \$800,000 \$600.000 \$400,000 \$200,000 \$0

Single Family Home Condo/Townhome



# Average & Median Pricing Trends – Santa Clara County: Q1'02 - Q2'17

Average and Median Price Trend – Santa Clara County 2002 - 2017 (by Quarter) 

### MLSListings Inc. © 2017

### Average & Median Pricing Trends – Santa Clara County: Jan '15 - Aug '17

Average Sales Price – Santa Clara County Jan 15 - Aug 17 (by Month) 

# % Sale Price vs. List Price – Santa Clara County: Q1'02 - Q2'17

% List Price Received Trend – Santa Clara County 2002 - 2017 (by Quarter)



### % Sale Price vs. L