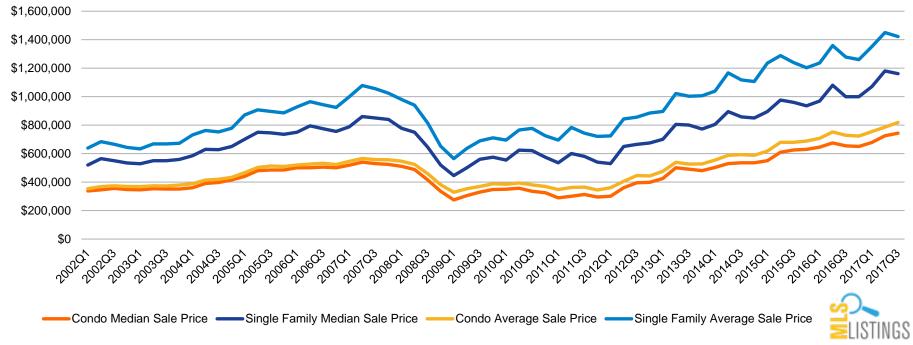

# Average & Median Pricing Trends – Santa Clara County: Q1'02 - Q2'17

Average and Median Price Trend – Santa Clara County 2002 - 2017 (by Quarter) 