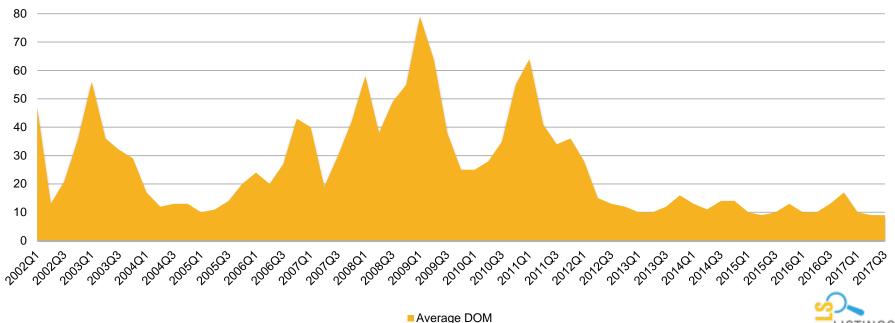

# Condo/Townhouse Days On Market – Santa Clara County: Q1'02 - Q2'17

Condo/Townhouse Days on Market – Santa Clara County 2002 - 2017 (by Quarter)