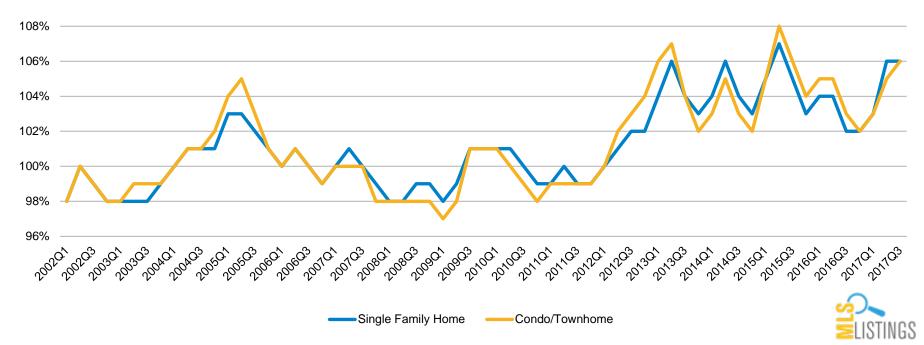

# % Sale Price vs. List Price – Santa Clara County: Q1'02 - Q2'17

% List Price Received Trend – Santa Clara County 2002 - 2017 (by Quarter)

### % Sale Price vs. List Price – Santa Clara County: Jan '15 - Aug '17 ..... ..... ...... % List Price Received – Santa Clara County Jan 15 - Aug 17 (by Month) 109% 108% 107% 106% 105% 104% 103%

Single Family Home

2016.05

 $\begin{pmatrix} \phi_{\alpha} & \phi_$ 

2016-2016-01

Condo/Townhome

2017.07

102% 101% 100%