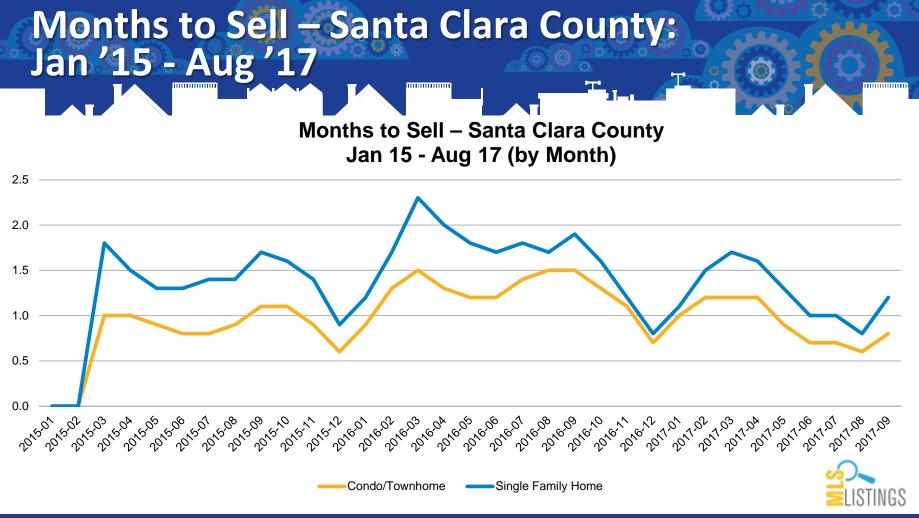

### MLSListings Inc. © 2017





#### MLSListings Inc. © 2017











#### Average Price Trends – Santa Clara County: Q1'02 - Q2'17 ..... Average Price Trend – Santa Clara County 2002 - 2017 (by Quarter) \$1,600,000 \$1,400,000 \$1,200,000 \$1,000,000 \$800,000 \$600.000 \$400,000 \$200,000 \$0

Single Family Home Condo/Townhome



# Average & Median Pricing Trends – Santa Clara County: Q1'02 - Q2'17

Average and Median Price Trend – Santa Clara County 2002 - 2017 (by Quarter) 

### MLSListings Inc. © 2017

### Average & Median Pricing Trends – Santa Clara County: Jan '15 - Aug '17

Average Sales Price – Santa Clara County Jan 15 - Aug 17 (by Month) 

# % Sale Price vs. List Price – Santa Clara County: Q1'02 - Q2'17

% List Price Received Trend – Santa Clara County 2002 - 2017 (by Quarter)



### % Sale Price vs. List Price – Santa Clara County: Ja