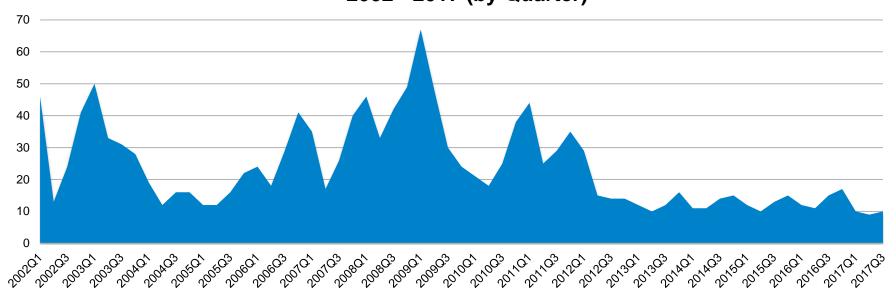

### Closed Sale Trends - Santa Clara County: Q1'02 - Q3'17

### Sold Count Trend – Santa Clara County 2002 - 2017 (by Quarter)

■ Single Family Home Sold Count

Condo/Townhome Sold Count