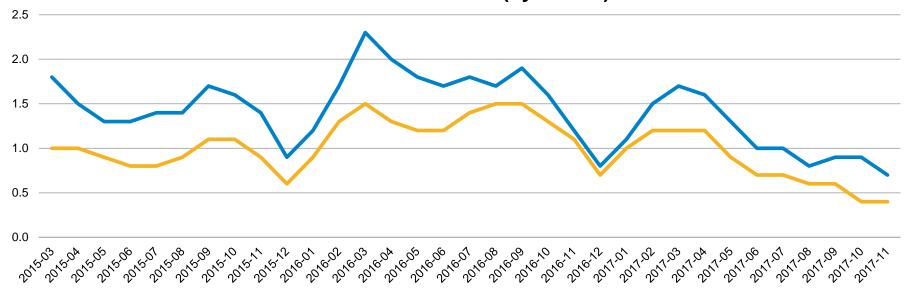

# Months to Sell - Santa Clara County: Jan '15 - Nov '17

Months to Sell – Santa Clara County Jan 15 - Nov 17 (by Month)

—Single Family Home

Condo/Townhome