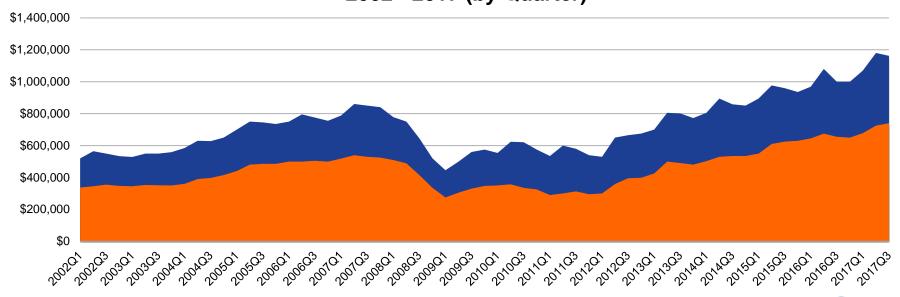

### Average Price Trends - Santa Clara County: O1'02 - O3'17

### Average Price Trend – Santa Clara County 2002 - 2017 (by Quarter)

Single Family Home Condo/Townhome