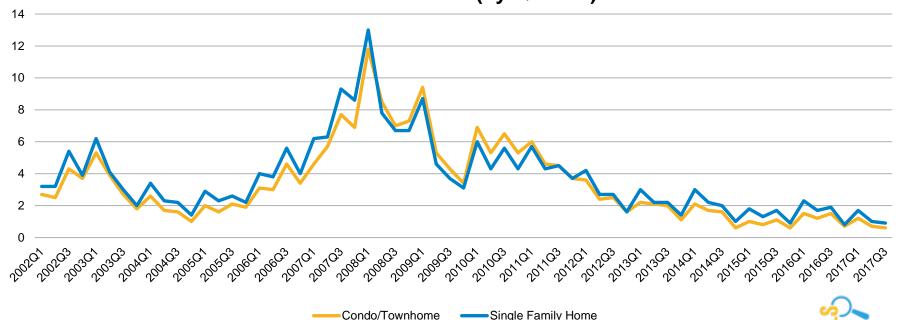

## Months to Sell - Santa Clara County: Q1'02 - Q3'17

#### Months to Sell Trend – Santa Clara County 2002 - 2017 (by Quarter)