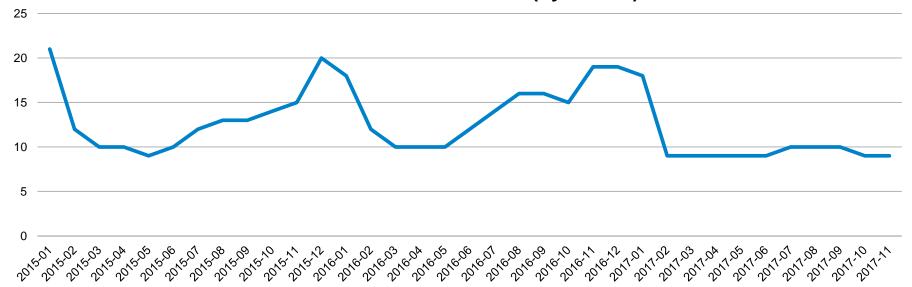

# Single Family Days On Market - Santa Clara County: Q1'02 - Q3'17

### Single Family Days on Market – Santa Clara County 2002 - 2017 (by Quarter)

Median DOM