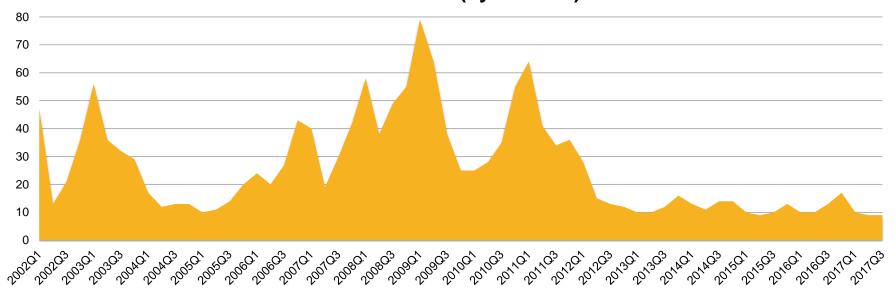

# Single Family Days On Market - Santa Clara County: Q1'02 - Q3'17

### Single Family Days on Market – Santa Clara County 2002 - 2017 (by Quarter)

Median DOM