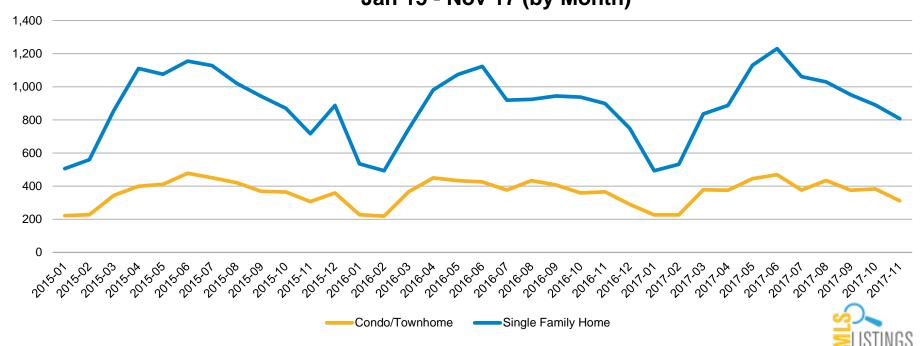

### Closed Sale Trends - Santa Clara County: Q1'02 - Q3'17

### Closed Sale Trends - Santa Clara County: Jan '15 - Nov '17

Sold Count – Santa Clara County Jan 15 - Nov 17 (by Month)