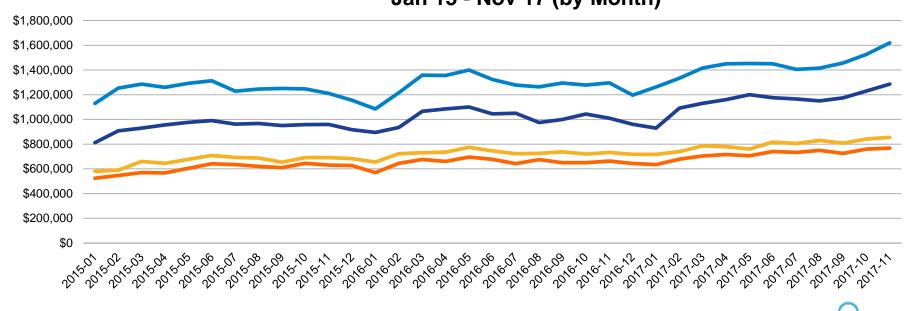

# Average & Median Pricing Trends - Santa Clara County: Jan '15 - Nov '17

Median and Average Sales Price – Santa Clara County Jan 15 - Nov 17 (by Month)

SFH Average

SFH Median

Condo/TH Median

Condo/TH Average