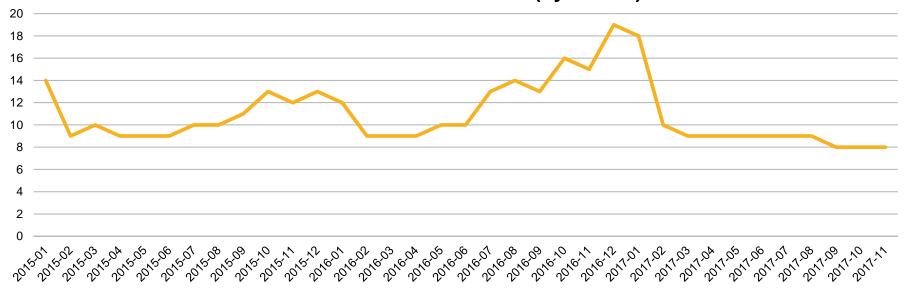

# Single Family Days On Market - Santa Clara County: Jan '15 - Nov '17

Single Family Days on Market – Santa Clara County Jan 15 - Nov 17 (by Month)