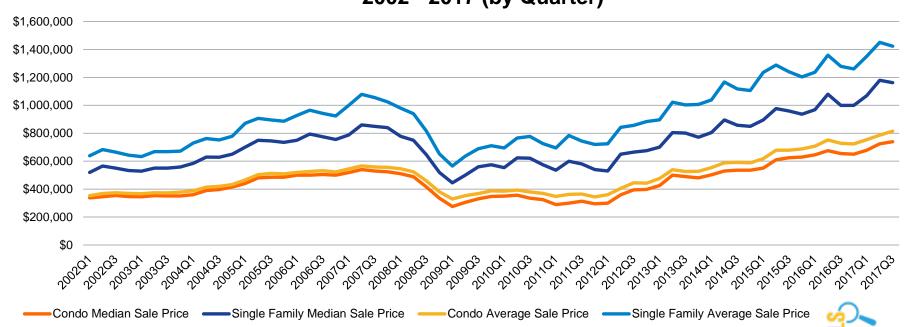

# Average & Median Pricing Trends - Santa Clara County: Q1'02 - Q3'17

Average and Median Price Trend – Santa Clara County 2002 - 2017 (by Quarter)