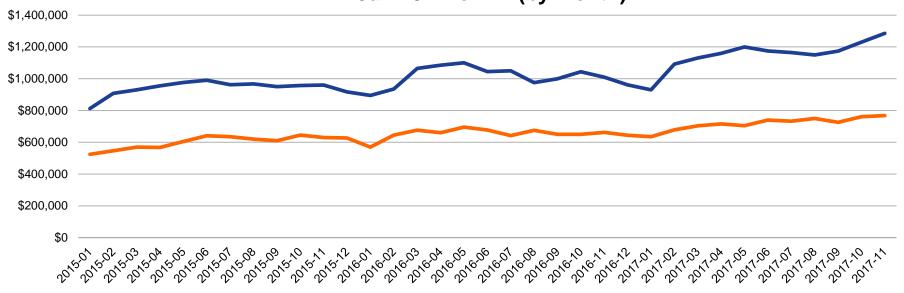

### Average Price Trends - Santa Clara County: Jan 115 - Nov 117

#### Average Sales Price – Santa Clara County Jan 15 - Nov 17 (by Month)

Single Family Homes

Condo/Townhomes