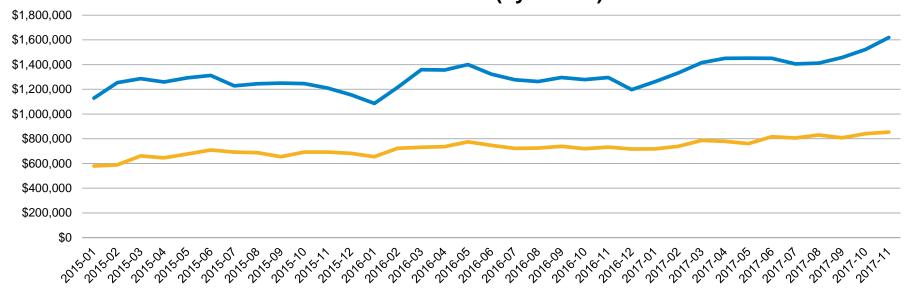

# Average & Median Pricing Trends - Santa Clara County: Jan '15 - Nov '17

Median and Average Sales Price – Santa Clara County Jan 15 - Nov 17 (by Month)

SFH Average

SFH Median

Condo/TH Median

Condo/TH Average