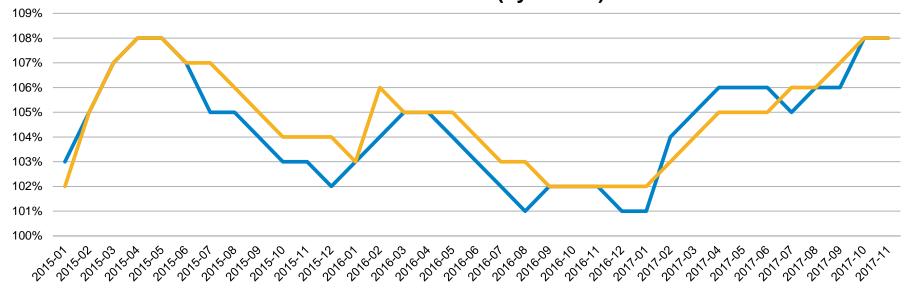

# % Sale Price vs. List Price - Santa Clara County: Jan '15 - Nov '17

% List Price Received – Santa Clara County Jan 15 - Nov 17 (by Month)

Single Family Home

Condo/Townhome