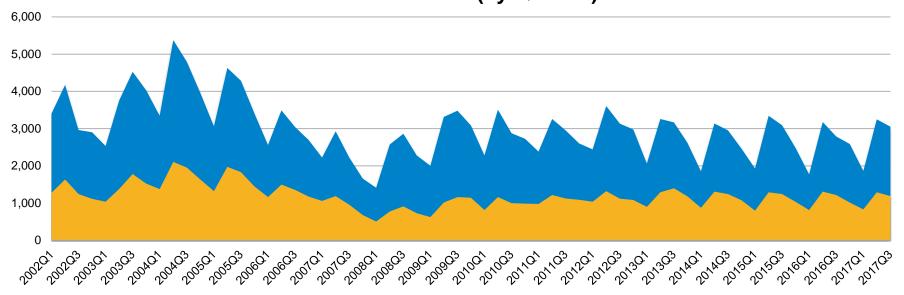

### Inventory Trends - Santa Clara County: Q1'02 - Q3'17

### Inventory Trend – Santa Clara County 2002 - 2017 (by Quarter)

Single Family Home Condo/Townhome