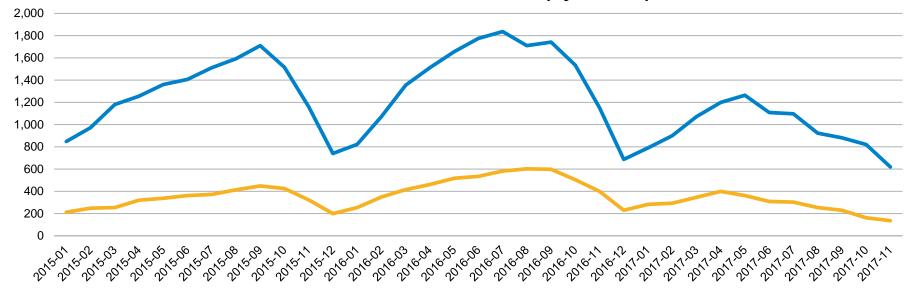

# Inventory Trends - Santa Clara County: Jan '15 - Nov '17

Inventory – Santa Clara County Jan 15 - Nov 17 (by Month)

Condo/Townhome

Single Family Home