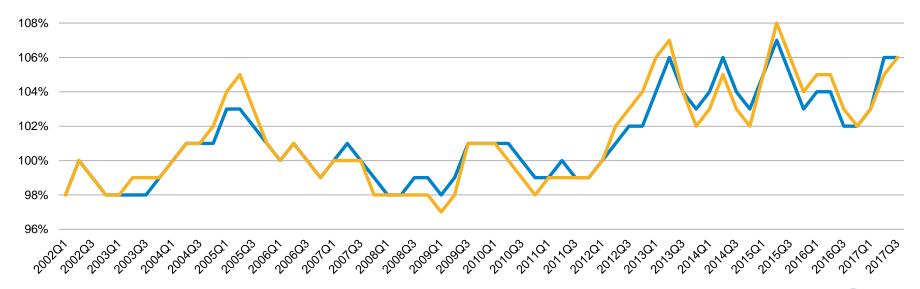

## % Sale Price vs. List Price - Santa Clara County: Q1'02 - Q3'17

% List Price Received Trend – Santa Clara County 2002 - 2017 (by Quarter)

Single Family Home

Condo/Townhome