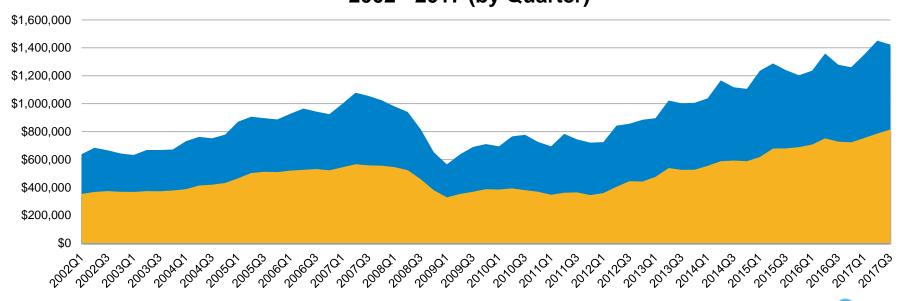

# Average & Median Pricing Trends - Santa Clara County: Q1'02 - Q3'17

Average and Median Price Trend – Santa Clara County 2002 - 2017 (by Quarter)