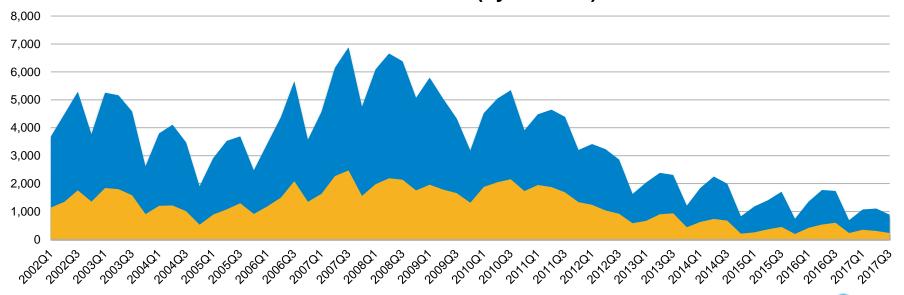

### Inventory Trends - Santa Clara County: Q1'02 - Q3'17

### Inventory Trend – Santa Clara County 2002 - 2017 (by Quarter)

Single Family Home Condo/Townhome