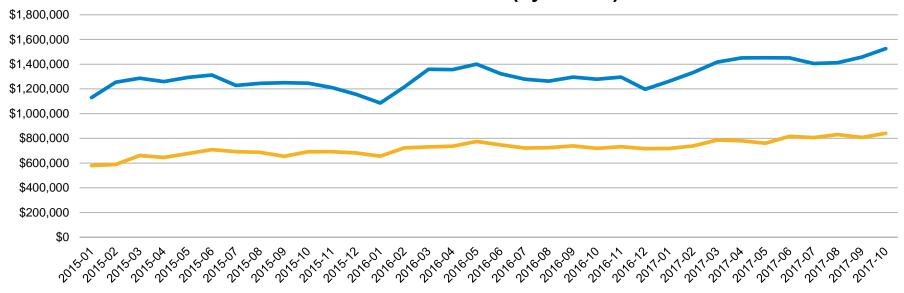

# Average & Median Pricing Trends - Santa Clara County: Jan '15- Oct '17

Median and Average Sales Price – Santa Clara County Jan 15 - Oct 17 (by Month)