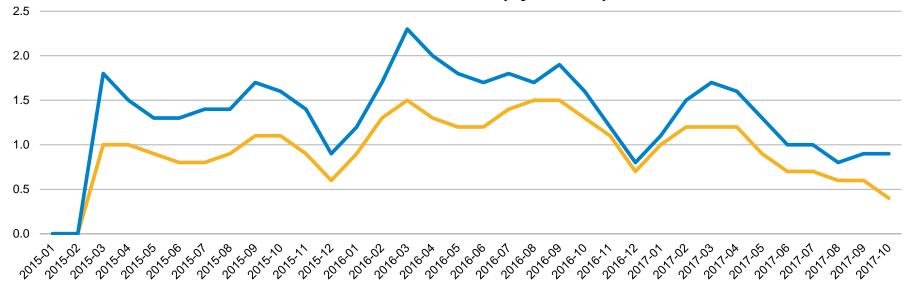

# Months to Sell - Santa Clara County: Jan '15 - Oct '17

Months to Sell – Santa Clara County Jan 15 - Oct 17 (by Month)

----Condo/Townhomes

Single Family Homes