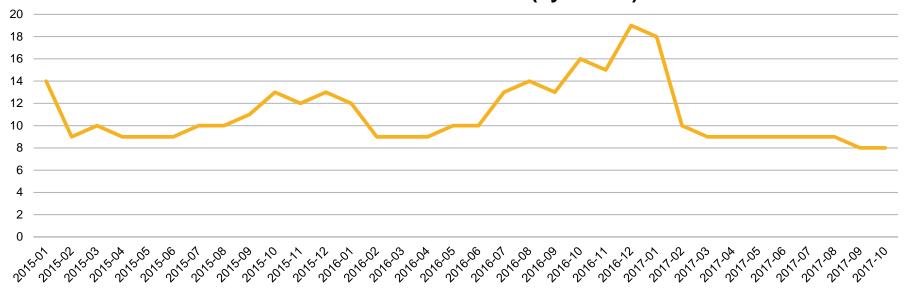

# Months to Sell - Santa Clara County: Jan '15 - Oct '17

Months to Sell – Santa Clara County Jan 15 - Oct 17 (by Month)

----Condo/Townhomes

Single Family Homes