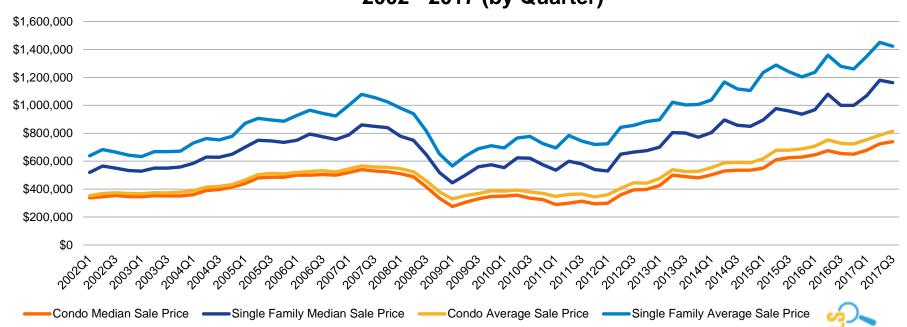

### Median Price Trends - Santa Clara County: Q1'02 - Q3'17

### Median Price Trend – Santa Clara County 2002 - 2017 (by Quarter)

■ Single Family Home ■ Condo/Townhome

### Average Price Trends - Santa Clara County: O1'02 - O3'17

### Average Price Trend – Santa Clara County 2002 - 2017 (by Quarter)

Single Family Home Condo/Townhome