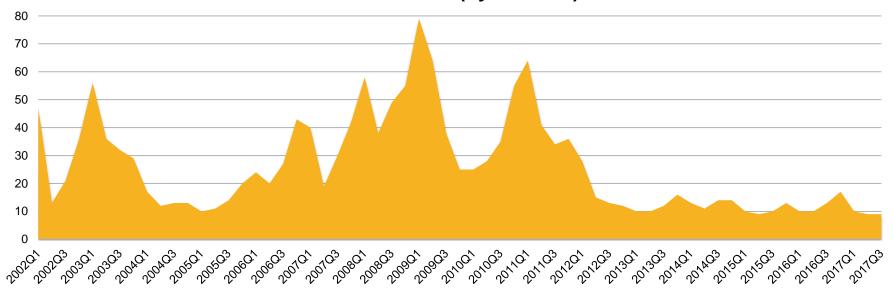

### Months to Sell - Santa Clara County: Q1'02 - Q3'17

#### Months to Sell Trend – Santa Clara County 2002 - 2017 (by Quarter)