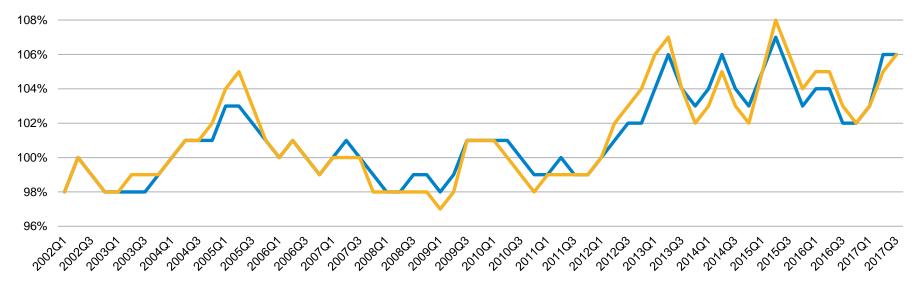

### % Sale Price vs. List Price - Santa Clara County: Q1'02 - Q3'17

% List Price Received Trend – Santa Clara County 2002 - 2017 (by Quarter)

Single Family Home

Condo/Townhome