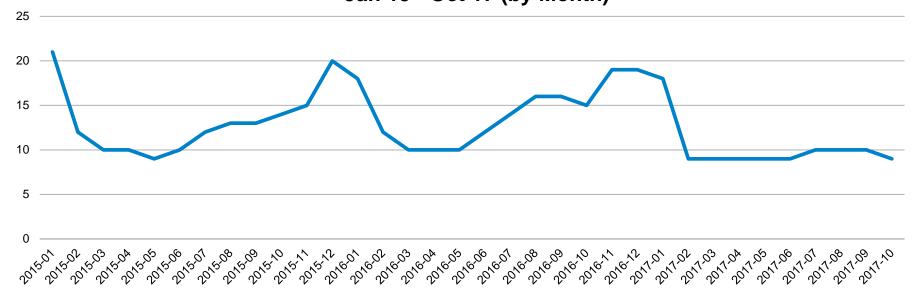

### Months to Sell - Santa Clara County: Q1'02 - Q3'17

# Months to Sell - Santa Clara County: Jan '15 - Oct '17

Months to Sell – Santa Clara County Jan 15 - Oct 17 (by Month)

----Condo/Townhomes

Single Family Homes