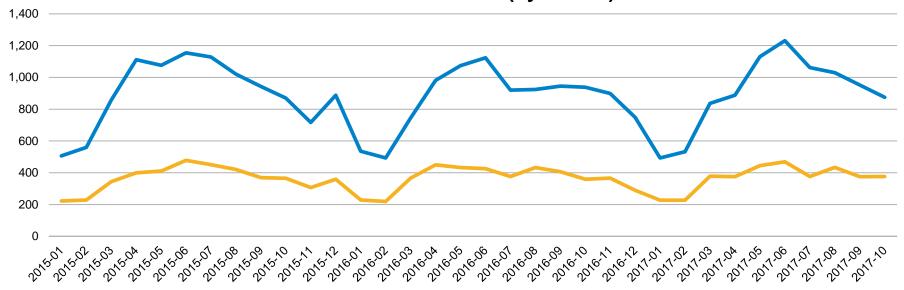

## Inventory Trends - Santa Clara County: Jan '15 - Oct '17

Inventory – Santa Clara County Jan 15 - Oct 17 (by Month)

Condo/Townhome Inventory

Single Family Home Inventory