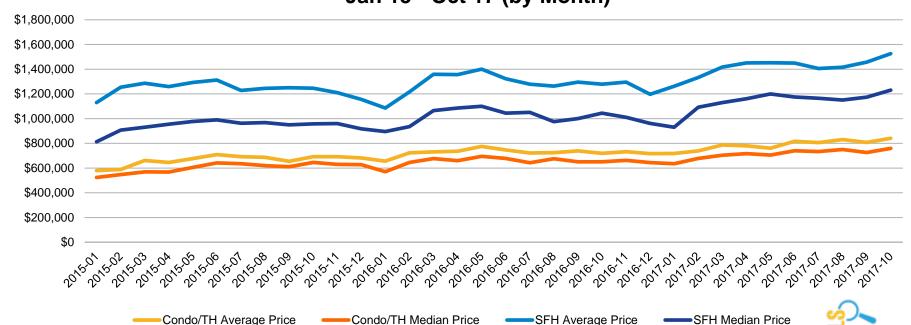

### Median Price Trends - Santa Clara County: Jan '15 - Oct '17

#### Median Sales Price – Santa Clara County Jan 15 - Oct 17 (by Month)

Condo/Townhomes

Single Family Homes

### Average Price Trends - Santa Clara County:

#### Average Sales Price – Santa Clara County Jan 15 - Oct 17 (by Month)

Single Family Homes

Condo/Townhomes