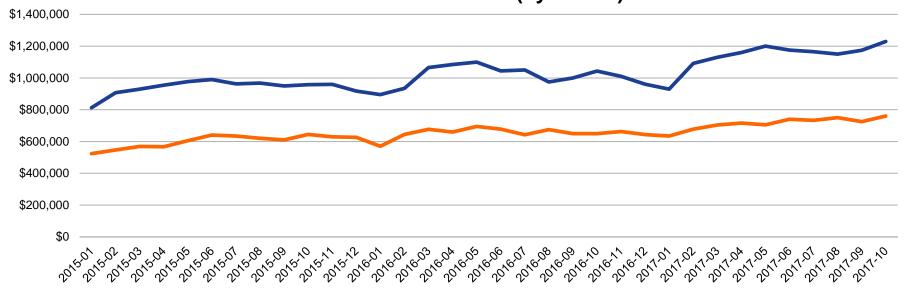

### Average Price Trends - Santa Clara County:

#### Average Sales Price – Santa Clara County Jan 15 - Oct 17 (by Month)

Single Family Homes

Condo/Townhomes