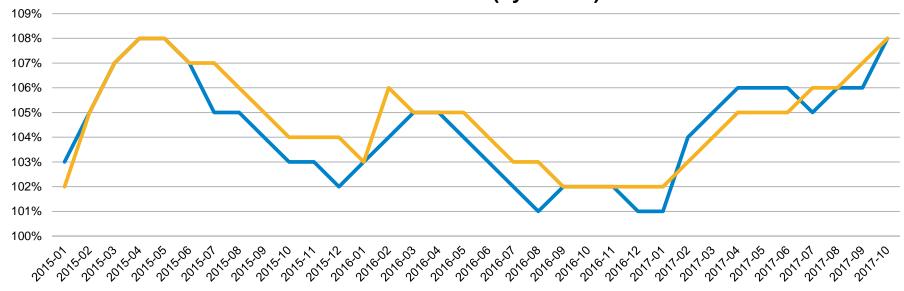

# % Sale Price vs. List Price - Santa Clara County: Jan '15 - Oct '17

% List Price Received – Santa Clara County Jan 15 - Oct 17 (by Month)

Single Family Home

Condo/Townhome