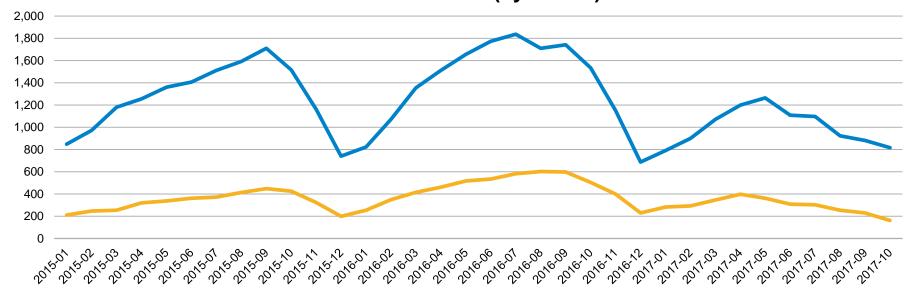

## Inventory Trends - Santa Clara County: Jan '15 - Oct '17

Inventory – Santa Clara County Jan 15 - Oct 17 (by Month)

Condo/Townhome Inventory

Single Family Home Inventory