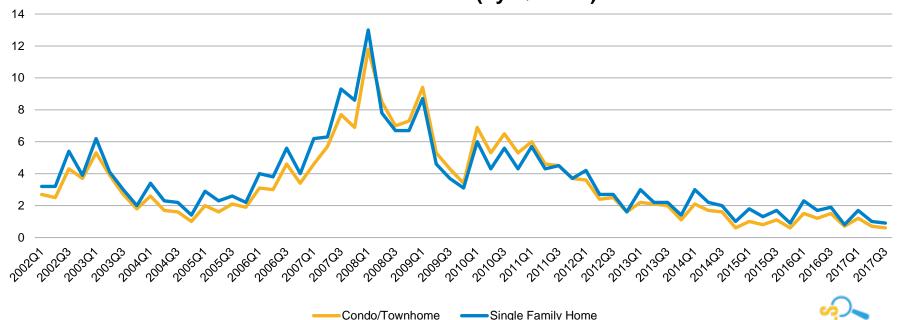

### Months to Sell - Santa Clara County: Q1'02 - Q3'17

#### Months to Sell Trend – Santa Clara County 2002 - 2017 (by Quarter)