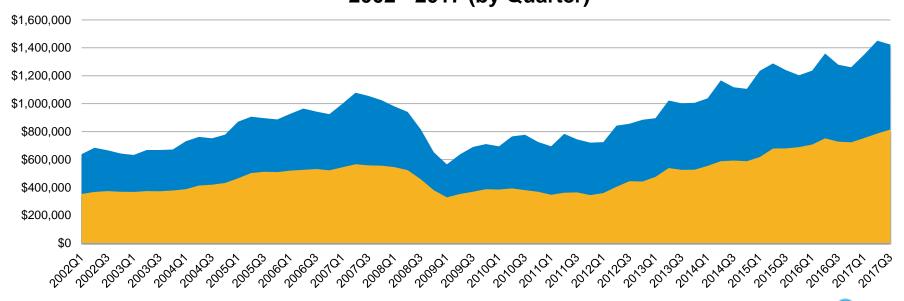

## Average & Median Pricing Trends - Santa Clara County: Q1'02 - Q3'17

Average and Median Price Trend – Santa Clara County 2002 - 2017 (by Quarter)