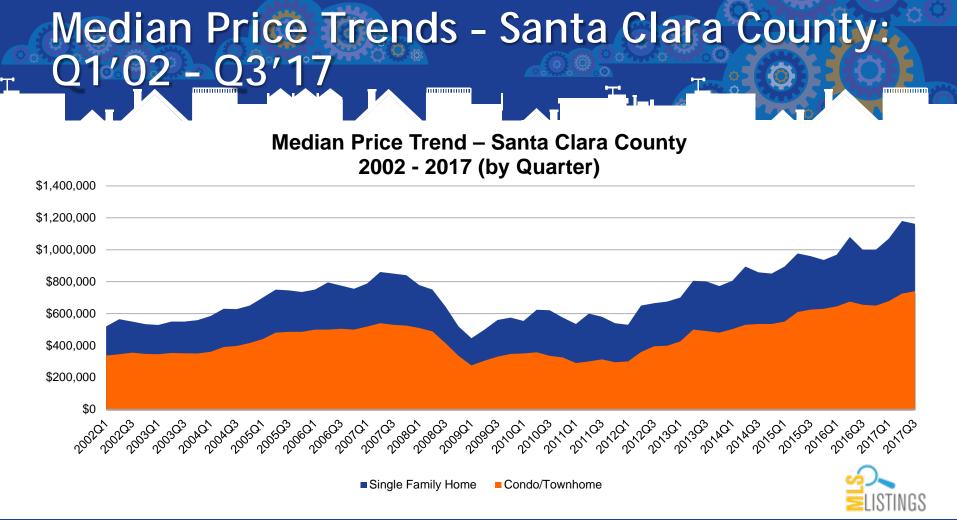

# Average Price Trends - Santa Clara County: Q1'02 - Q3'17

Average Price Trend – Santa Clara County 2002 - 2017 (by Quarter)



Single Family Home Condo/Townhome



## Average & Median Pricing Trends -Santa Clara County: 01'02 - 03'17

Average and Median Price Trend – Santa Clara County 2002 - 2017 (by Quarter)



### Average & Median Pricing Trends -Santa Clara County: Jan '15, - Sep '17

Average Sales Price – Santa Clara County Jan 15 - Sep 17 (by Month)



#### % Sale Price vs. List Price - Santa Clara County: 01'02 - 03'17

% List Price Received Trend – Santa Clara County 2002 - 2017 (by Quarter)



#### % Sale Price vs. List Price - Santa Clara County: Jan '15 - Sep '17

% List Price Received – Santa Clara County Jan 15 - Sep 17 (by Month)



# Single Family Days On Market - Sant