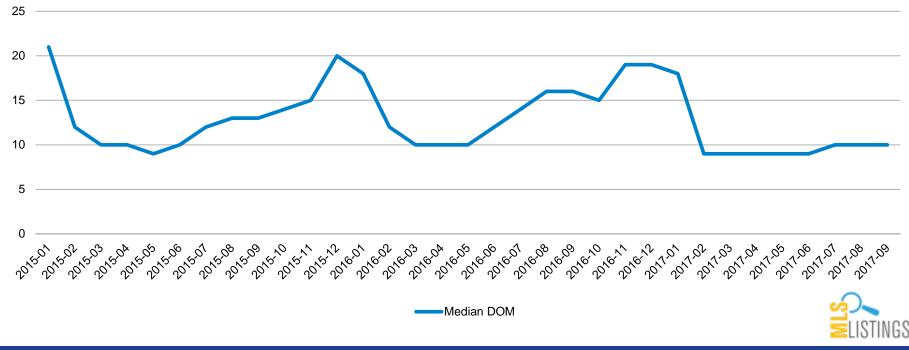

# Single Family Days On Market - Santa Clara County: Jan '15 - Sep '17

Single Family Days on Market – Santa Clara County Jan 15 - Sep 17 (by Month)