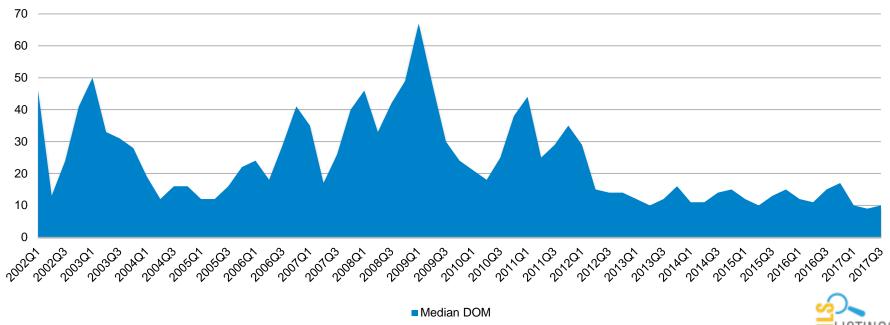

# Single Family Days On Market - Santa Clara County: 01'02 - 03'17

Single Family Days on Market – Santa Clara County 2002 - 2017 (by Quarter)