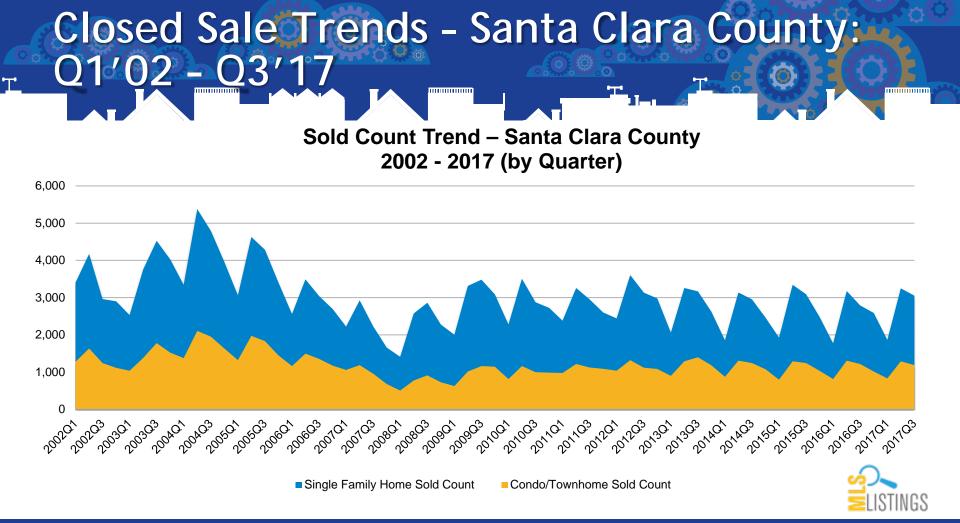

# Average Price Trends - Santa Clara County: Q1'02 - Q3'17

Average Price Trend – Santa Clara County 2002 - 2017 (by Quarter)



Single Family Home Condo/Townhome



## Average & Median Pricing Trends -Santa Clara County: 01'02 - 03'17

Average and Median Price Trend – Santa Clara County 2002 - 2017 (by Quarter)



### Average & Median Pricing Trends -Santa Clara County: Jan '15, - Sep '17

Average Sales Price – Santa Clara County Jan 15 - Sep 17 (by Month)



#### % Sale Price vs. List Price - Santa Clara County: 01'02 - 03'17

% List Price Received Trend – Santa Clara County 2002 - 2017 (by Quarter)



#### % Sale Price vs. List Price - Santa Clara County: Jan '15 - Sep '17

% List Price Received – Santa Clara County Jan 15 - Sep 17 (by Month)



# Single Family Days On Market -