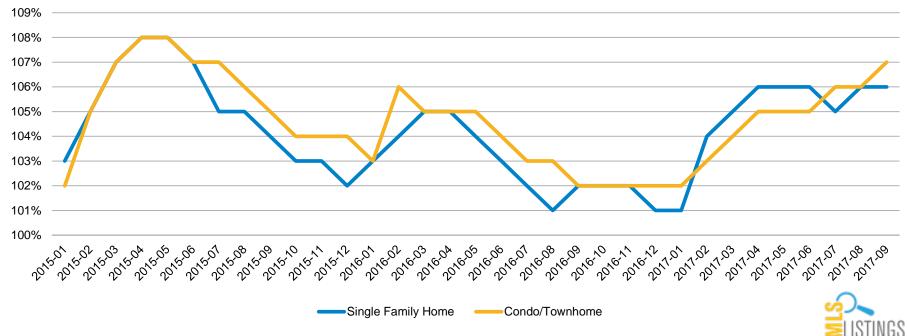

#### % Sale Price vs. List Price - Santa Clara County: Jan '15 - Sep '17

% List Price Received – Santa Clara County Jan 15 - Sep 17 (by Month)