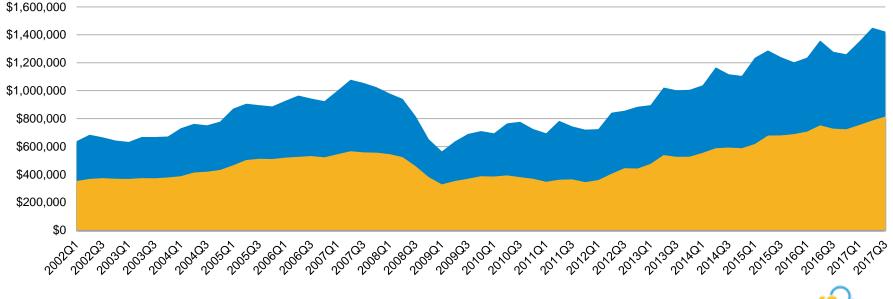

# Average Price Trends - Santa Clara County: Q1'02 - Q3'17

Average Price Trend – Santa Clara County 2002 - 2017 (by Quarter)

Single Family Home Condo/Townhome