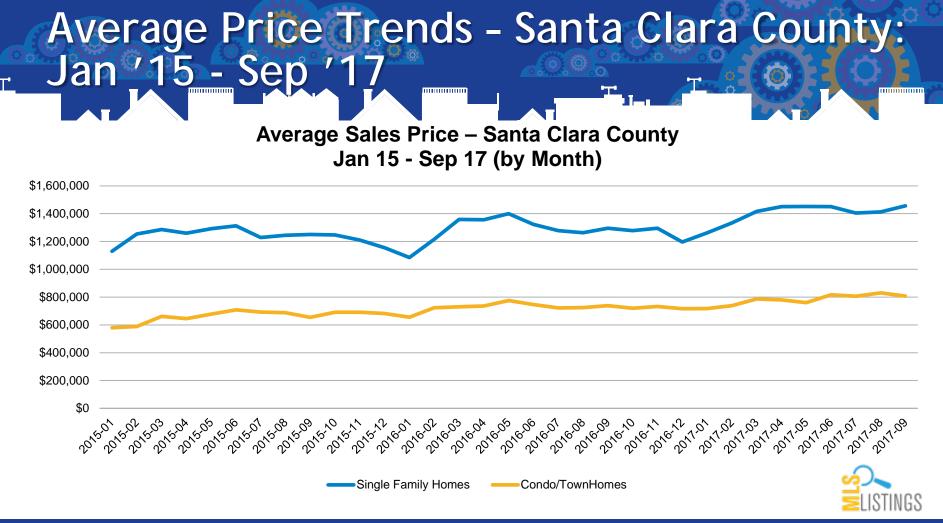

### Average & Median Pricing Trends -Santa Clara County: Jan '15, - Sep '17

Average Sales Price – Santa Clara County Jan 15 - Sep 17 (by Month)