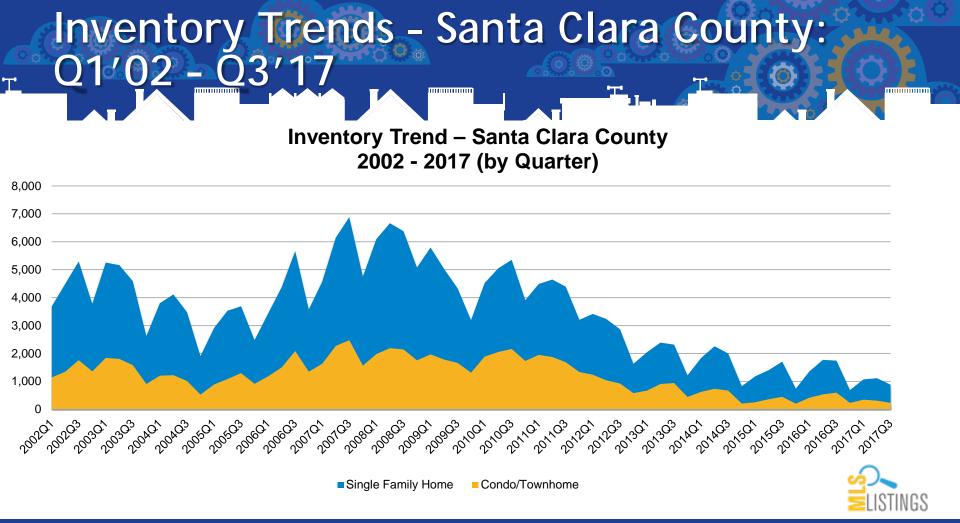

# Average Price Trends - Santa Clara County: Q1'02 - Q3'17

Average Price Trend – Santa Clara County 2002 - 2017 (by Quarter)

Single Family Home Condo/Townhome

## Average & Median Pricing Trends -Santa Clara County: 01'02 - 03'17

Average and Median Price Trend – Santa Clara County 2002 - 2017 (by Quarter)