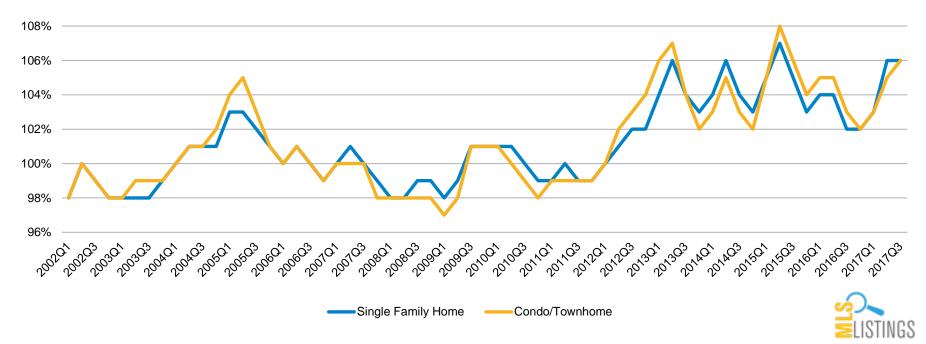

#### % Sale Price vs. List Price - Santa Clara County: 01'02 - 03'17

% List Price Received Trend – Santa Clara County 2002 - 2017 (by Quarter)