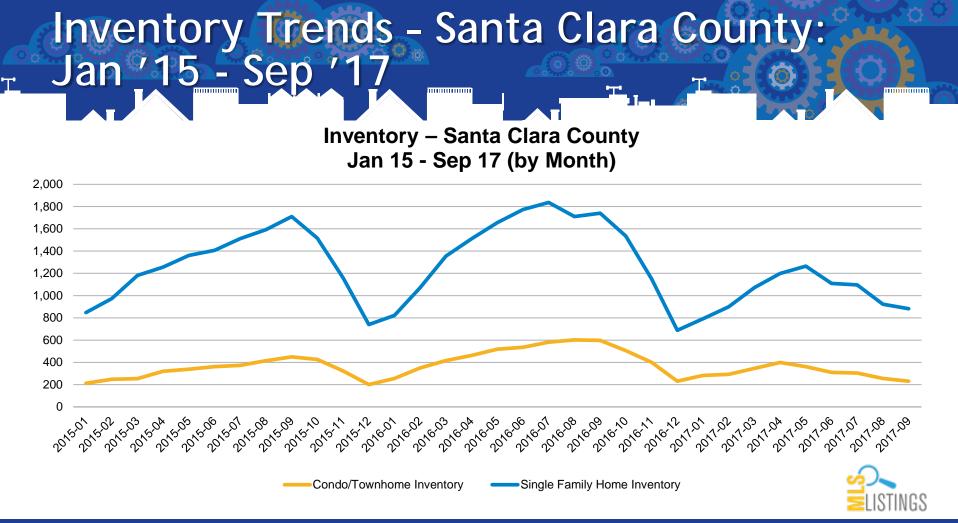

### Average & Median Pricing Trends -Santa Clara County: Jan '15, - Sep '17

Average Sales Price – Santa Clara County Jan 15 - Sep 17 (by Month)