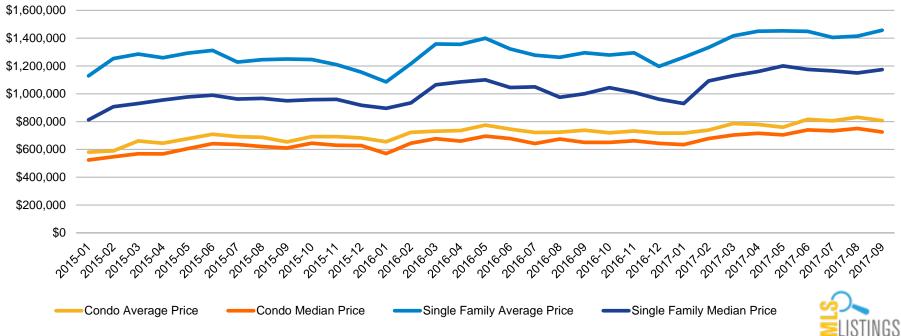

## Average & Median Pricing Trends -Santa Clara County: 01'02 - 03'17

Average and Median Price Trend – Santa Clara County 2002 - 2017 (by Quarter)