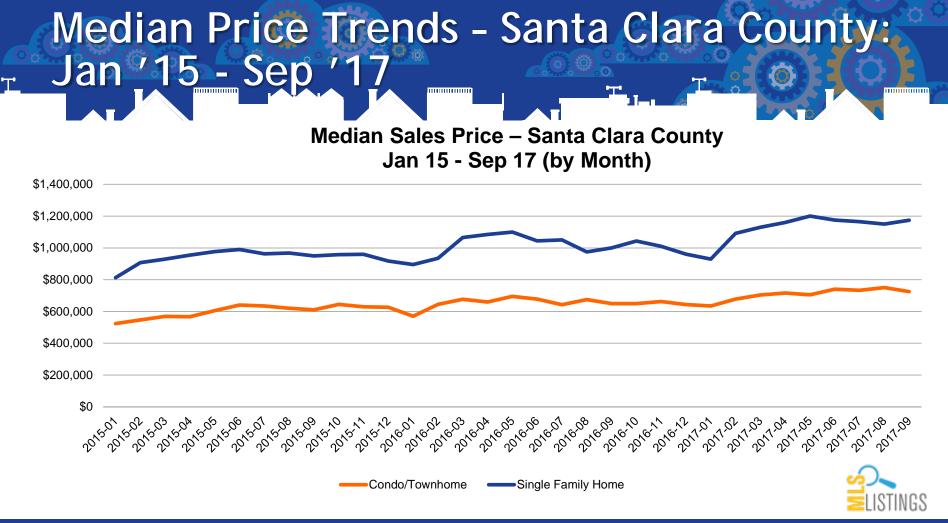

# Average Price Trends - Santa Clara County: Q1'02 - Q3'17

Average Price Trend – Santa Clara County 2002 - 2017 (by Quarter)



Single Family Home Condo/Townhome



## Average & Median Pricing Trends -Santa Clara County: 01'02 - 03'17

Average and Median Price Trend – Santa Clara County 2002 - 2017 (by Quarter)



### Average & Median Pricing Trends -Santa Clara County: Jan '15, - Sep '17

Average Sales Price – Santa Clara County Jan 15 - Sep 17 (by Month)



#### % Sale Price vs. List Price - Santa Clara County: 01'02 - 03'17

% List Price Received Trend – Santa Clara County 2002 - 2017 (by Quarter)



#### % Sale Price vs. List Price - Santa Clara County: Jan '15 - Sep '17

% List Price Received – Santa Clara County Jan 15 - Sep 17 (by Month)



# Single Family Days On Market - Santa