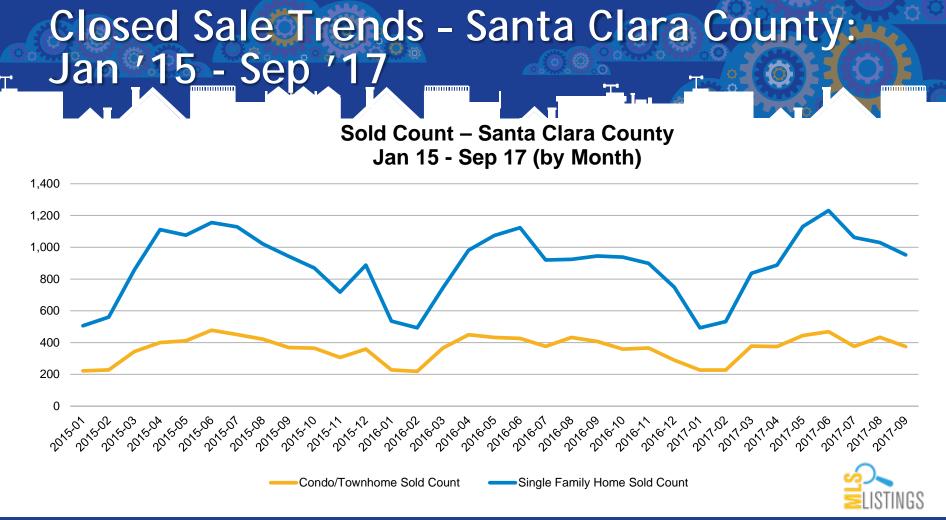

# Average Price Trends - Santa Clara County: Q1'02 - Q3'17

Average Price Trend – Santa Clara County 2002 - 2017 (by Quarter)



Single Family Home Condo/Townhome



## Average & Median Pricing Trends -Santa Clara County: 01'02 - 03'17

Average and Median Price Trend – Santa Clara County 2002 - 2017 (by Quarter)



### Average & Median Pricing Trends -Santa Clara County: Jan '15, - Sep '17

Average Sales Price – Santa Clara County Jan 15 - Sep 17 (by Month)



#### % Sale Price vs. List Price - Santa Clara County: 01'02 - 03'17

% List Price Received Trend – Santa Clara County 2002 - 2017 (by Quarter)



#### % Sale Price vs. List Price - Santa Clara County: Jan '15 - Sep '17

% List Price Received – Santa Clara County Jan 15 - Sep 17 (by Month)



# Single Family Days On Market - Sa