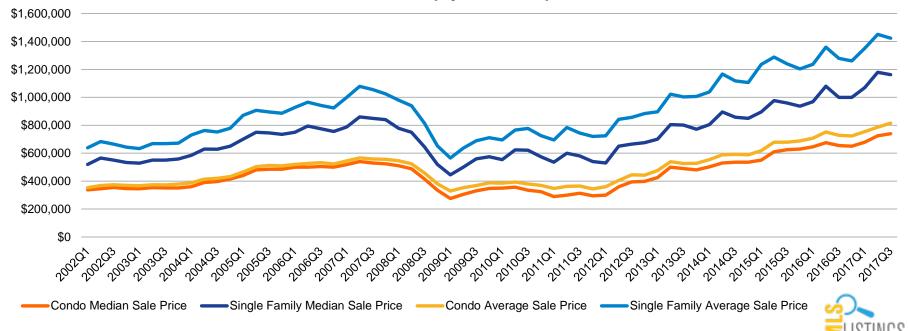

## Average & Median Pricing Trends -Santa Clara County: 01'02 - 03'17

Average and Median Price Trend – Santa Clara County 2002 - 2017 (by Quarter)