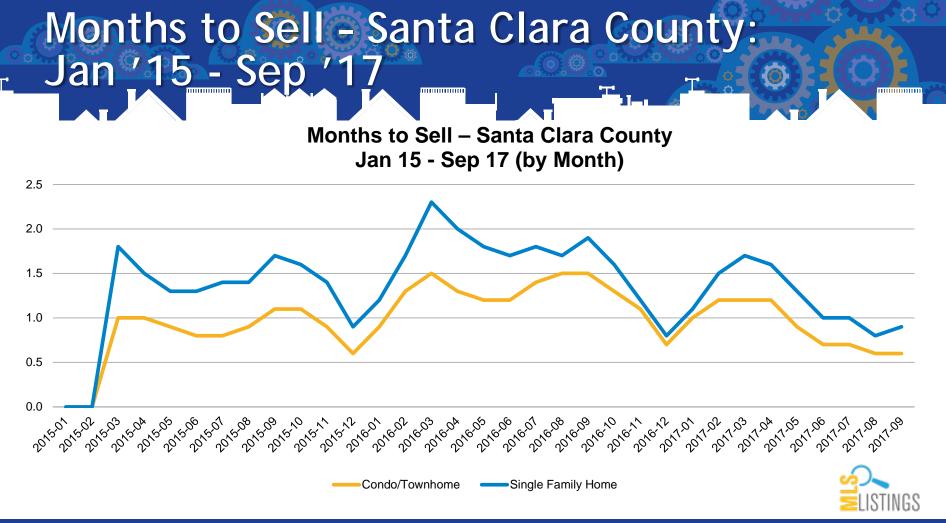

# Single Family Days On Market - Santa Clara County: Jan '15 - Sep '17

Single Family Days on Market – Santa Clara County Jan 15 - Sep 17 (by Month)

#### Condo/Townhouse Days On Market -Santa Clara County: Jan '15,- Sep '17

Condo/Townhouse Days on Market – Santa Clara County Jan 15 - Sep 17 (by Month) 