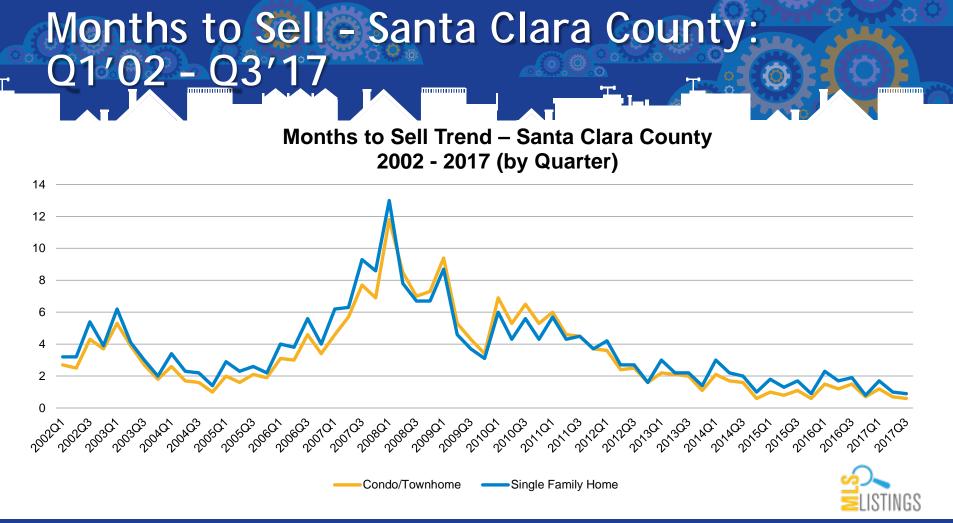

# Single Family Days On Market - Santa Clara County: 01'02 - 03'17

Single Family Days on Market – Santa Clara County 2002 - 2017 (by Quarter)

## Condo/Townhouse Days On Market -Santa Clara County: 01'02 - 03'17

Condo/Townhouse Days on Market – Santa Clara County 2002 - 2017 (by Quarter)