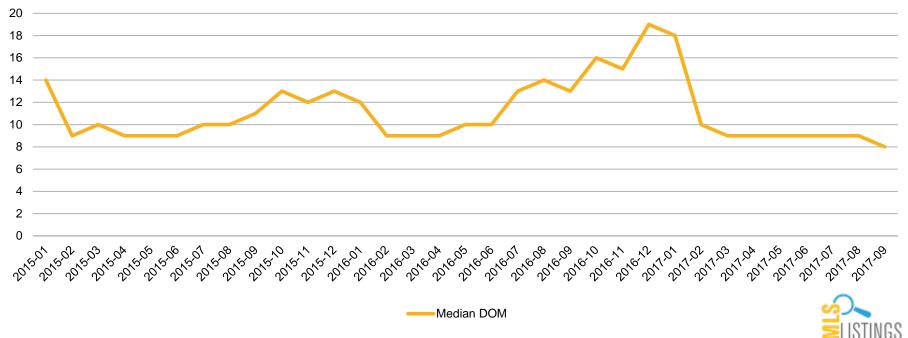

# Single Family Days On Market - Santa Clara County: Jan '15 - Sep '17

Single Family Days on Market – Santa Clara County Jan 15 - Sep 17 (by Month)