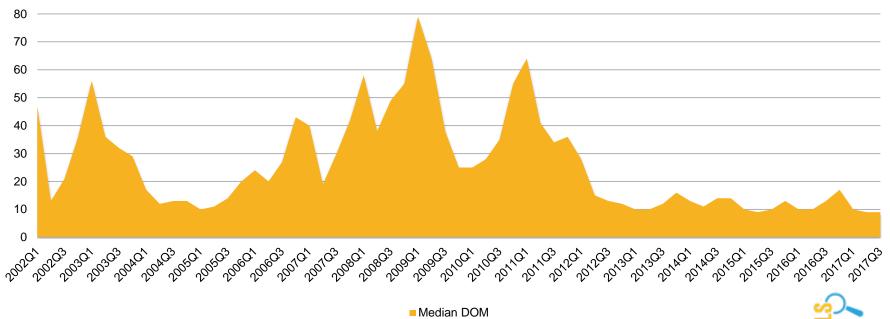

# Single Family Days On Market - Santa Clara County: 01'02 - 03'17

Single Family Days on Market – Santa Clara County 2002 - 2017 (by Quarter)