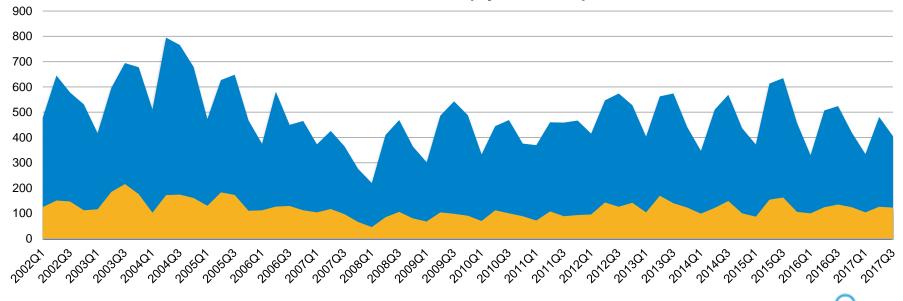

# Closed Sale Trends – Santa Cruz County: Q1'02 - Q2'17

#### Sold Count Trend – Santa Cruz County 2002 - 2017 (by Quarter)

Single Family Home Sold Count Cond

Condo/Townhome Sold Count

......