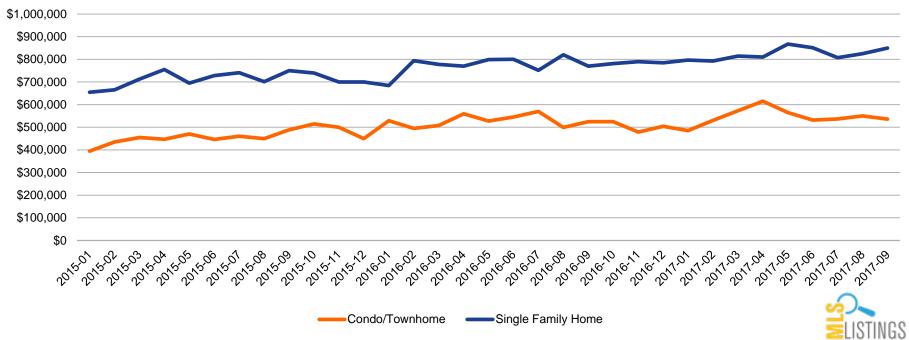

### Average & Median Pricing Trends – Santa Cruz County: Jan '15 - Aug '17

Average Sales Price – Santa Cruz County Jan 15 - Aug 17 (by Month) ......