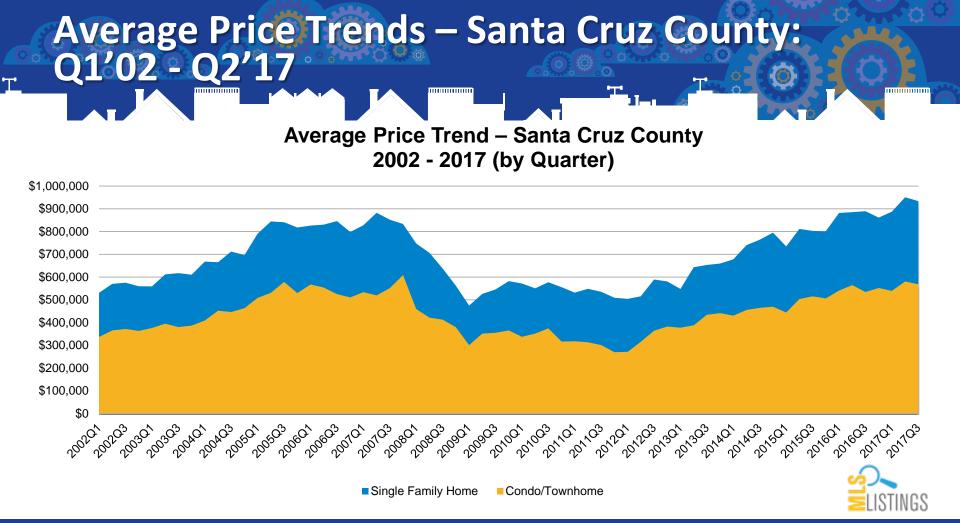

## Months to Sell – Santa Cruz County: Jan '15 - Aug '17

Months to Sell – Santa Cruz County Jan 15 - Aug 17 (by Month)

......



# Closed Sale Trends – Santa Cruz County: Q1'02 - Q2'17

#### Sold Count Trend – Santa Cruz County 2002 - 2017 (by Quarter)



Single Family Home Sold Count Cond

Condo/Townhome Sold Count

......







# Median Price Trends – Santa Cruz County: Jan '15 - Aug '17

Median Sales Price – Santa Cruz County Jan 15 - Aug 17 (by Month)







## Average & Median Pricing Trends – Santa Cruz County: Q1'02 - Q2'17

Average and Median Price Trend – Santa Cruz County 2002 - 2017 (by Quarter) 

### Average & Median Pricing Trends – Santa Cruz County: Jan '15 - Aug '17

Average Sales Price – Santa Cruz County Jan 15 - Aug 17 (by Month) ......





#### % Sale Price vs. List Price – Santa Cruz County: Jan '15 - Aug '17 ..... ..... ...... % List Price Received – Santa Cruz County Jan 15 - Sep 17 (by Month) 101.5% 101.0% 100.5% 100.0% 99.5% 99.0% 98.5% 98.0% 97.5% 2015-01 2017.07 2017.08 Condo/Townhome Single Family Home

### Single Family Days On Market – Santa Cruz County: Q1'02 - Q2'17

Single Family Days on Market – Santa Cruz County 2002 - 2017 (by Quarter) ......



Average DOM

### Single Family Days On Market – Santa Cruz Cou