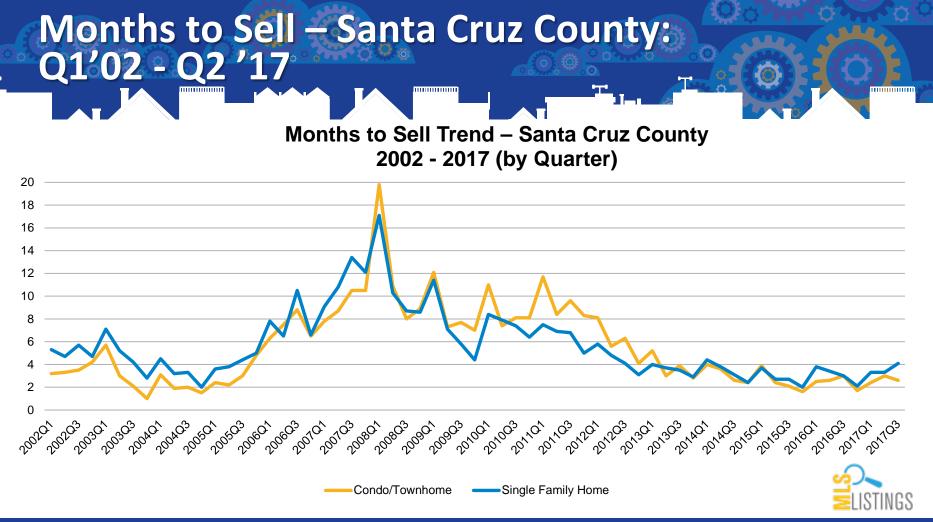

## Months to Sell – Santa Cruz County: Jan '15 - Aug '17

Months to Sell – Santa Cruz County Jan 15 - Aug 17 (by Month)

......