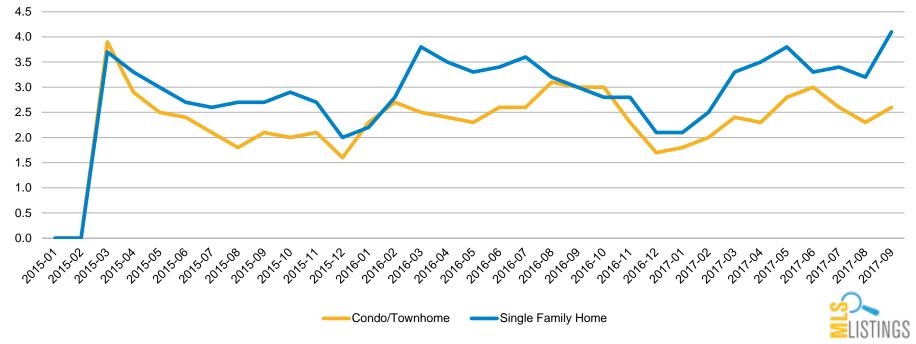

## Months to Sell – Santa Cruz County: Jan '15 - Aug '17

Months to Sell – Santa Cruz County Jan 15 - Aug 17 (by Month)

......