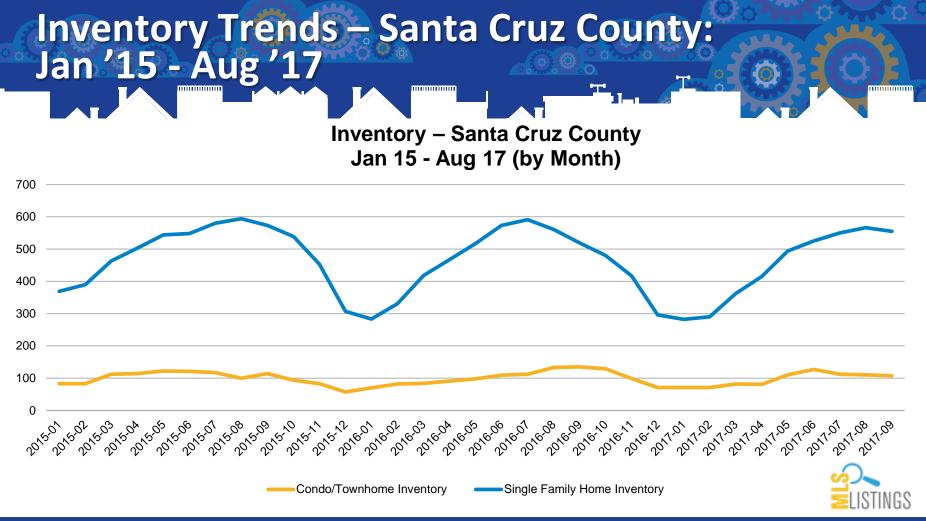

## Months to Sell – Santa Cruz County: Jan '15 - Aug '17

Months to Sell – Santa Cruz County Jan 15 - Aug 17 (by Month)

......



# Closed Sale Trends – Santa Cruz County: Q1'02 - Q2'17

#### Sold Count Trend – Santa Cruz County 2002 - 2017 (by Quarter)



Single Family Home Sold Count Cond

Condo/Townhome Sold Count

......







# Median Price Trends – Santa Cruz County: Jan '15 - Aug '17

Median Sales Price – Santa Cruz County Jan 15 - Aug 17 (by Month)







## Average & Median Pricing Trends – Santa Cruz County: Q1'02 - Q2'17

Average and Median Price Trend – Santa Cruz County 2002 - 2017 (by Quarter) 

### Average & Median Pricing Trends – Santa Cruz County: Jan '15 - Aug '17

Average Sales Price – Santa Cruz County Jan 15 - Aug 17 (by Month) ......





#### % Sale Price vs.