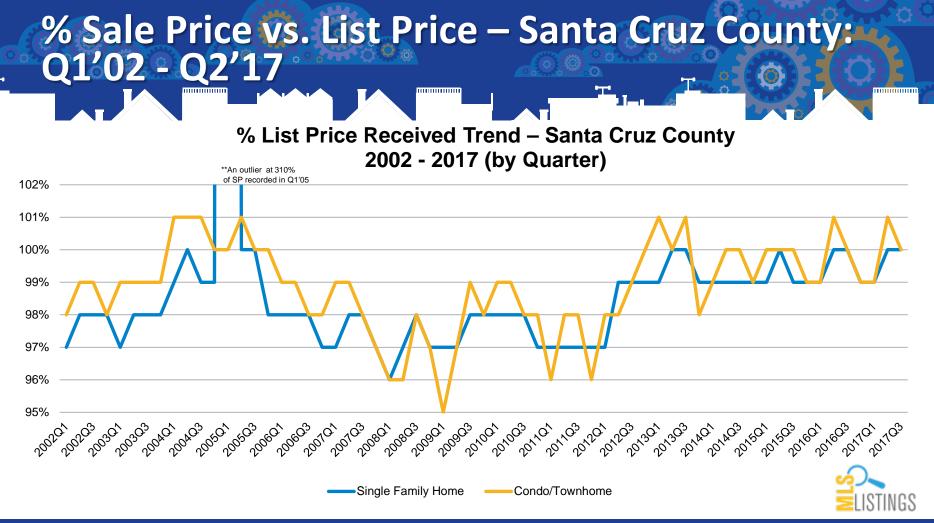

#### % Sale Price vs. List Price – Santa Cruz County: Jan '15 - Aug '17 ..... ..... ...... % List Price Received – Santa Cruz County Jan 15 - Sep 17 (by Month) 101.5% 101.0% 100.5% 100.0% 99.5% 99.0% 98.5% 98.0% 97.5% 2015-01 2017.07 2017.08 Condo/Townhome Single Family Home