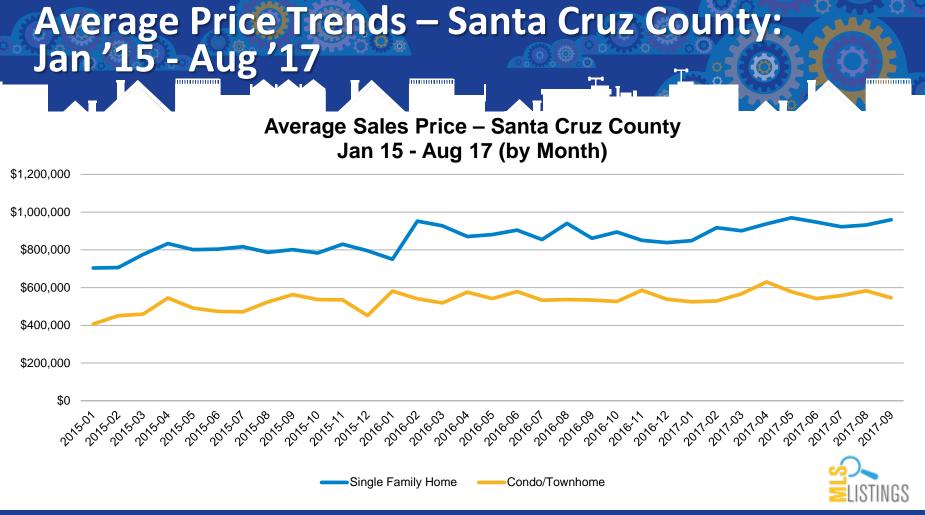

### Average & Median Pricing Trends – Santa Cruz County: Jan '15 - Aug '17

Average Sales Price – Santa Cruz County Jan 15 - Aug 17 (by Month) ......