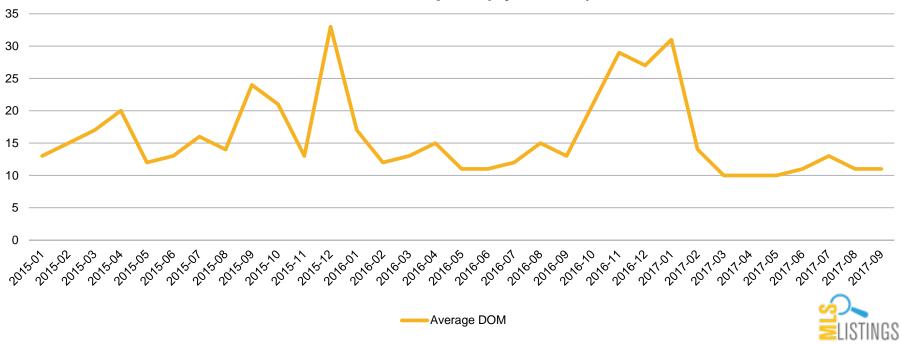

### Single Family Days On Market – Santa Cruz County: Jan '15 - Aug '17

Single Family Days on Market – Santa Cruz County Jan 15 - Aug 17 (by Month) .....