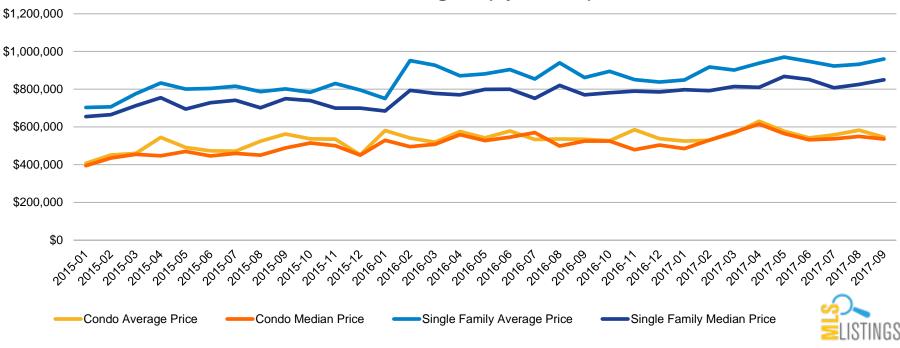

# Median Price Trends – Santa Cruz County: Jan '15 - Aug '17

Median Sales Price – Santa Cruz County Jan 15 - Aug 17 (by Month)