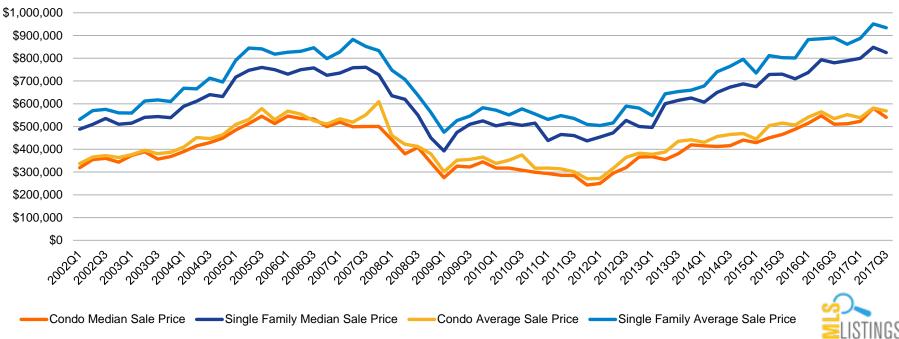

## Average & Median Pricing Trends – Santa Cruz County: Q1'02 - Q2'17

Average and Median Price Trend – Santa Cruz County 2002 - 2017 (by Quarter) 