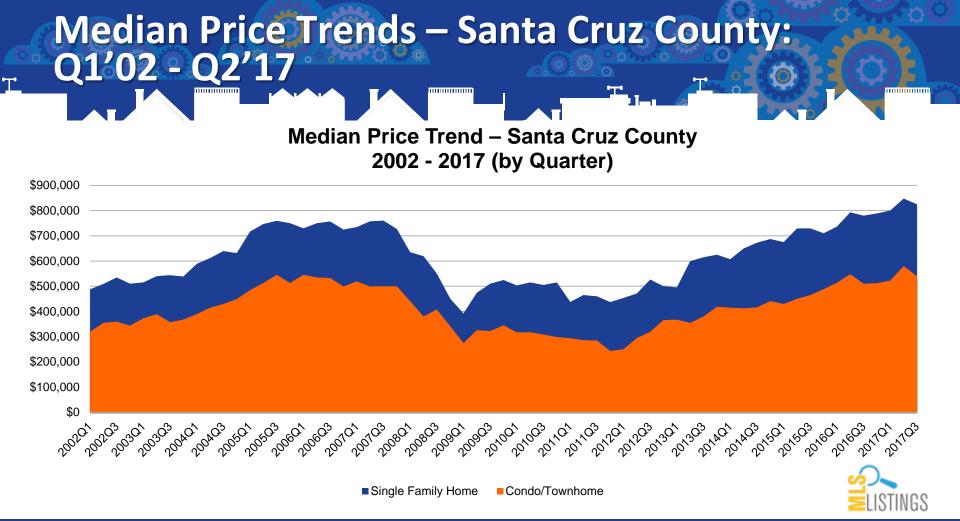

## Average & Median Pricing Trends – Santa Cruz County: Q1'02 - Q2'17

Average and Median Price Trend – Santa Cruz County 2002 - 2017 (by Quarter) 