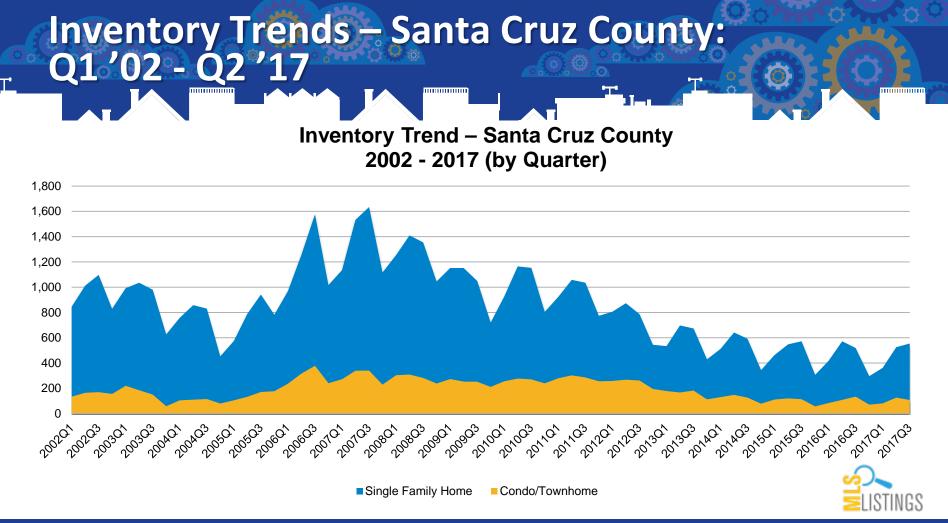

## Months to Sell – Santa Cruz County: Jan '15 - Aug '17

Months to Sell – Santa Cruz County Jan 15 - Aug 17 (by Month)

......



# Closed Sale Trends – Santa Cruz County: Q1'02 - Q2'17

#### Sold Count Trend – Santa Cruz County 2002 - 2017 (by Quarter)



Single Family Home Sold Count Cond

Condo/Townhome Sold Count

......







# Median Price Trends – Santa Cruz County: Jan '15 - Aug '17

Median Sales Price – Santa Cruz County Jan 15 - Aug 17 (by Month)







## Average & Median Pricing Trends – Santa Cruz County: Q1'02 - Q2'17

Average and Median Price Trend – Santa Cruz County 2002 - 2017 (by Quarter) 

### Average & Median Pricing Trends – Santa Cruz County: Jan '15 - Aug '17

Average Sales Price – Santa Cruz County Jan 15 - Aug 17 (by Month) ......





#### % Sale Price vs