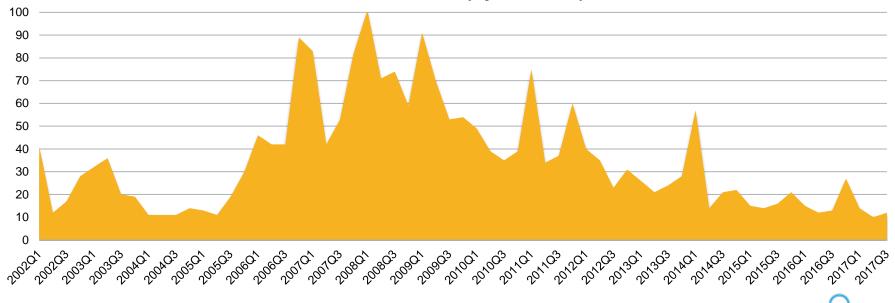

## Condo/Townhouse Days On Market – Santa Cruz County: Q1'02 - Q2'17

Condo/Townhouse Days on Market – Santa Cruz County 2002 - 2017 (by Quarter)

Average DOM