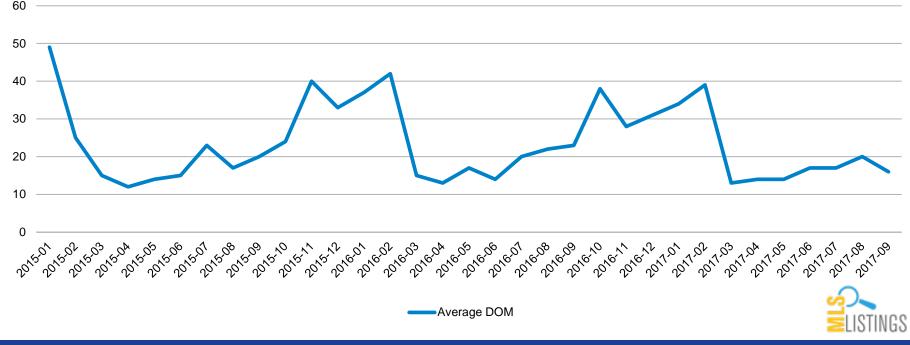

## Months to Sell – Santa Cruz County: Jan '15 - Aug '17

Months to Sell – Santa Cruz County Jan 15 - Aug 17 (by Month)

......