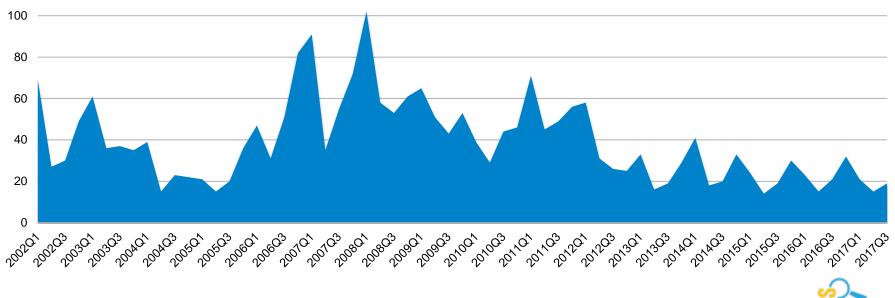

### Single Family Days On Market – Santa Cruz County: Q1'02 - Q2'17

Single Family Days on Market – Santa Cruz County 2002 - 2017 (by Quarter) ......

Average DOM