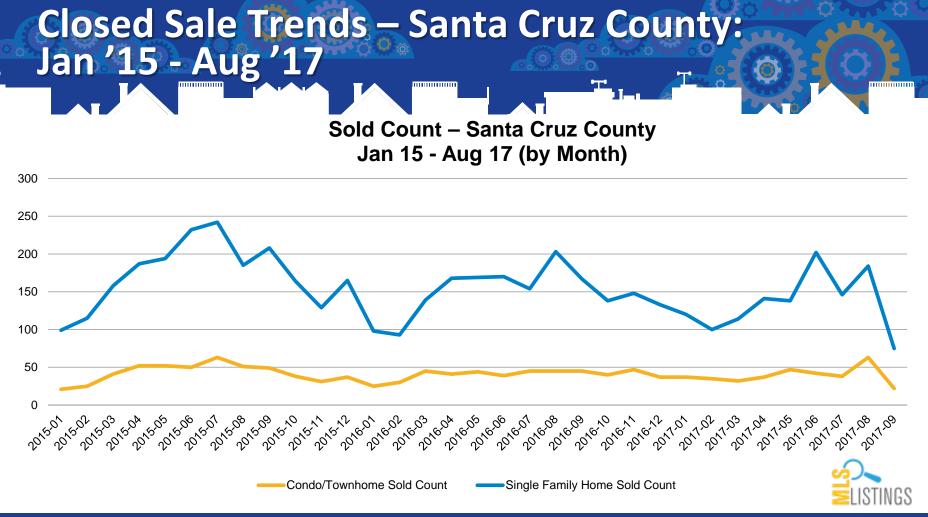

# Closed Sale Trends – Santa Cruz County: Q1'02 - Q2'17

#### Sold Count Trend – Santa Cruz County 2002 - 2017 (by Quarter)

Single Family Home Sold Count Cond

Condo/Townhome Sold Count

......