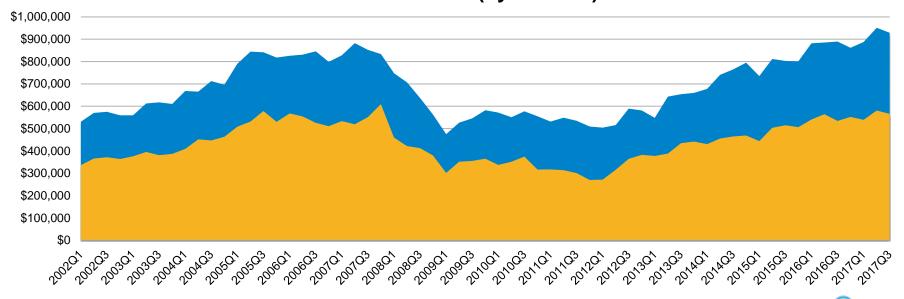

## Average Price Trends - Santa Cruz County: Q1'02 - Q3'17

### Average Price Trend – Santa Cruz County 2002 - 2017 (by Quarter)

.....

Condo/Townhome

■ Single Family Home