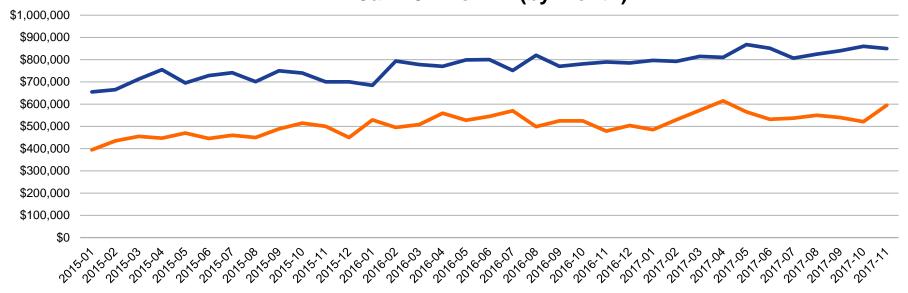

## Average Price Trends - Santa Cruz County: Jan '15 - Nov '17

Average Sales Price – Santa Cruz County Jan 15 - Nov 17 (by Month)

Single Family Homes

Condo/Townhomes