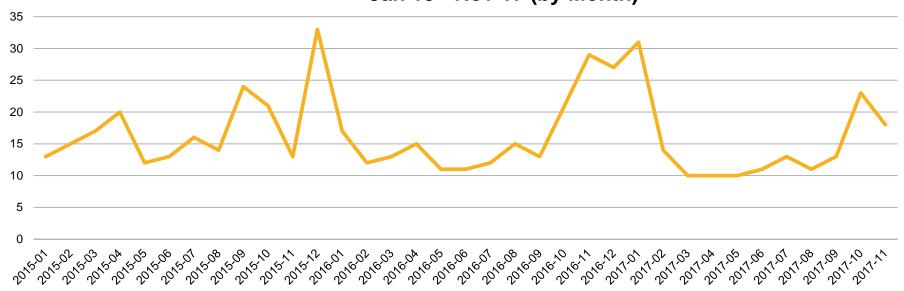

## Single Family Days On Market - Santa Cruz County: Jan '15 - Nov '17

Single Family Days on Market – Santa Cruz County Jan 15 - Nov 17 (by Month)