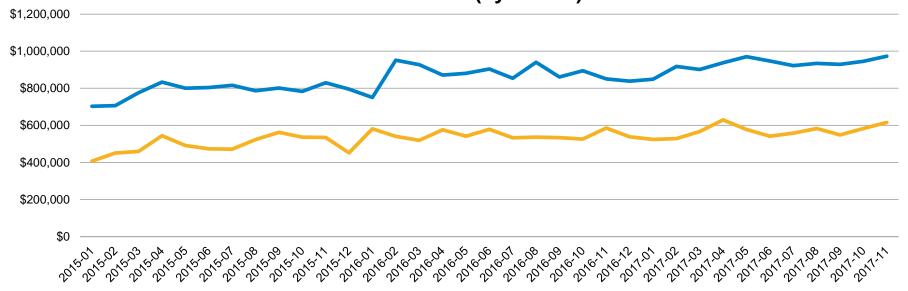

## Average Price Trends - Santa Cruz County: Jan '15 - Nov '17

Average Sales Price – Santa Cruz County Jan 15 - Nov 17 (by Month)

Single Family Homes

Condo/Townhomes