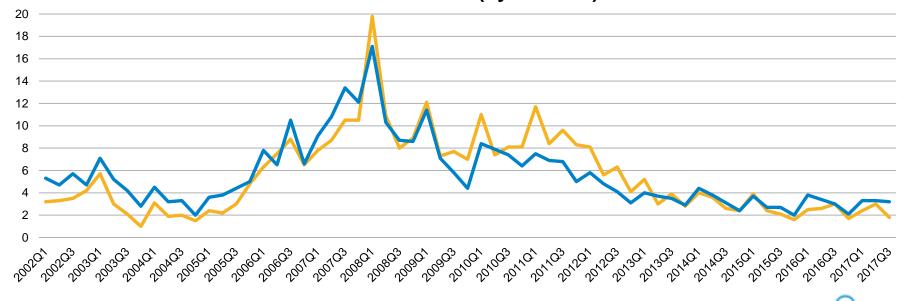

## Months to Sell - Santa Cruz County: Q1'02 - Q3 '17

### Months to Sell Trend – Santa Cruz County 2002 - 2017 (by Quarter)

Condo/Townhome ——Single Family Home