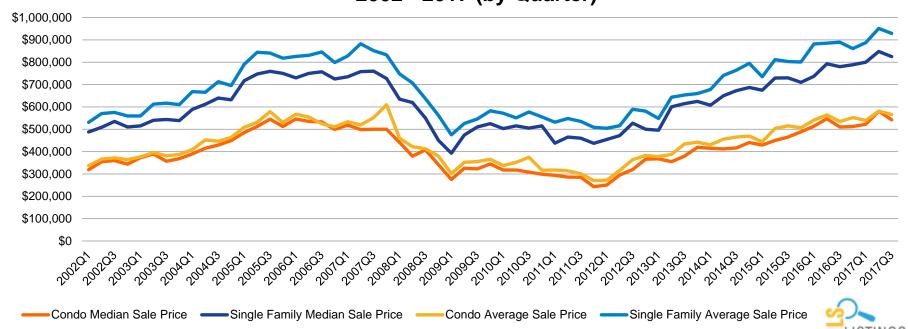

# Average & Median Pricing Trends - Santa Cruz County: Q1'02 - Q3'17

Average and Median Price Trend – Santa Cruz County 2002 - 2017 (by Quarter)