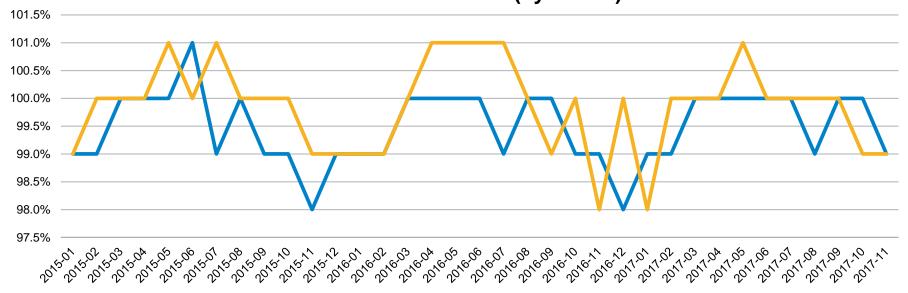

### % Sale Price vs. List Price - Santa Cruz County: Jan '15 - Nov '17

% List Price Received – Santa Cruz County Jan 15 - Nov 17 (by Month)

Single Family Home

Condo/Townhome