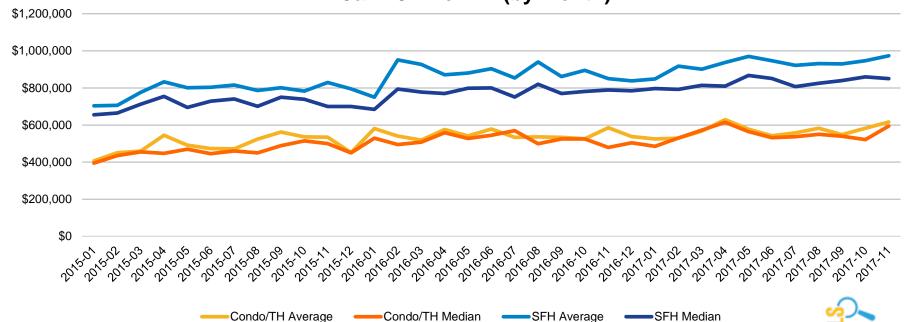

# Average & Median Pricing Trends - Santa Cruz County: Jan '15 - Nov '17

Median and Average Sales Price – Santa Cruz County Jan 15 - Nov 17 (by Month)