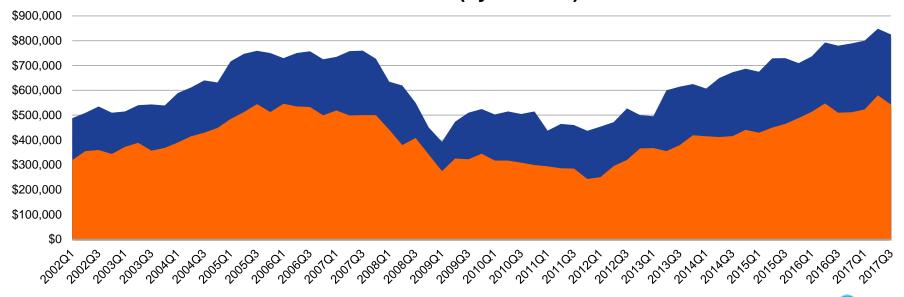

## Average Price Trends - Santa Cruz County: Q1'02 - Q3'17

### Average Price Trend – Santa Cruz County 2002 - 2017 (by Quarter)

.....

Condo/Townhome

■ Single Family Home