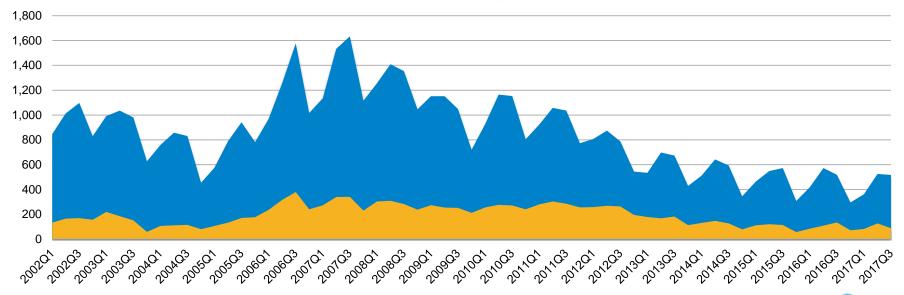

# Inventory Trends - Santa Cruz County: Q1 '02 - Q3 '17

### Inventory Trend – Santa Cruz County 2002 - 2017 (by Quarter)

■ Single Family Home ■ Condo/Townhome