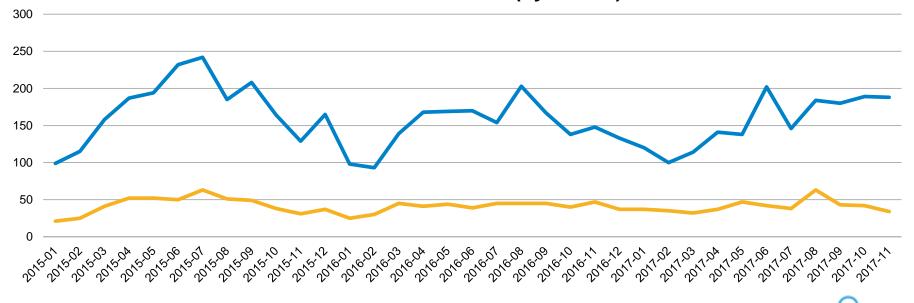

# Inventory Trends - Santa Cruz County: Jan '15 - Nov '17

Inventory – Santa Cruz County Jan 15 - Nov 17 (by Month)

——Condo/Townhome

Single Family Home