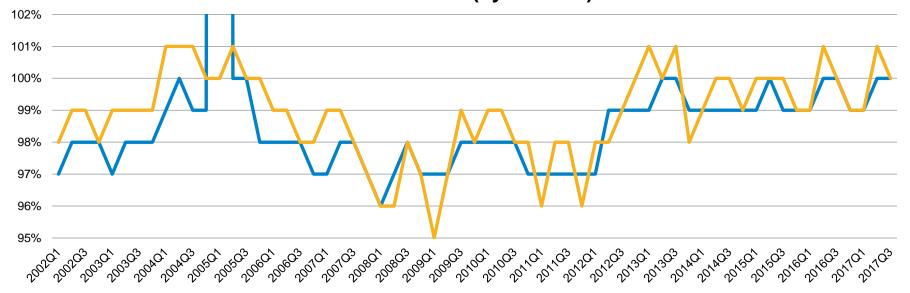

### % Sale Price vs. List Price - Santa Cruz County: Q1'02 - Q3'17

% List Price Received Trend – Santa Cruz County 2002 - 2017 (by Quarter)

Single Family Home

Condo/Townhome