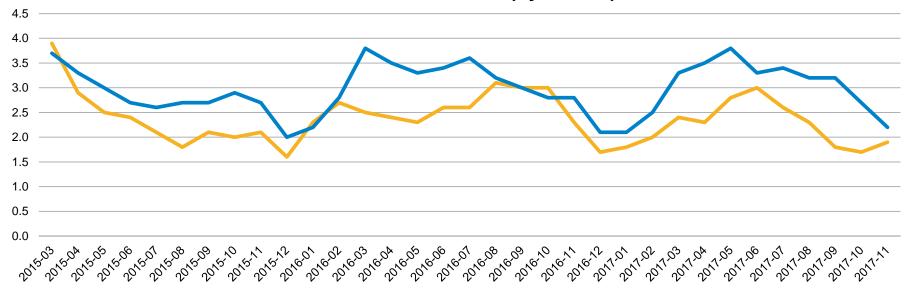

# Months to Sell - Santa Cruz County: Jan '15 - Nov '17

#### Months to Sell – Santa Cruz County Jan 15 - Nov 17 (by Month)

——Condo/Townhome

Single Family Home