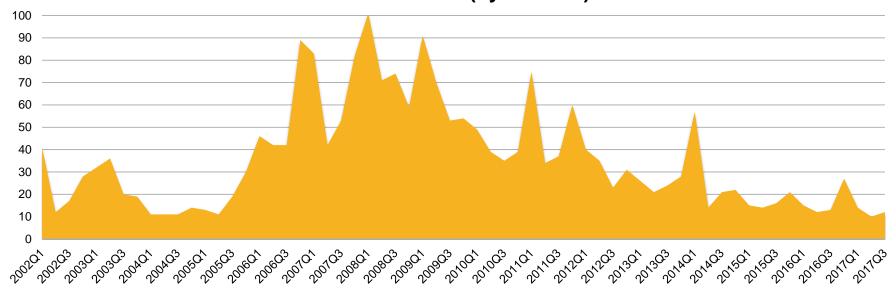

## Single Family Days On Market - Santa Cruz County: Q1'02 - Q3'1

Single Family Days on Market – Santa Cruz County 2002 - 2017 (by Quarter)