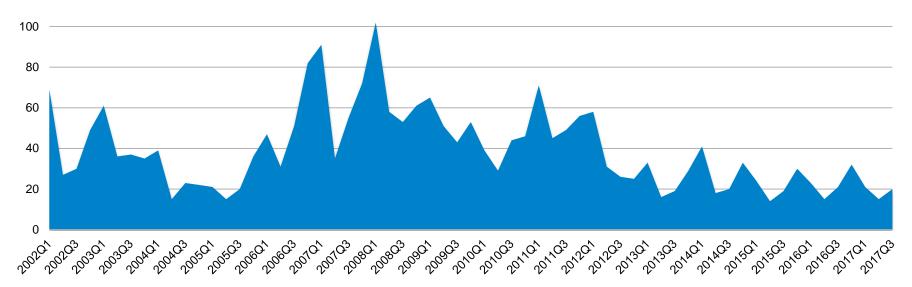

## Closed Sale Trends - Santa Cruz County: Q1'02 - Q3'17

### Sold Count Trend – Santa Cruz County 2002 - 2017 (by Quarter)

■ Single Family Home Sold Count

Condo/Townhome Sold Count