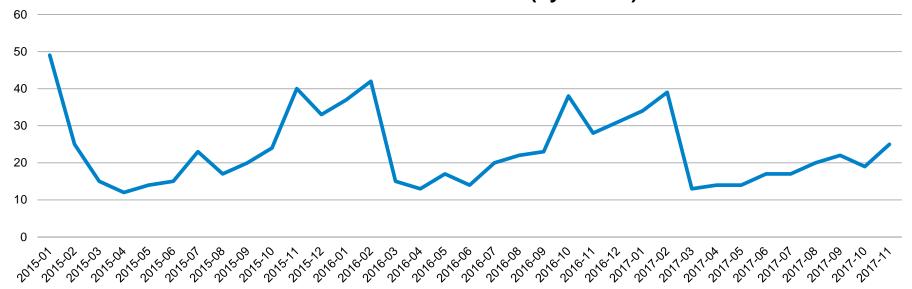

## Closed Sale Trends - Santa Cruz County: Jan '15 - Nov '17

Sold Count – Santa Cruz County Jan 15 - Nov 17 (by Month)

Single Family Home

Condo/Townhome