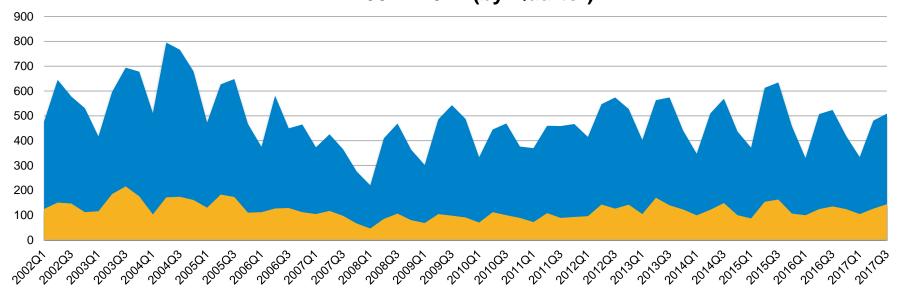

# Inventory Trends - Santa Cruz County: Q1 '02 - Q3 '17

### Inventory Trend – Santa Cruz County 2002 - 2017 (by Quarter)

■ Single Family Home ■ Condo/Townhome