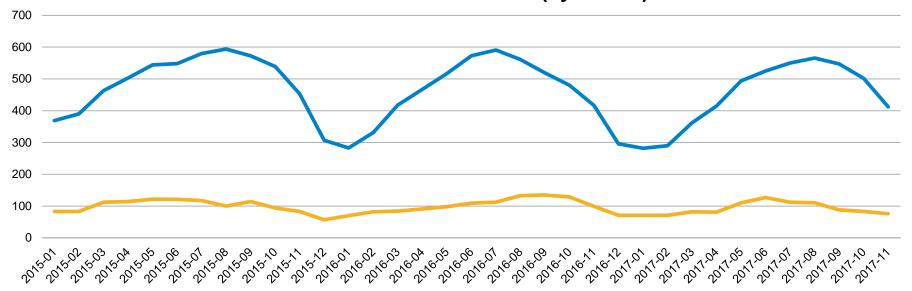

# Inventory Trends - Santa Cruz County: Jan '15 - Nov '17

Inventory – Santa Cruz County Jan 15 - Nov 17 (by Month)

——Condo/Townhome

Single Family Home