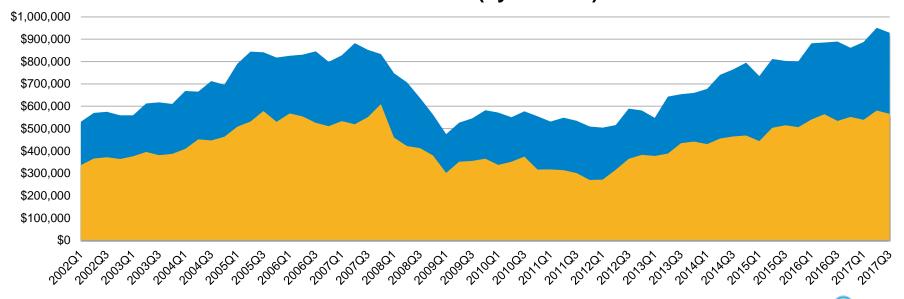

## Average Price Trends - Santa Cruz County: Q1'02 - Q3'17

#### Average Price Trend – Santa Cruz County 2002 - 2017 (by Quarter)

.....

Condo/Townhome

■ Single Family Home