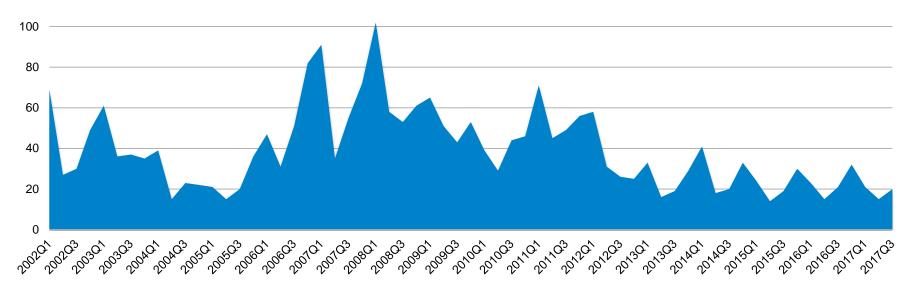

### Single Family Days On Market - Santa Cruz County: Q1'02 - Q3'1

Single Family Days on Market – Santa Cruz County 2002 - 2017 (by Quarter)