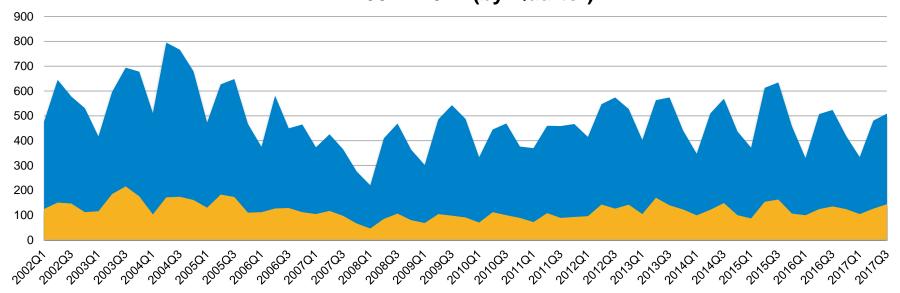

## Inventory Trends - Santa Cruz County: Q1 '02 - Q3 '17

#### Inventory Trend – Santa Cruz County 2002 - 2017 (by Quarter)

■ Single Family Home ■ Condo/Townhome