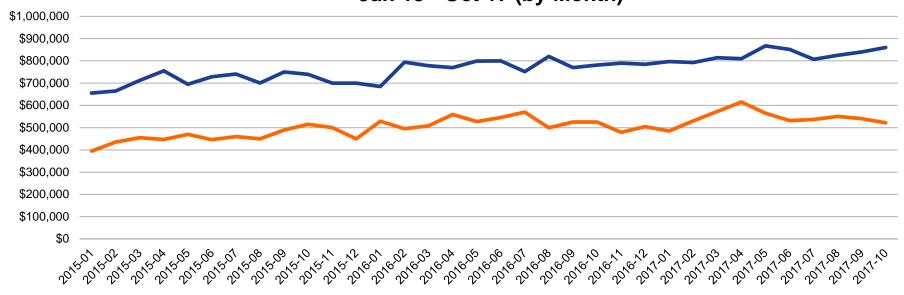

## Average Price Trends - Santa Cruz County: Jan '15 - Oct '17

#### Average Sales Price – Santa Cruz County Jan 15 - Oct 17 (by Month)

Single Family Homes

Condo/Townhomes