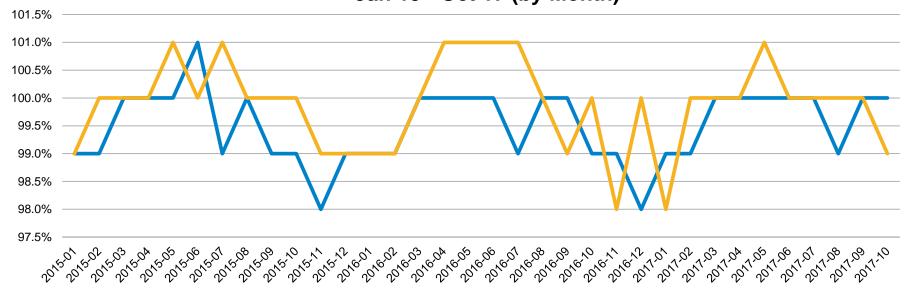

# % Sale Price vs. List Price - Santa Cruz County: Jan '15 - Oct '17

% List Price Received – Santa Cruz County Jan 15 - Oct 17 (by Month)

Single Family Home

Condo/Townhome