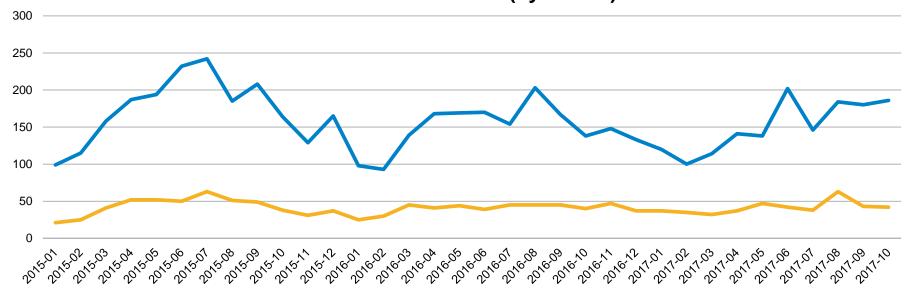

## Inventory Trends - Santa Cruz County: Jan '15 - Oct '17

Inventory – Santa Cruz County Jan 15 - Oct 17 (by Month)

Condo/Townhome Inventory

Single Family Home Inventory