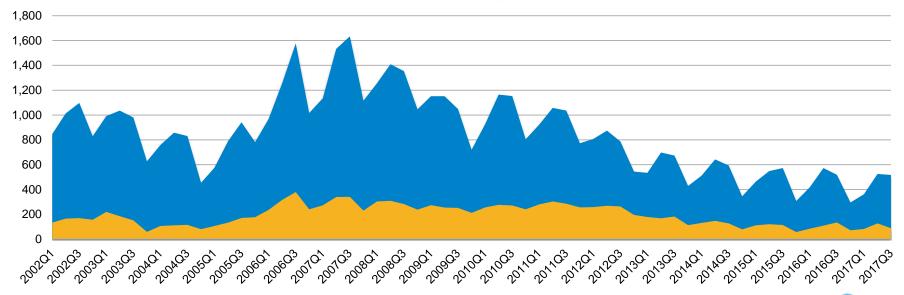

## Inventory Trends - Santa Cruz County: Q1 '02 - Q3 '17

#### Inventory Trend – Santa Cruz County 2002 - 2017 (by Quarter)

■ Single Family Home ■ Condo/Townhome