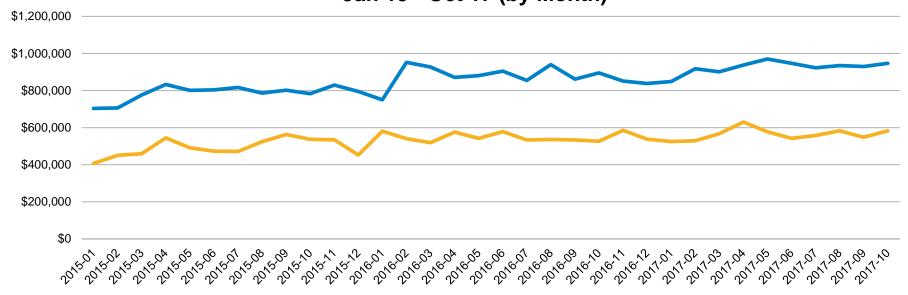

## Average Price Trends - Santa Cruz County: Jan '15 - Oct '17

#### Average Sales Price – Santa Cruz County Jan 15 - Oct 17 (by Month)

Single Family Homes

Condo/Townhomes