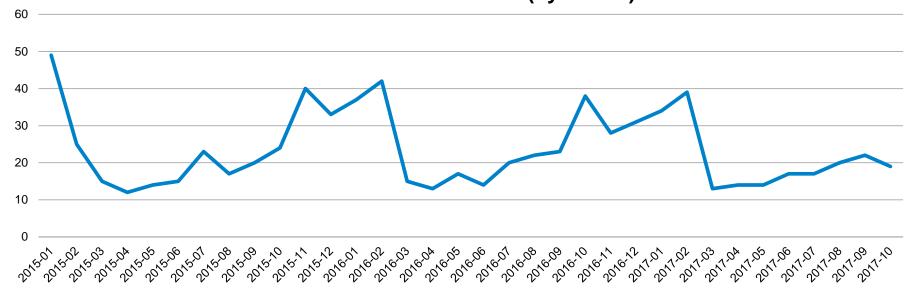

### Single Family Days On Market - Santa Cruz County: Jan '15 - Oct '17

Single Family Days on Market – Santa Cruz County Jan 15 - Oct 17 (by Month)