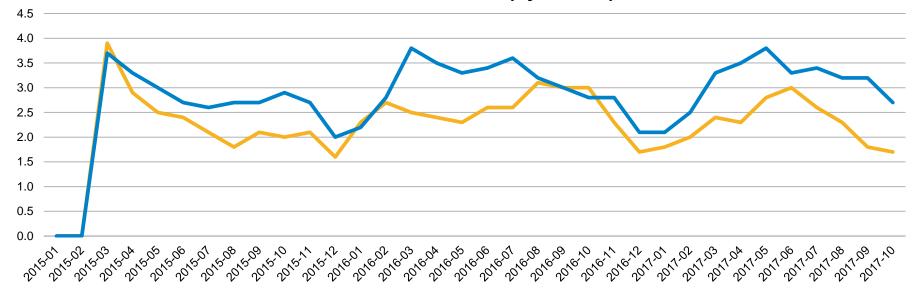

## Months to Sell - Santa Cruz County: Jan '15 - Oct '17

Months to Sell – Santa Cruz County Jan 15 - Oct 17 (by Month)

Condo/Townhomes

Single Family Homes