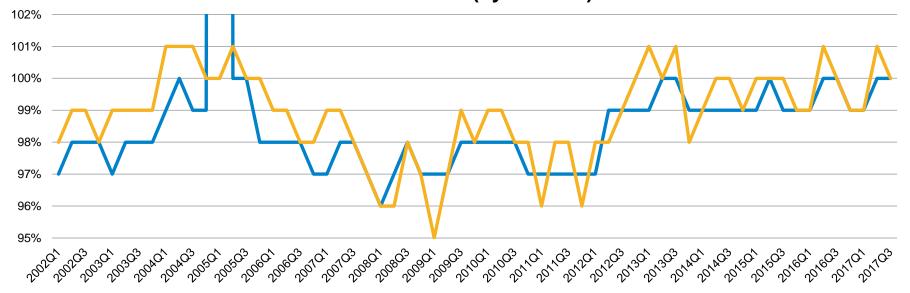

#### % Sale Price vs. List Price - Santa Cruz County: Q1'02 - Q3'17

% List Price Received Trend – Santa Cruz County 2002 - 2017 (by Quarter)

Single Family Home

Condo/Townhome