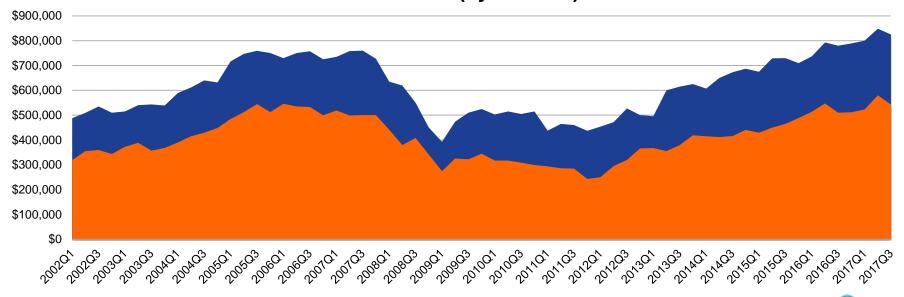

## Average Price Trends - Santa Cruz County: Q1'02 - Q3'17

#### Average Price Trend – Santa Cruz County 2002 - 2017 (by Quarter)

.....

Condo/Townhome

■ Single Family Home