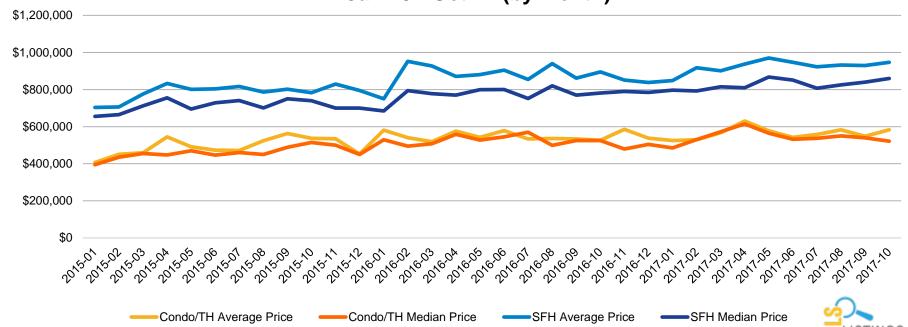

## Average & Median Pricing Trends - Santa Cruz County: Jan '15 - Oct '17

Median and Average Sales Price – Santa Cruz County
Jan 15 - Oct 17 (by Month)