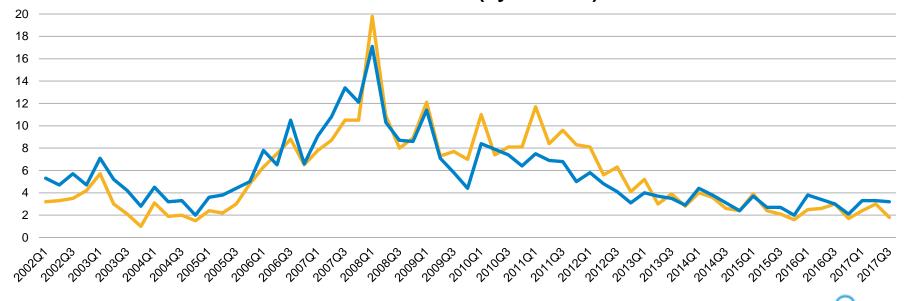

## Months to Sell - Santa Cruz County: Q1'02 - Q3 '17

#### Months to Sell Trend – Santa Cruz County 2002 - 2017 (by Quarter)

Condo/Townhome ——Single Family Home