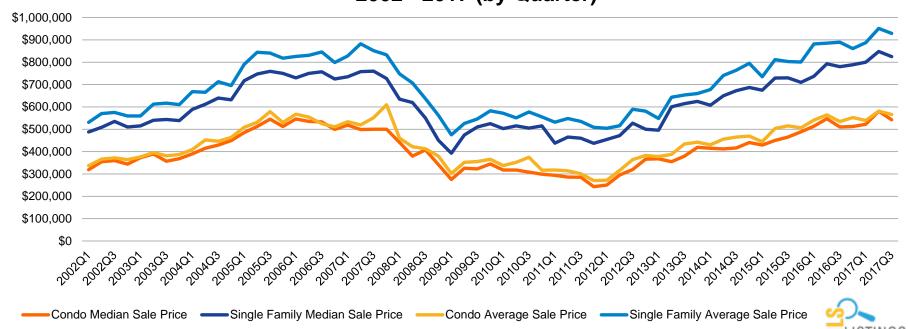

## Average & Median Pricing Trends - Santa Cruz County: Q1'02 - Q3'17

Average and Median Price Trend – Santa Cruz County 2002 - 2017 (by Quarter)