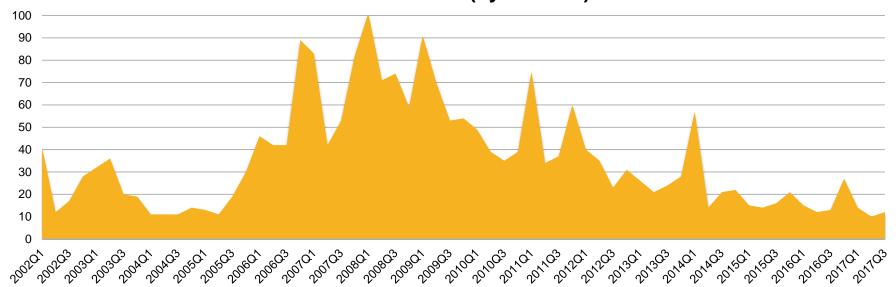

# Condo/Townhouse Days On Market - Santa Cruz County: Jan '15 - Oct '17

Condo/Townhouse Days on Market – Santa Cruz County
Jan 15 - Oct 17 (by Month)

---Median DOM