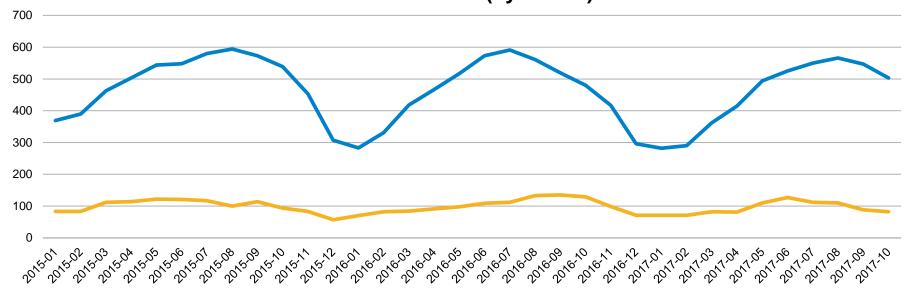

## Inventory Trends - Santa Cruz County: Jan '15 - Oct '17

Inventory – Santa Cruz County Jan 15 - Oct 17 (by Month)

Condo/Townhome Inventory

Single Family Home Inventory