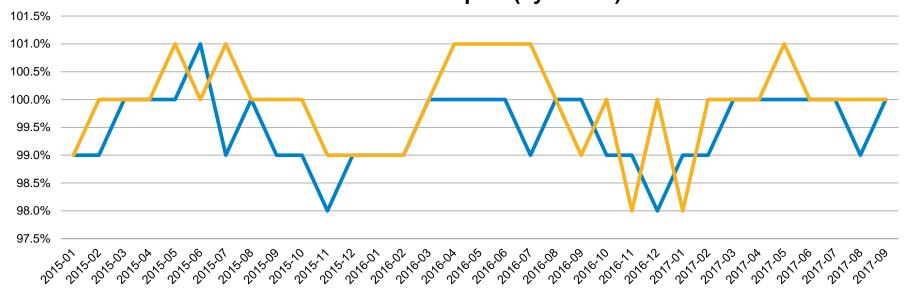

## % Sale Price vs. List Price - Santa Cruz County: Jan '15 - Sep '17

% List Price Received – Santa Cruz County Jan 15 - Sep 17 (by Month)

Single Family Home

Condo/Townhome