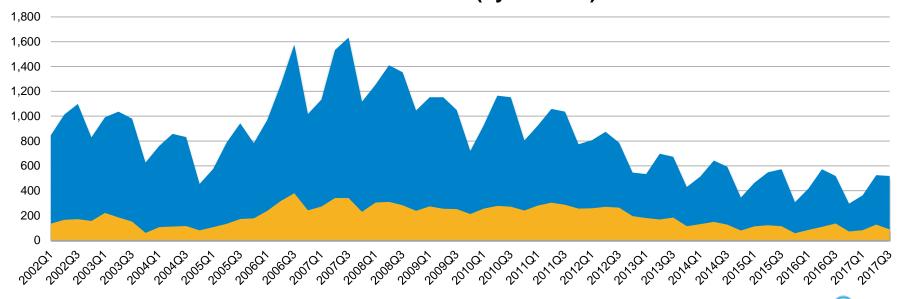

## Inventory Trends - Santa Cruz County: Q1 '02 - Q3 '17

### Inventory Trend – Santa Cruz County 2002 - 2017 (by Quarter)

IIIS

.....

Condo/Townhome

■ Single Family Home