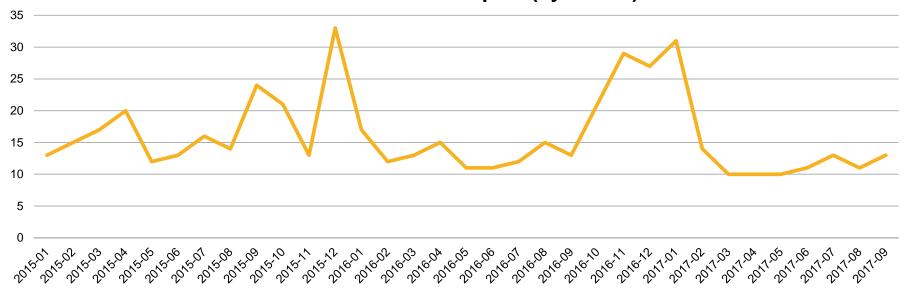

# Condo/Townhouse Days On Market - Santa Cruz County: Jan '15 - Sep '17

Condo/Townhouse Days on Market – Santa Cruz County
Jan 15 - Sep 17 (by Month)

Median DOM