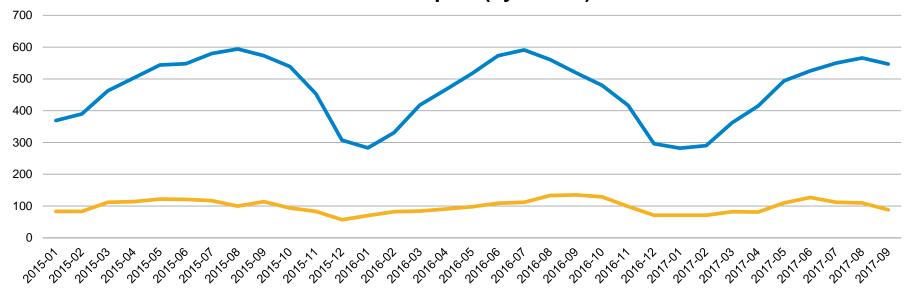

# 

Inventory – Santa Cruz County Jan 15 - Sep 17 (by Month)

Condo/Townhome Inventory

Single Family Home Inventory