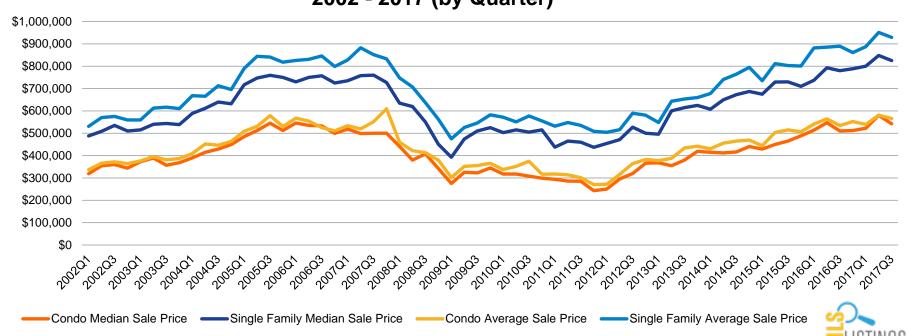

anta Cruz County Jan 15 - Sep 17 (by Month)



Condo/Townhome Sold Count

Single Family Home Sold Count



## Median Price Trends - Santa Cruz County: Q1'02 - Q3'17

#### Median Price Trend – Santa Cruz County 2002 - 2017 (by Quarter)



■ Single Family Home ■ Condo/Townhome



#### 

#### Median Sales Price – Santa Cruz County Jan 15 - Sep 17 (by Month)



Condo/Townhome

Single Family Home



## Average Price Trends - Santa Cruz County: Q1'02 - Q3'17

Average Price Trend – Santa Cruz County 2002 - 2017 (by Quarter)



■ Single Family Home ■ Condo/Townhome



## Average Price Trends - Santa Cruz County:

#### Average Sales Price – Santa Cruz County Jan 15 - Sep 17 (by Month)



Single Family Homes

Condo/TownHomes



# Average & Median Pricing Trends - Santa Cruz County: Q1'02 - Q3'17





# Average & Median Pricing Trends - Santa Cruz County: Jan '15 - Sep '17

Average Sales Price – Santa Cruz County Jan 15 - Sep 17 (by Month)



### % Sale Price vs. List Price - Santa Cruz County: Q1'02 - Q3'17

% List Price Received Trend – Santa Cruz County 2002 - 2017 (by Quarter)



Single Family Home

Condo/Townhome



## % Sale Price vs. List Price - Santa Cruz County: Jan '15 - Sep '17

% List Price Received – Santa Cruz County Jan 15 - Sep 17 (by Month)



Single Family Home

Condo/Townhome



## Single Family Days On Market - Santa Cruz County: Q1'02 - Q3'1

Single Family Days on Market – Santa Cruz County 2002 - 2017 (by Quarter)







# Single Family Days On Market - Santa Cruz, County: Jan '15 - Sep '17

Single Family Days on Market – Santa Cruz County Jan 15 - Sep 17 (by Mo