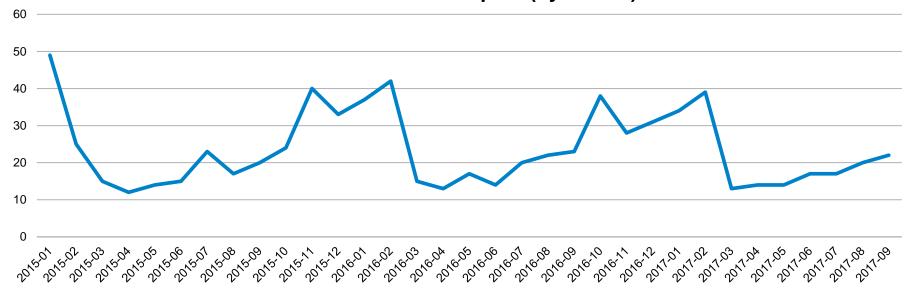

# Condo/Townhouse Days On Market - Santa Cruz County: Jan '15 - Sep '17

Condo/Townhouse Days on Market – Santa Cruz County
Jan 15 - Sep 17 (by Month)

Median DOM