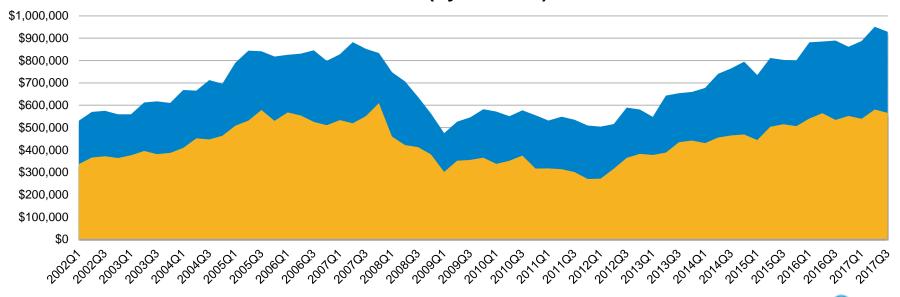

## Average Price Trends - Santa Cruz County: Q1'02 - Q3'17

Average Price Trend – Santa Cruz County 2002 - 2017 (by Quarter)

■ Single Family Home ■ Condo/Townhome