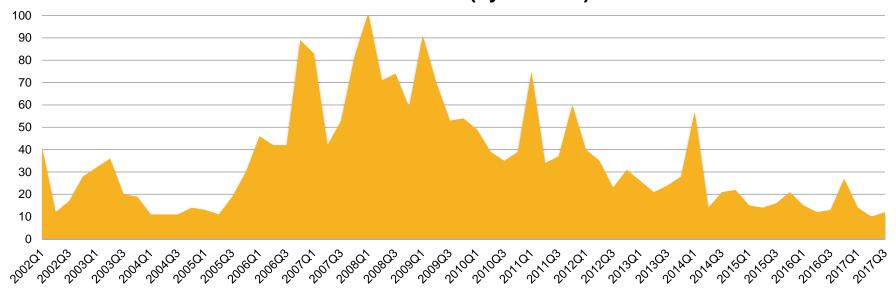

# Single Family Days On Market - Santa Cruz, County: Jan '15 - Sep '17

Single Family Days on Market – Santa Cruz County Jan 15 - Sep 17 (by Month)