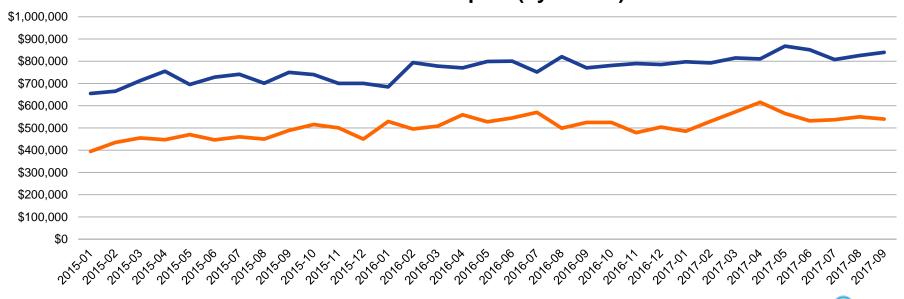

## Median Price Trends - Santa Cruz County: Q1'02 - Q3'17

#### Median Sales Price – Santa Cruz County Jan 15 - Sep 17 (by Month)

Condo/Townhome

Single Family Home