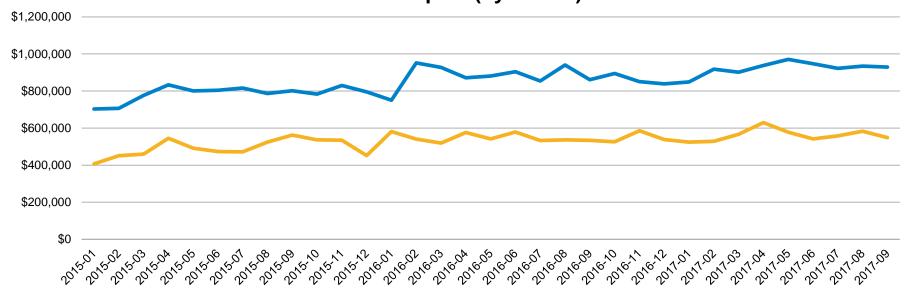

#### Average Sales Price – Santa Cruz County Jan 15 - Sep 17 (by Month)

Single Family Homes

Condo/TownHomes