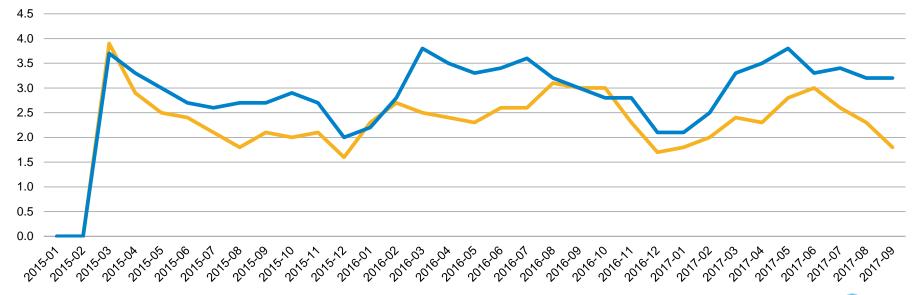

## Months to Sell - Santa Cruz County: Jan '15 - Sep '17

Months to Sell – Santa Cruz County Jan 15 - Sep 17 (by Month)

Single Family Home

Condo/Townhome