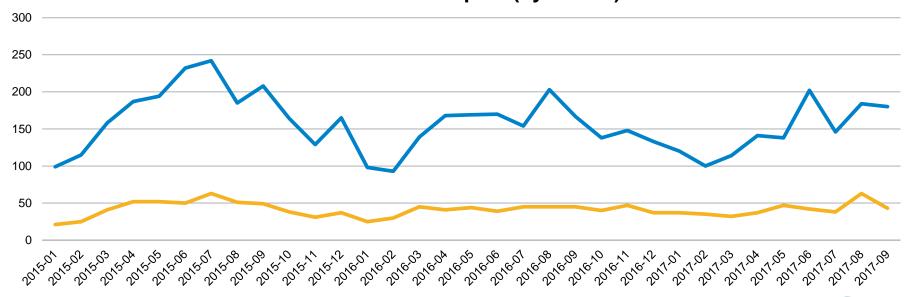

## Closed Sale Trends - Santa Cruz County: Q1'02 - Q3'17

#### 

Sold Count – Santa Cruz County Jan 15 - Sep 17 (by Month)

Condo/Townhome Sold Count

Single Family Home Sold Count