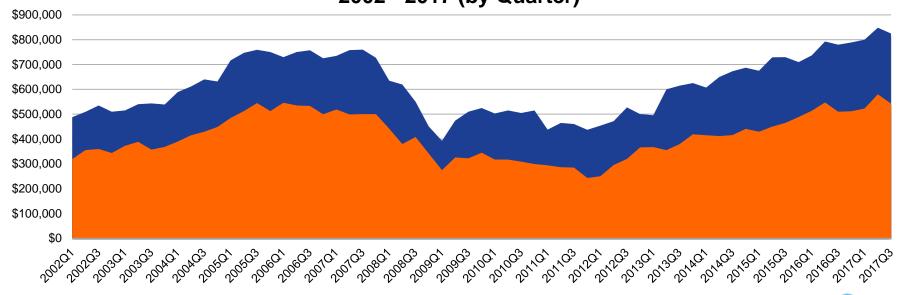

## Median Price Trends - Santa Cruz County: Q1'02 - Q3'17

#### Median Price Trend – Santa Cruz County 2002 - 2017 (by Quarter)

■ Single Family Home ■ Condo/Townhome