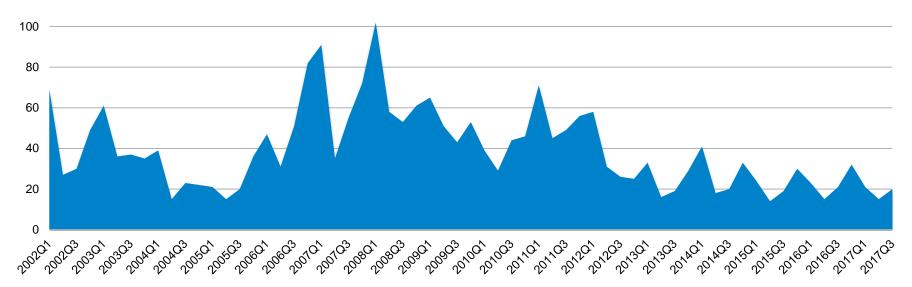

# Condo/Townhouse Days On Market - Santa Cruz County: Q1'02 - Q3'17

Condo/Townhouse Days on Market – Santa Cruz County 2002 - 2017 (by Quarter)