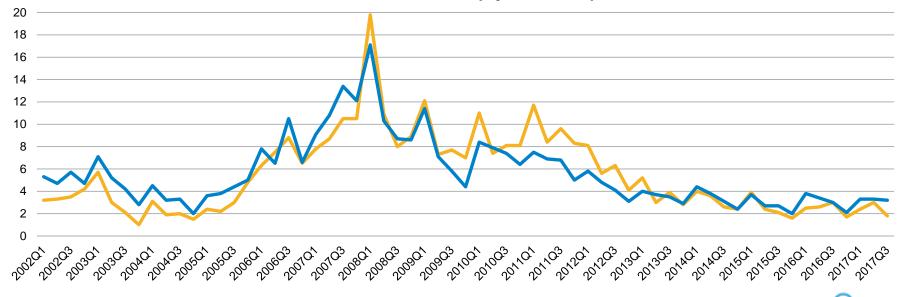

## Months to Sell - Santa Cruz County: Q1'02 - Q3 '17

#### Months to Sell Trend – Santa Cruz County 2002 - 2017 (by Quarter)

----Condo/Townhome

Single Family Home