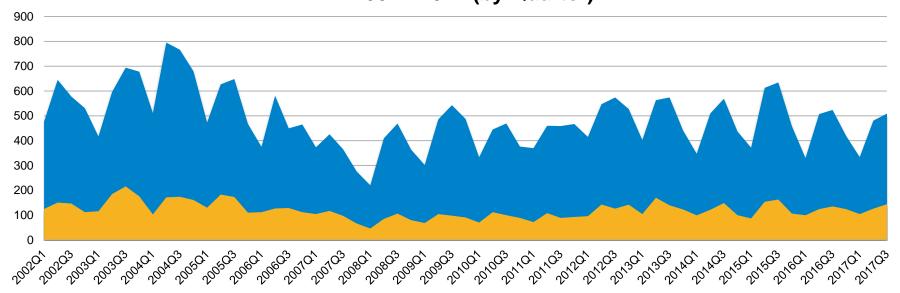

## Closed Sale Trends - Santa Cruz County: Q1'02 - Q3'17

## Sold Count Trend – Santa Cruz County 2002 - 2017 (by Quarter)

■ Single Family Home Sold Count

Condo/Townhome Sold Count