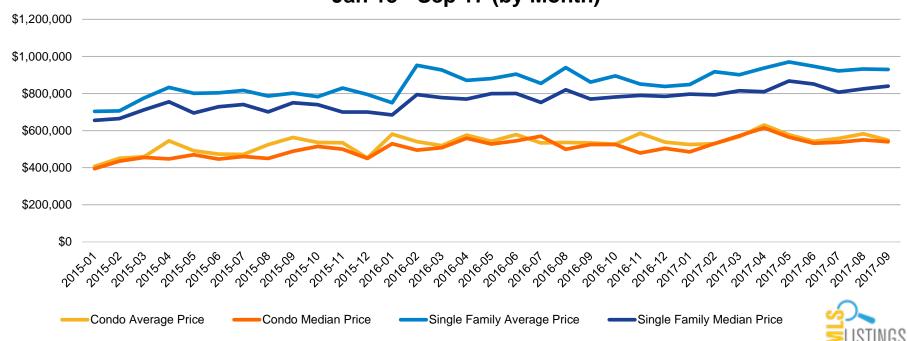

# Average & Median Pricing Trends - Santa Cruz County: Jan '15 - Sep '17

Average Sales Price – Santa Cruz County Jan 15 - Sep 17 (by Month)